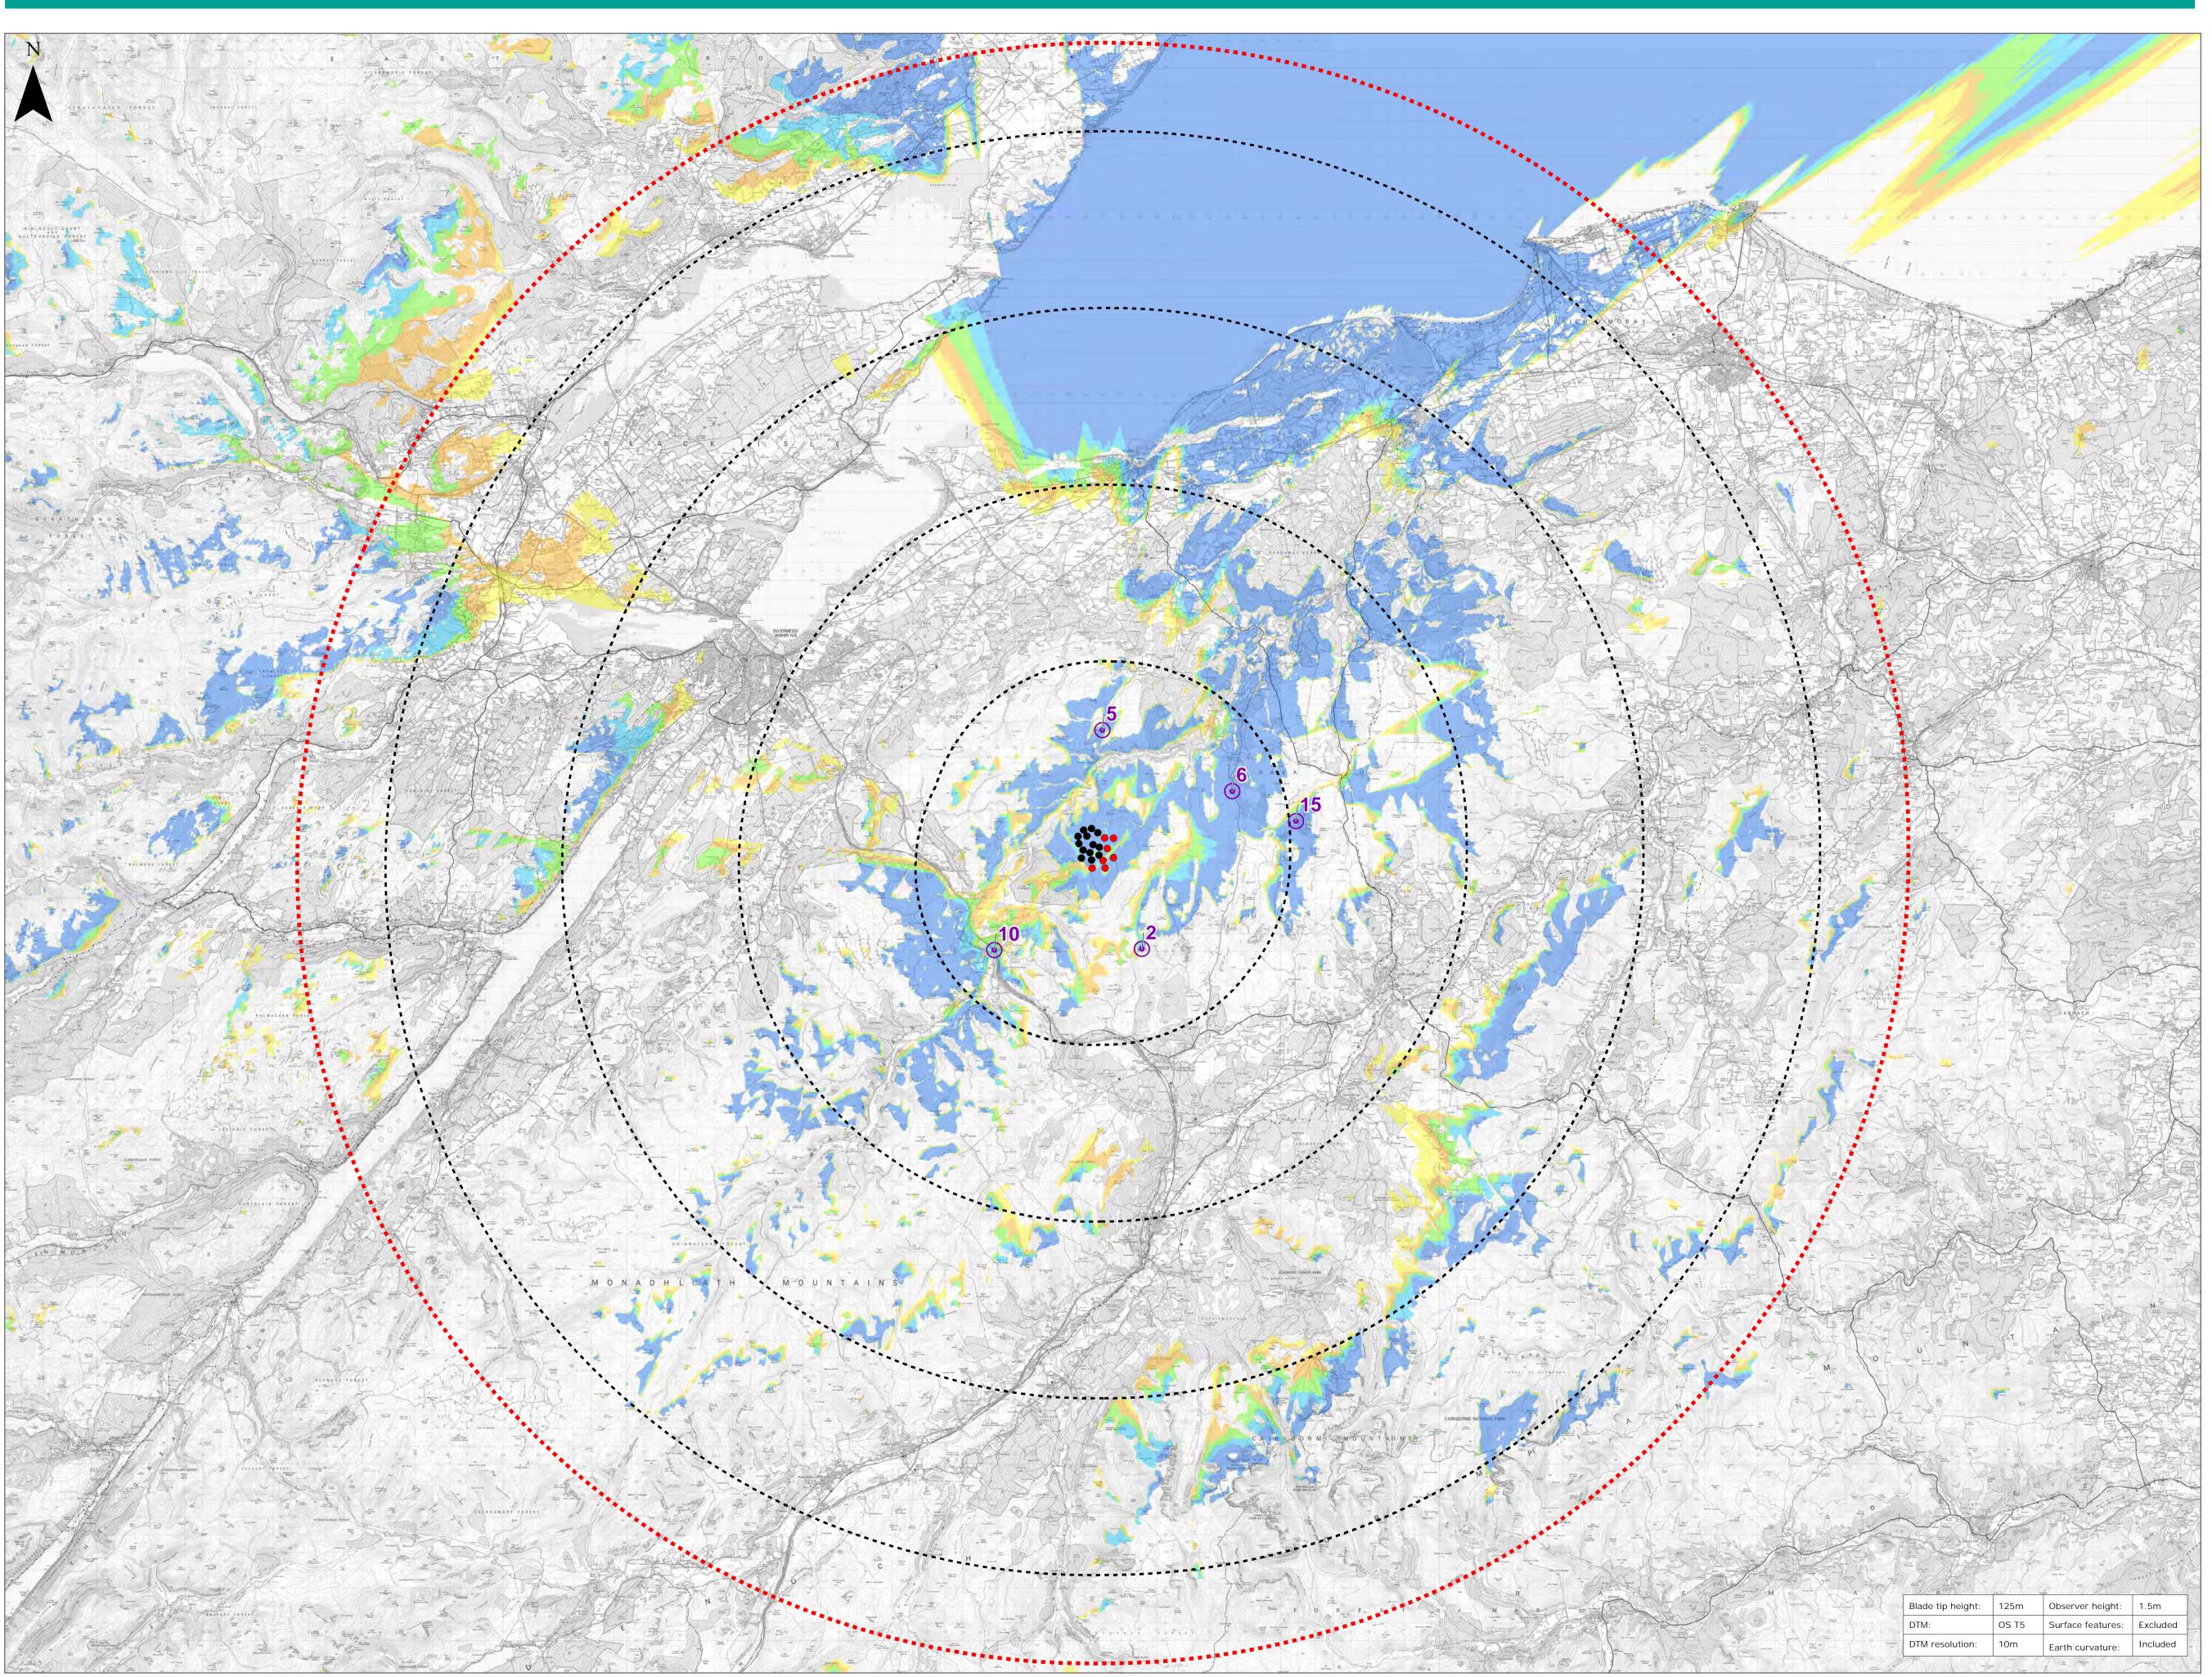

## Figure2: Blade Tip ZTV with Viewpoints (Operational Tom nan Clach)

Tom na Clach Wind Farm Extension - October 2021

## INFINERGY

| Legend:                                                      |                  |                                       |
|--------------------------------------------------------------|------------------|---------------------------------------|
| •                                                            | Operational Torr | n nan Clach                           |
| •                                                            | Turbines Propos  | sed Turbines                          |
| {}                                                           | 10 km Radii      |                                       |
|                                                              | 45 km LVIA Stu   | dy Area                               |
| Blade Tip ZTV                                                |                  |                                       |
| No. of Theoretically Visible Turbines                        |                  |                                       |
|                                                              | 1 - 3            |                                       |
|                                                              | 4 - 6            |                                       |
|                                                              | 7 - 9            |                                       |
|                                                              | 10 - 11          |                                       |
|                                                              | 12 - 13          |                                       |
| $\odot$                                                      | Viewpoint Locat  | ion                                   |
| 2. Carn Glas-Choire<br>5. Minor Road north of Drynachan      |                  |                                       |
| 6. B9007 near Lochindorb                                     |                  |                                       |
| 10. A9 River Findhorn Bridge<br>15. Shore Road Lochindorb 2  |                  |                                       |
|                                                              |                  |                                       |
|                                                              |                  |                                       |
|                                                              |                  |                                       |
|                                                              |                  |                                       |
|                                                              |                  |                                       |
|                                                              |                  |                                       |
|                                                              |                  |                                       |
|                                                              |                  |                                       |
|                                                              |                  |                                       |
|                                                              |                  |                                       |
|                                                              |                  |                                       |
|                                                              |                  |                                       |
|                                                              |                  |                                       |
|                                                              |                  |                                       |
|                                                              |                  |                                       |
|                                                              |                  |                                       |
|                                                              |                  |                                       |
|                                                              |                  |                                       |
|                                                              |                  |                                       |
|                                                              |                  |                                       |
|                                                              |                  |                                       |
|                                                              |                  |                                       |
|                                                              |                  |                                       |
|                                                              |                  |                                       |
|                                                              |                  |                                       |
| Title:                                                       |                  |                                       |
| Blade Tip ZTV with Viewpoints<br>(Operational Tom nan Clach) |                  |                                       |
| Tom na Clach                                                 |                  |                                       |
| Wind Farm Extension                                          |                  |                                       |
| Source:<br>© Crown copyright and database rights 2021        |                  |                                       |
| Ordnance Survey 0100031673. Client: Infinergy                |                  |                                       |
| Drawr                                                        |                  | Checked:                              |
|                                                              | JM               | JP                                    |
| Date:                                                        |                  | Figure:                               |
|                                                              | 5/10/2021        | 2                                     |
| Scale:                                                       | 2.5 5            | Revision No:                          |
|                                                              |                  | · · · · · · · · · · · · · · · · · · · |
|                                                              | VLIN             | ERGY                                  |