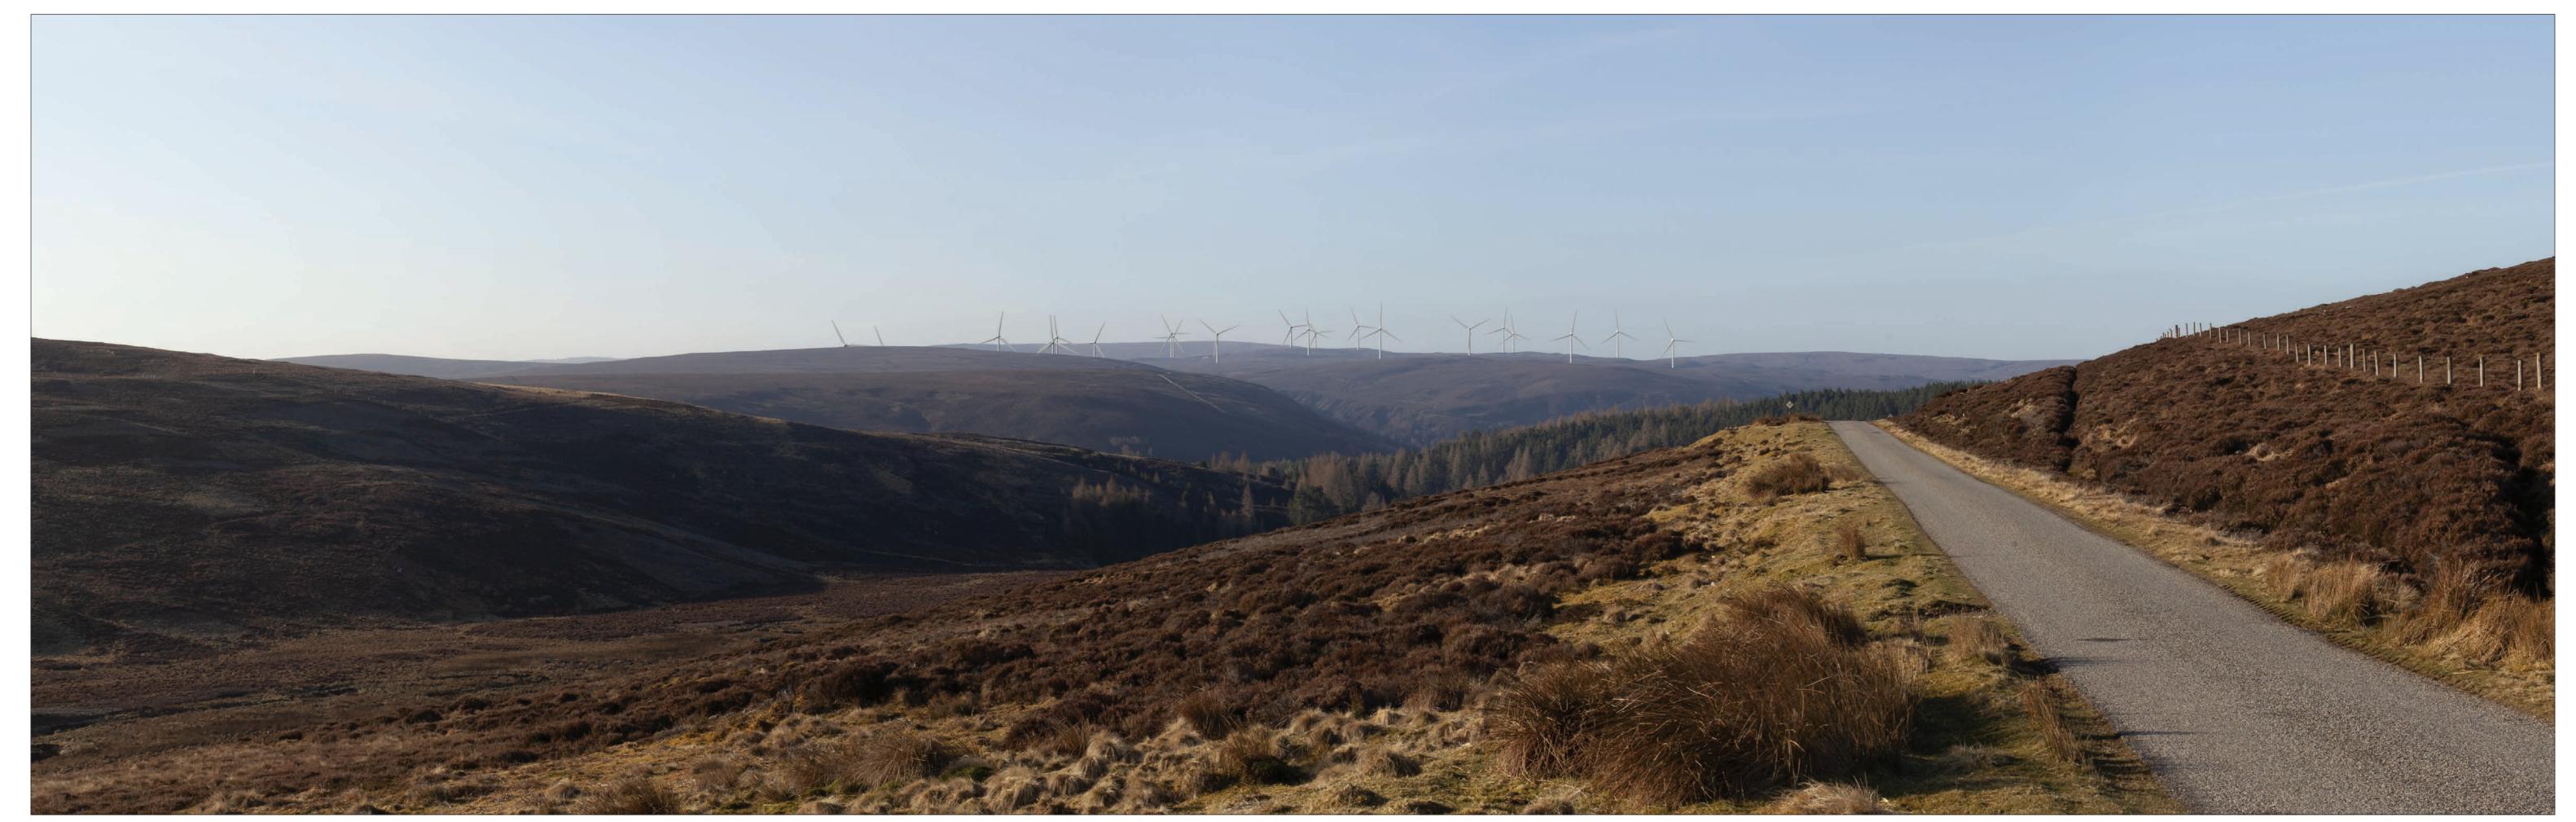

## View from Minor Road north of Drynachan

Photomontage showing operational Tom nan Clach Wind Farm

Photomontage showing proposed Tom na Clach Wind Farm Extension

OS Reference: Eye level: Direction of view:

- 6.11 km

Nearest turbine: Horizontal field of view Viewing distance

Camera height:

Paper size: Correct printed image sizes: - 841 x 841 mm - 820 x 260 mm

- 286915 E 841527 N

- c 331.55 m AOD

- 184 degrees - 53.5 degrees - View flat at a comfortable arm's length - 1.5 m AGL

Note: Visualisations can give an impression of the appearance of a landscape and proposed wind farm. However neither photographs or visualisations can convey a view exactly as it would be seen by the human eye in reality.