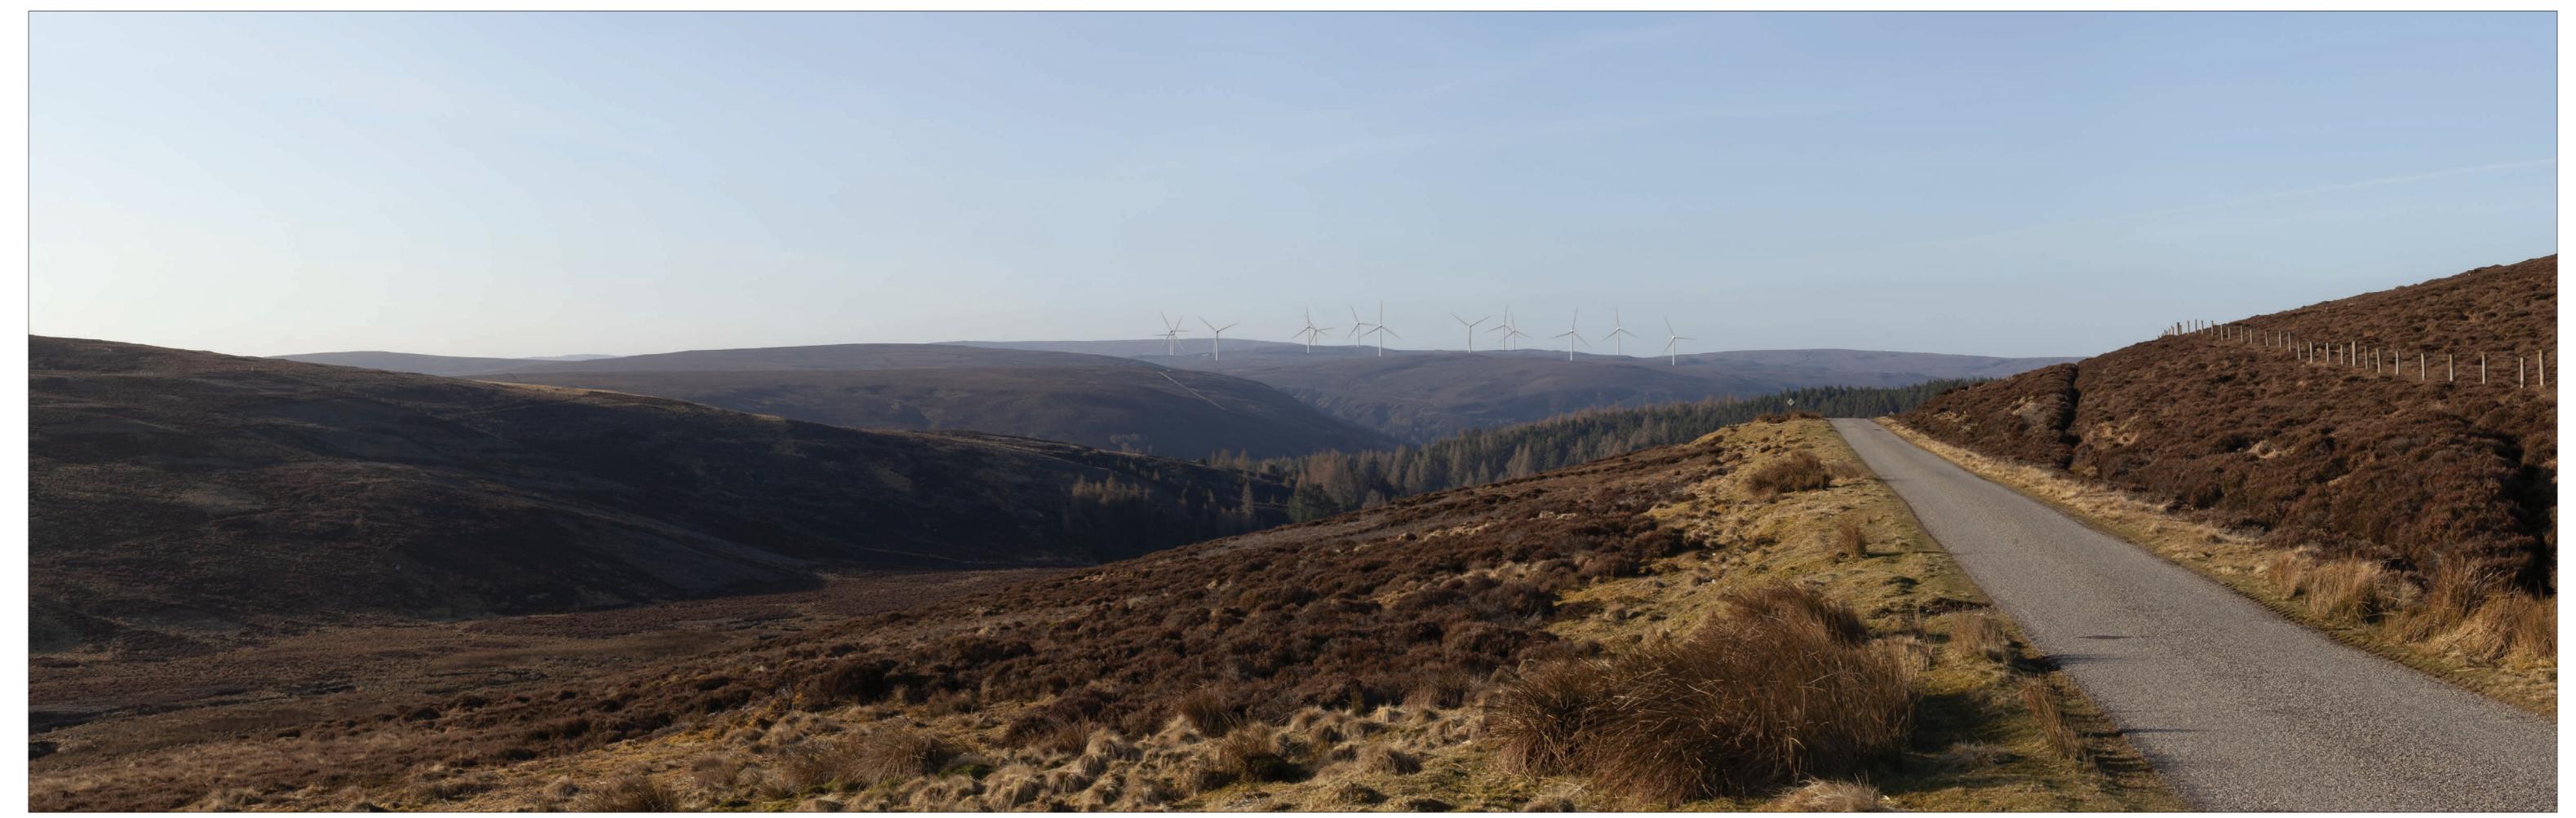

## View from Minor Road north of Drynachan

Photomontage showing operational Tom nan Clach Wind Farm

Photomontage showing proposed Tom na Clach Wind Farm Extension

OS Reference: Eye level: Direction of view:

- 6.11 km

Nearest turbine: Horizontal field of view Viewing distance

Camera height:

Paper size: Correct printed image sizes: - 841 x 841 mm - 820 x 260 mm

- 286915 E 841527 N

- c 331.55 m AOD

- 184 degrees - 53.5 degrees - View flat at a comfortable arm's length - 1.5 m AGL

Note: Visualisations can give an impression of the appearance of a landscape and proposed wind farm. However neither photographs or visualisations can convey a view exactly as it would be seen by the human eye in reality.