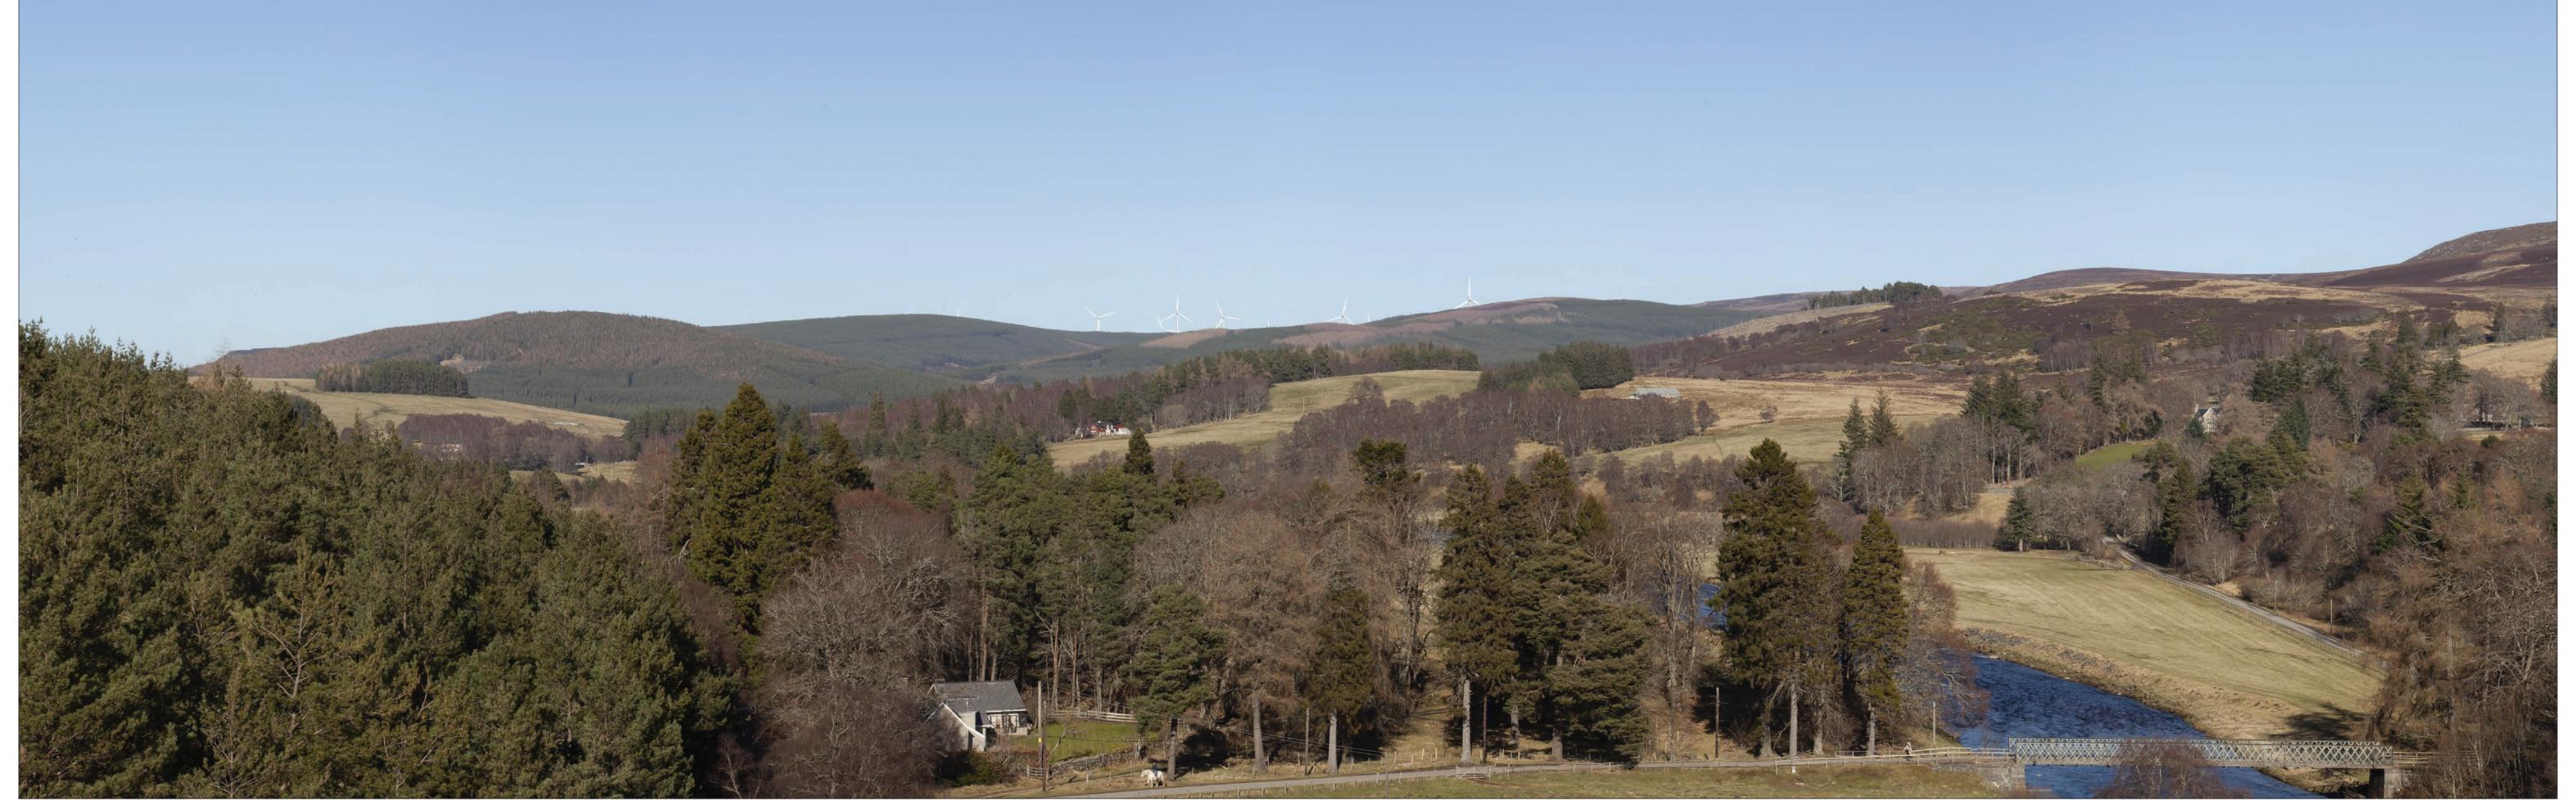

## Tom na Clach Wind Farm Extension

## View from A9(T) River Findhorn Bridge

Photomontage showing operational Tom nan Clach Wind Farm

Photomontage showing proposed Tom na Clach Wind Farm Extension

OS Reference:
Eye level:
Direction of view:

46 degrees7.22 km

Nearest turbine: Horizontal field of view

- 53.5 degrees

- c 318.9 m AOD

- 280800 E 829086 N

Horizontal field of view Viewing distance

- View flat at a comfortable arm's length

Paper size:
Correct printed image sizes:
Camera height:

- 841 x 841 mm- 820 x 260 mm- 1.5 m AGL

Commission

Commis

© Crown copyright and databse rights 2021 Ordnance Survey 0100031673

Viewpoint location plan