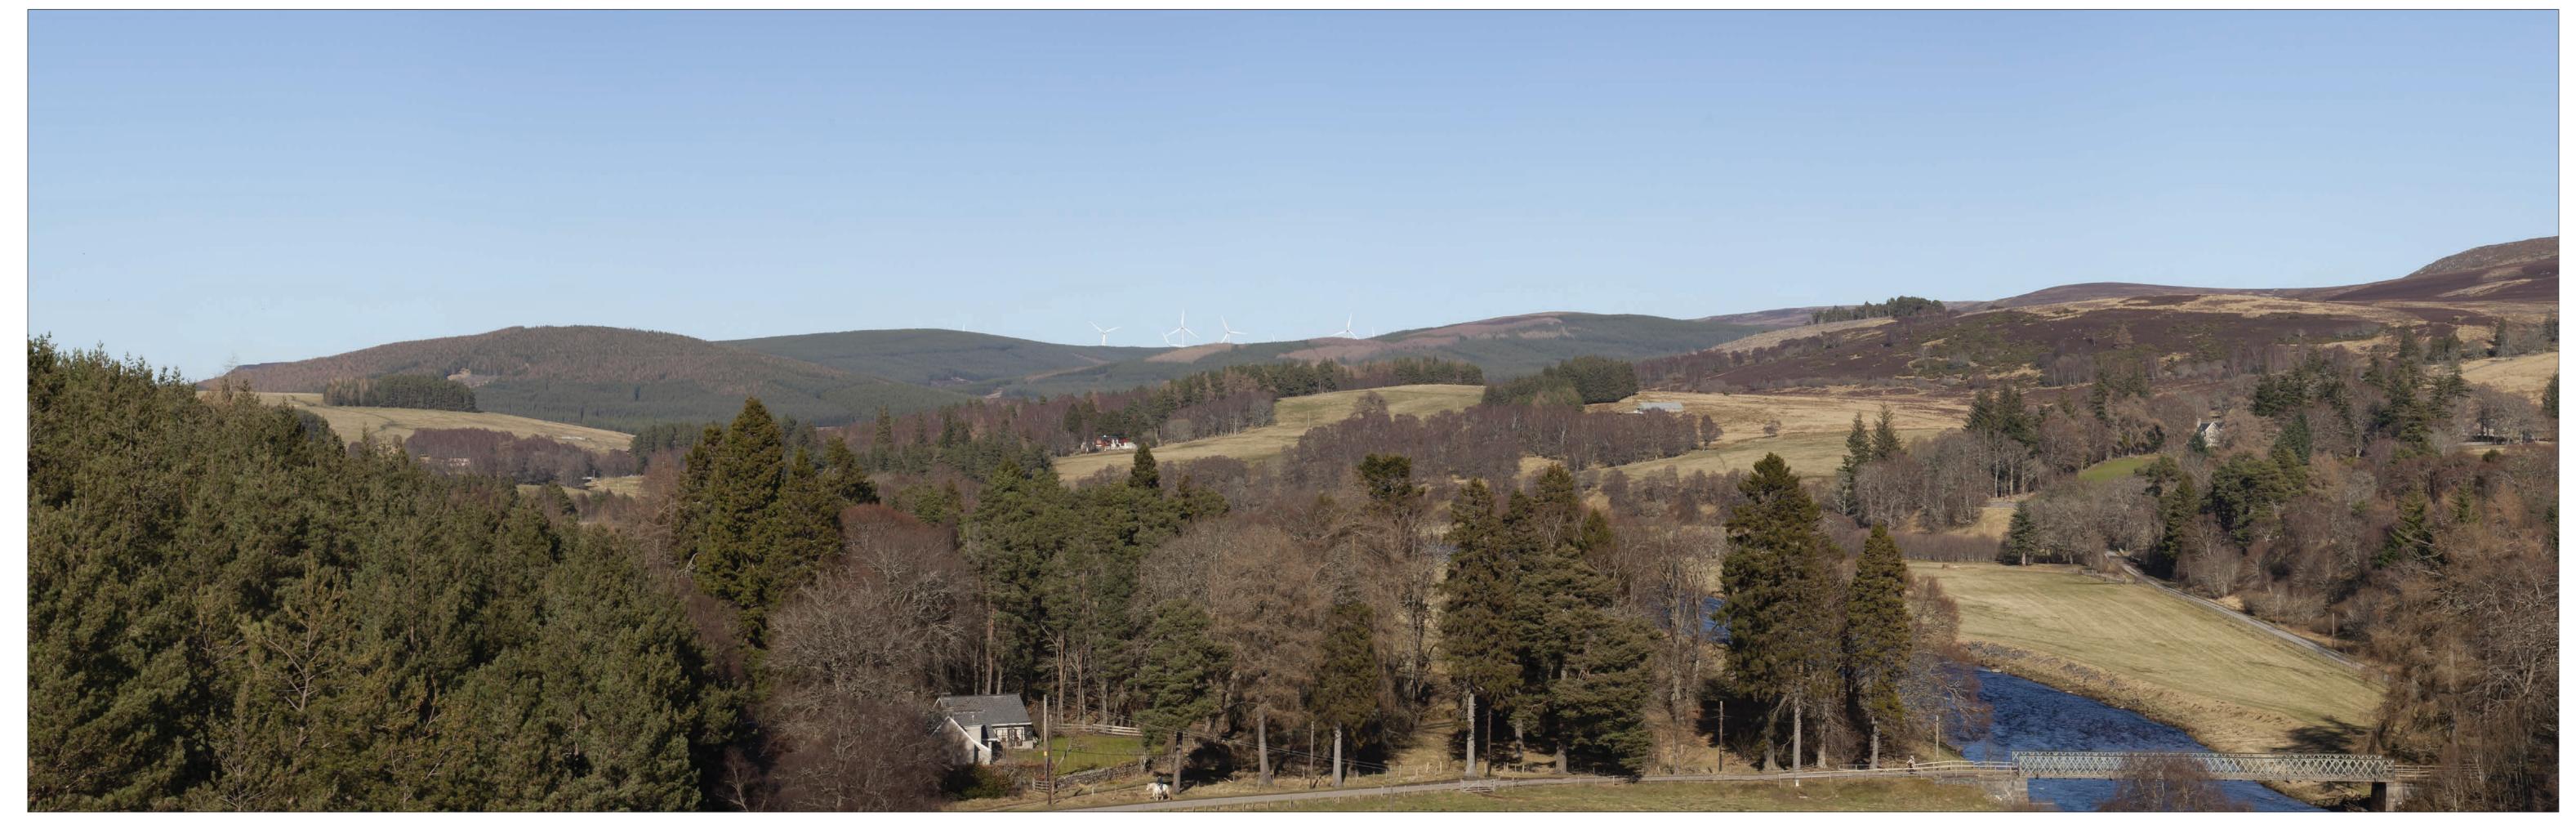

## Tom na Clach Wind Farm Extension

## View from A9(T) River Findhorn Bridge

Photomontage showing operational Tom nan Clach Wind Farm

Photomontage showing proposed Tom na Clach Wind Farm Extension

OS Reference:
Eye level:
Direction of view:

46 degrees7.22 km

Nearest turbine: Horizontal field of view

- 53.5 degrees

- c 318.9 m AOD

- 280800 E 829086 N

Horizontal field of view Viewing distance

- View flat at a comfortable arm's length

Paper size:
Correct printed image sizes:
Camera height:

- 841 x 841 mm- 820 x 260 mm- 1.5 m AGL

Commission

Commis

© Crown copyright and databse rights 2021 Ordnance Survey 0100031673

Viewpoint location plan