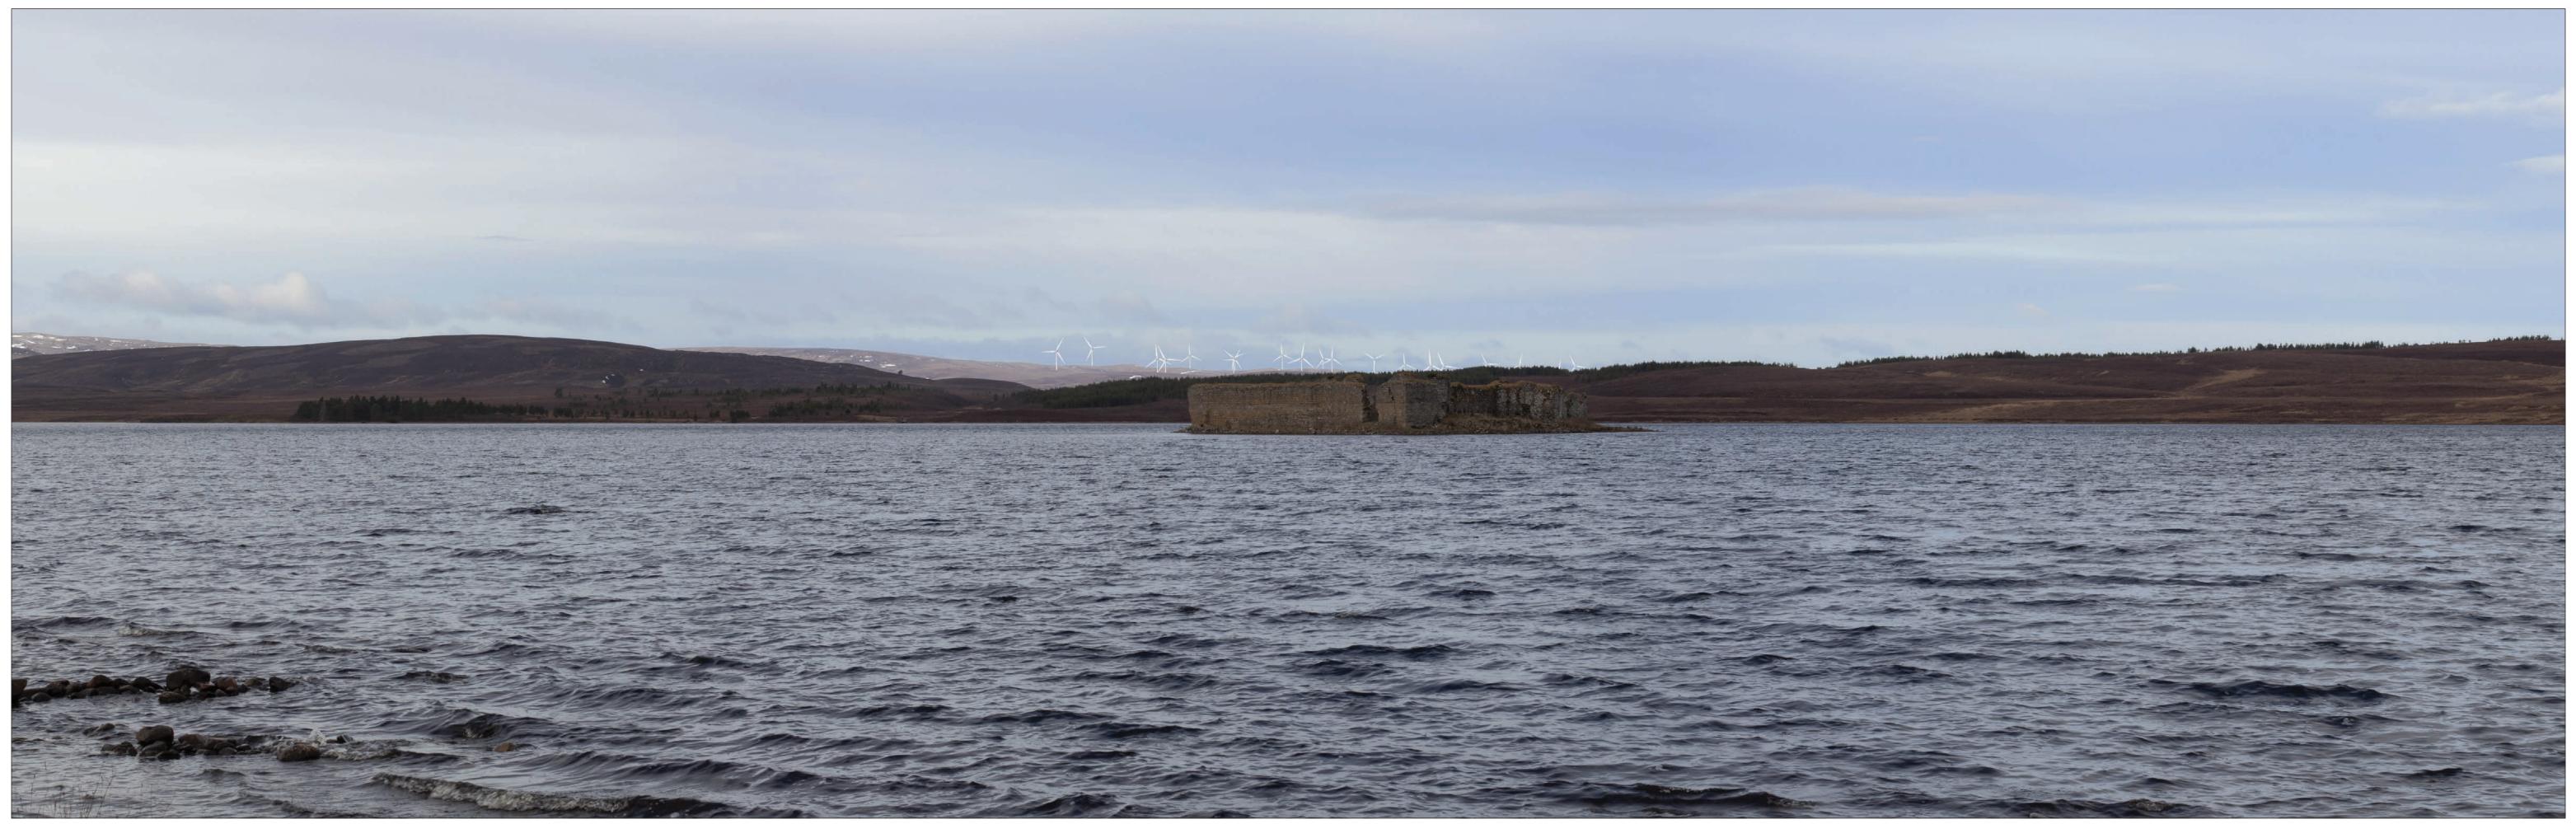

## View from Shore Road Lochindorb

Photomontage showing operational Tom nan Clach Wind Farm

Photomontage showing proposed Tom na Clach Wind Farm Extension

- OS Reference: Eye level: Direction of view: Nearest turbine: Horizontal field of view Viewing distance Paper size: Correct printed image sizes:
- Camera height:
- 297888 E 836350 N
- c 297.85 m AOD
- 262 degrees
- 10.38 km
- 53.5 degrees
- View flat at a comfortable arm's length
- 841 x 841 mm
- 820 x 260 mm
  - 1.5 m AGL

Note: Visualisations can give an impression of the appearance of a landscape and proposed wind farm. However neither photographs or visualisations can convey a view exactly as it would be seen by the human eye in reality.