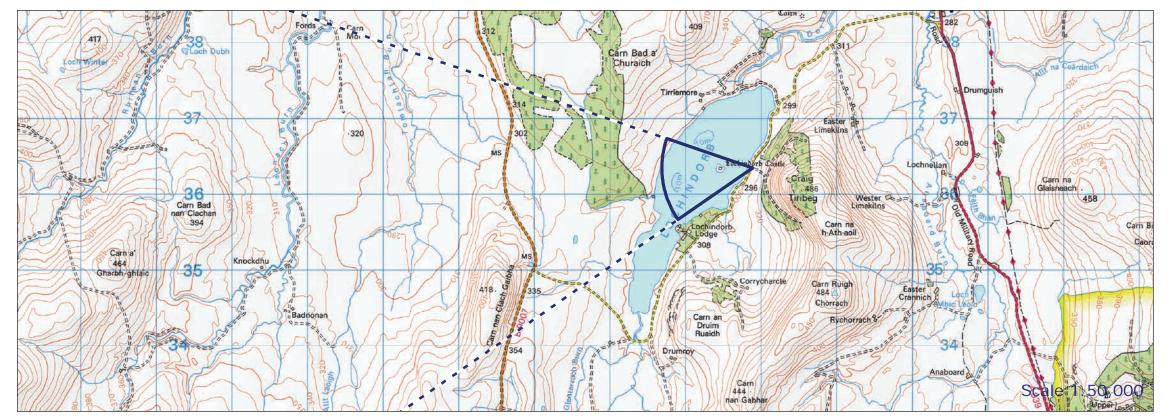

## Viewpoint location plan

## View from Shore Road Lochindorb

Photomontage showing operational Tom nan Clach Wind Farm

Photomontage showing proposed Tom na Clach Wind Farm Extension

- OS Reference: Eye level: Direction of view: Nearest turbine: Horizontal field of view Viewing distance Paper size: Correct printed image sizes:
- Camera height:
- 297888 E 836350 N
- c 297.85 m AOD
- 262 degrees
- 10.38 km
- 53.5 degrees
- View flat at a comfortable arm's length
- 841 x 841 mm
- 820 x 260 mm
  - 1.5 m AGL