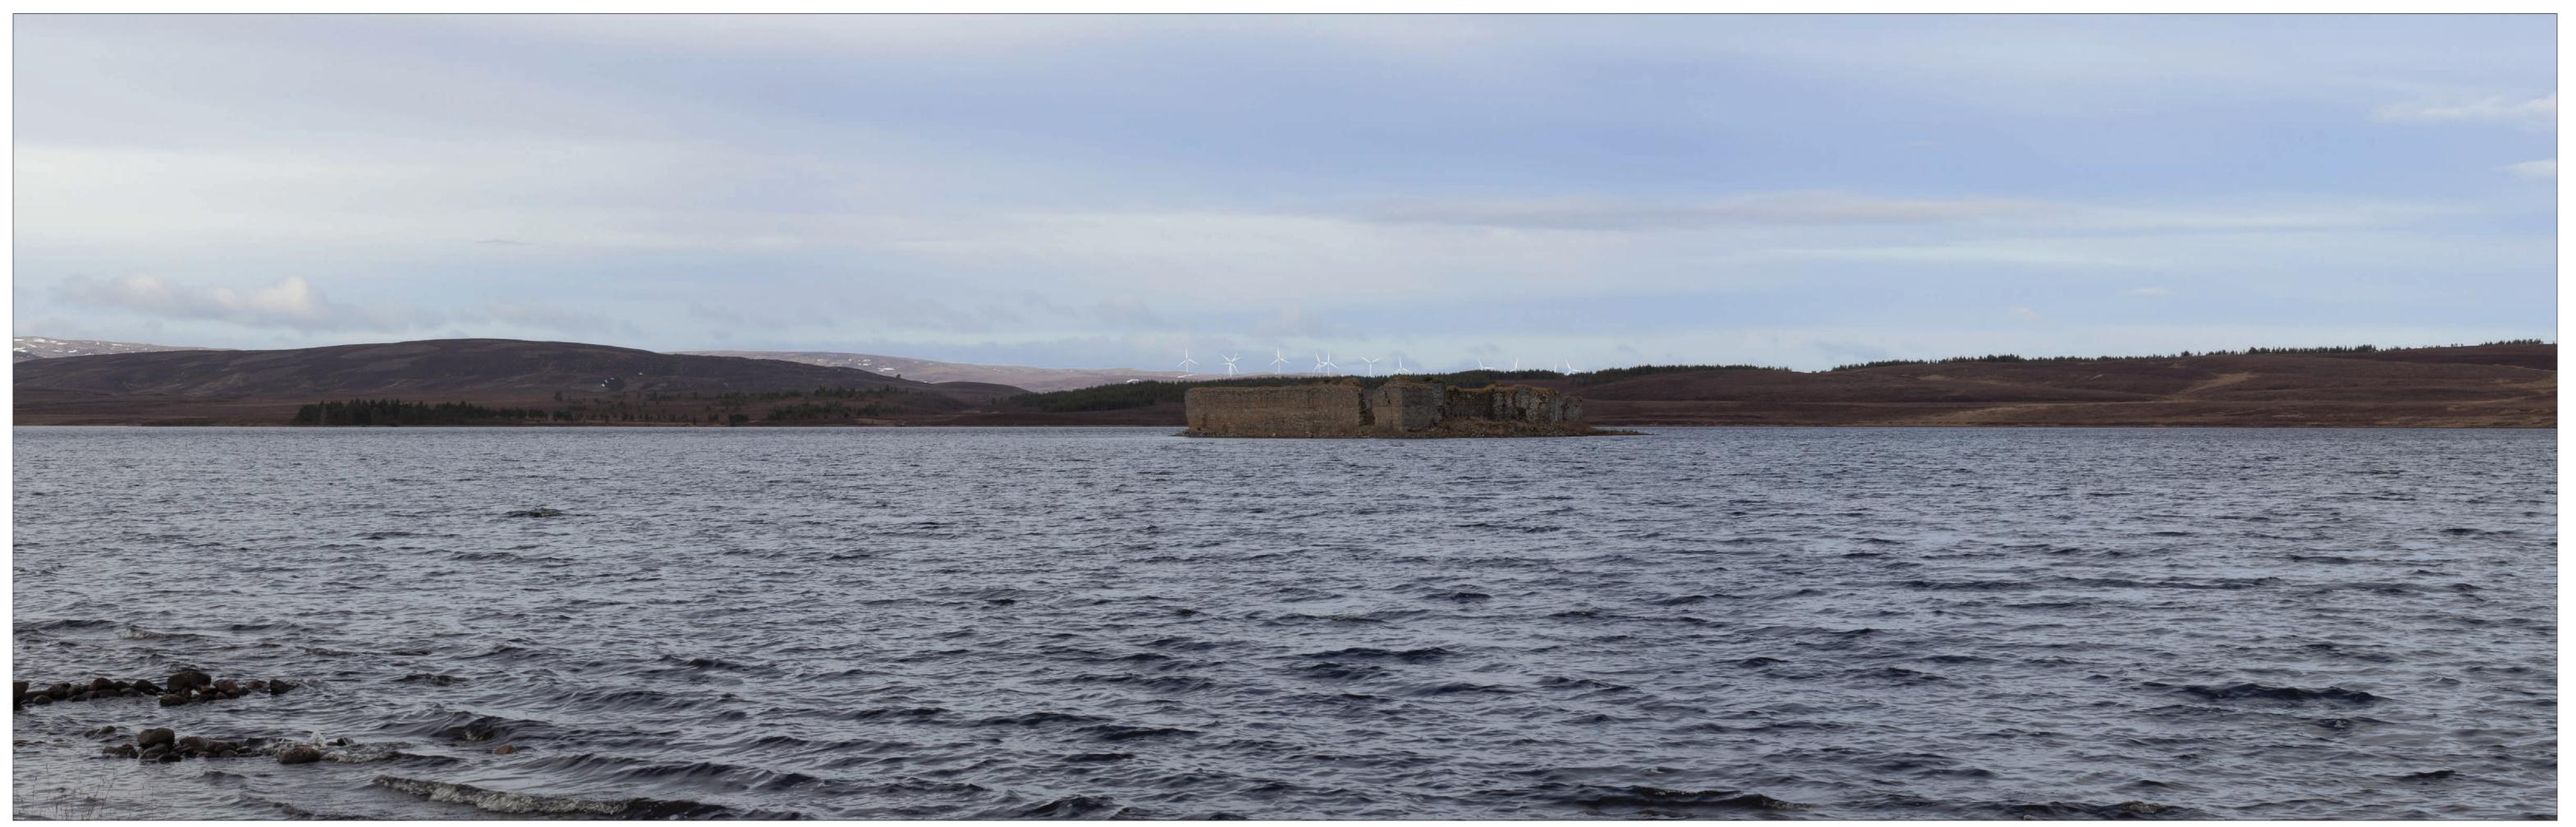

## View from Shore Road Lochindorb

Photomontage showing operational Tom nan Clach Wind Farm

Photomontage showing proposed Tom na Clach Wind Farm Extension

- OS Reference: Eye level: Direction of view: Nearest turbine: Horizontal field of view Viewing distance Paper size: Correct printed image sizes:
- Camera height:
- 297888 E 836350 N
- c 297.85 m AOD
- 262 degrees
- 10.38 km
- 53.5 degrees
- View flat at a comfortable arm's length
- 841 x 841 mm
- 820 x 260 mm
  - 1.5 m AGL

Note: Visualisations can give an impression of the appearance of a landscape and proposed wind farm. However neither photographs or visualisations can convey a view exactly as it would be seen by the human eye in reality.