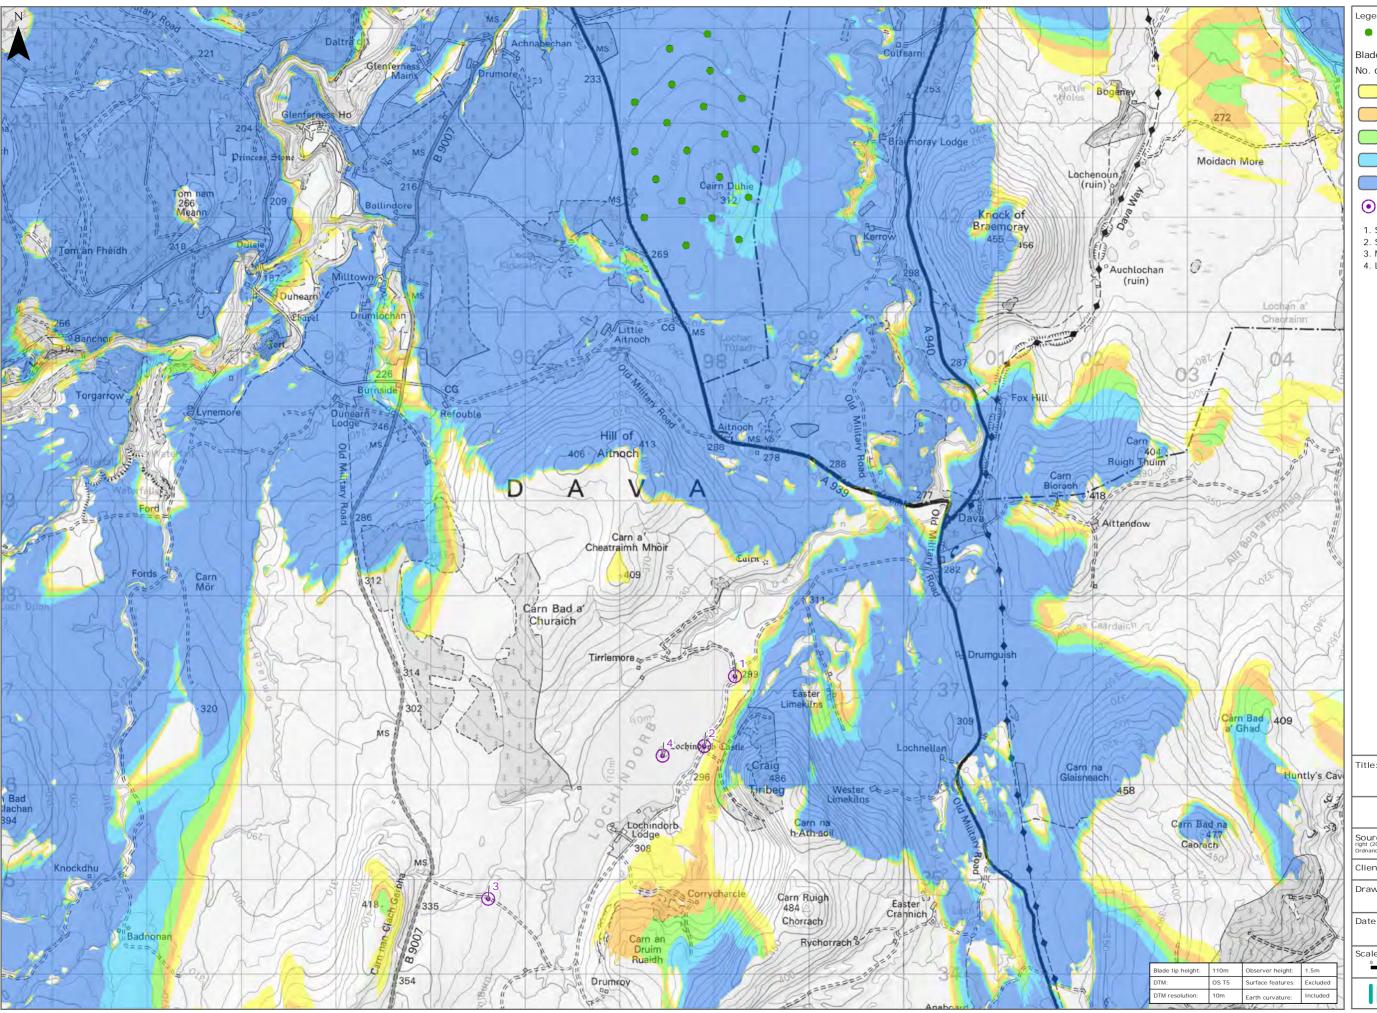

## Legend:

Consented Cairn Duhie Turbine

Blade Tip ZTV

No. of Theoretically Visible Turbines

- 1 4
- 5 8
- 9 12
- 13 16
- 17 20

• Cultural Heritage Viewpoint

- 1. Shore Road Lochindorb 1
- 2. Shore Road Lochindorb 2
- 3. Minor road southwest of Lochindorb
- 4. Lochindorb Castle

## Cairn Duhie Blade Tip ZTV

## Tom na Clach Wind Farm Extension

Source: Contains OS data © Crown copyright and databas right (2021). © Crown copyright, All rights reserved (2021). Ordnance Survey Licence 0100031673

| Client: Infinergy |              |
|-------------------|--------------|
| Drawn by:         | Checked:     |
| JM                | JP           |
| Date:             | Figure:      |
| 20/01/2022        | 10.4         |
| Scale:            | Revision No: |
| 0 250 500         | 1            |
| INFINERGY         |              |