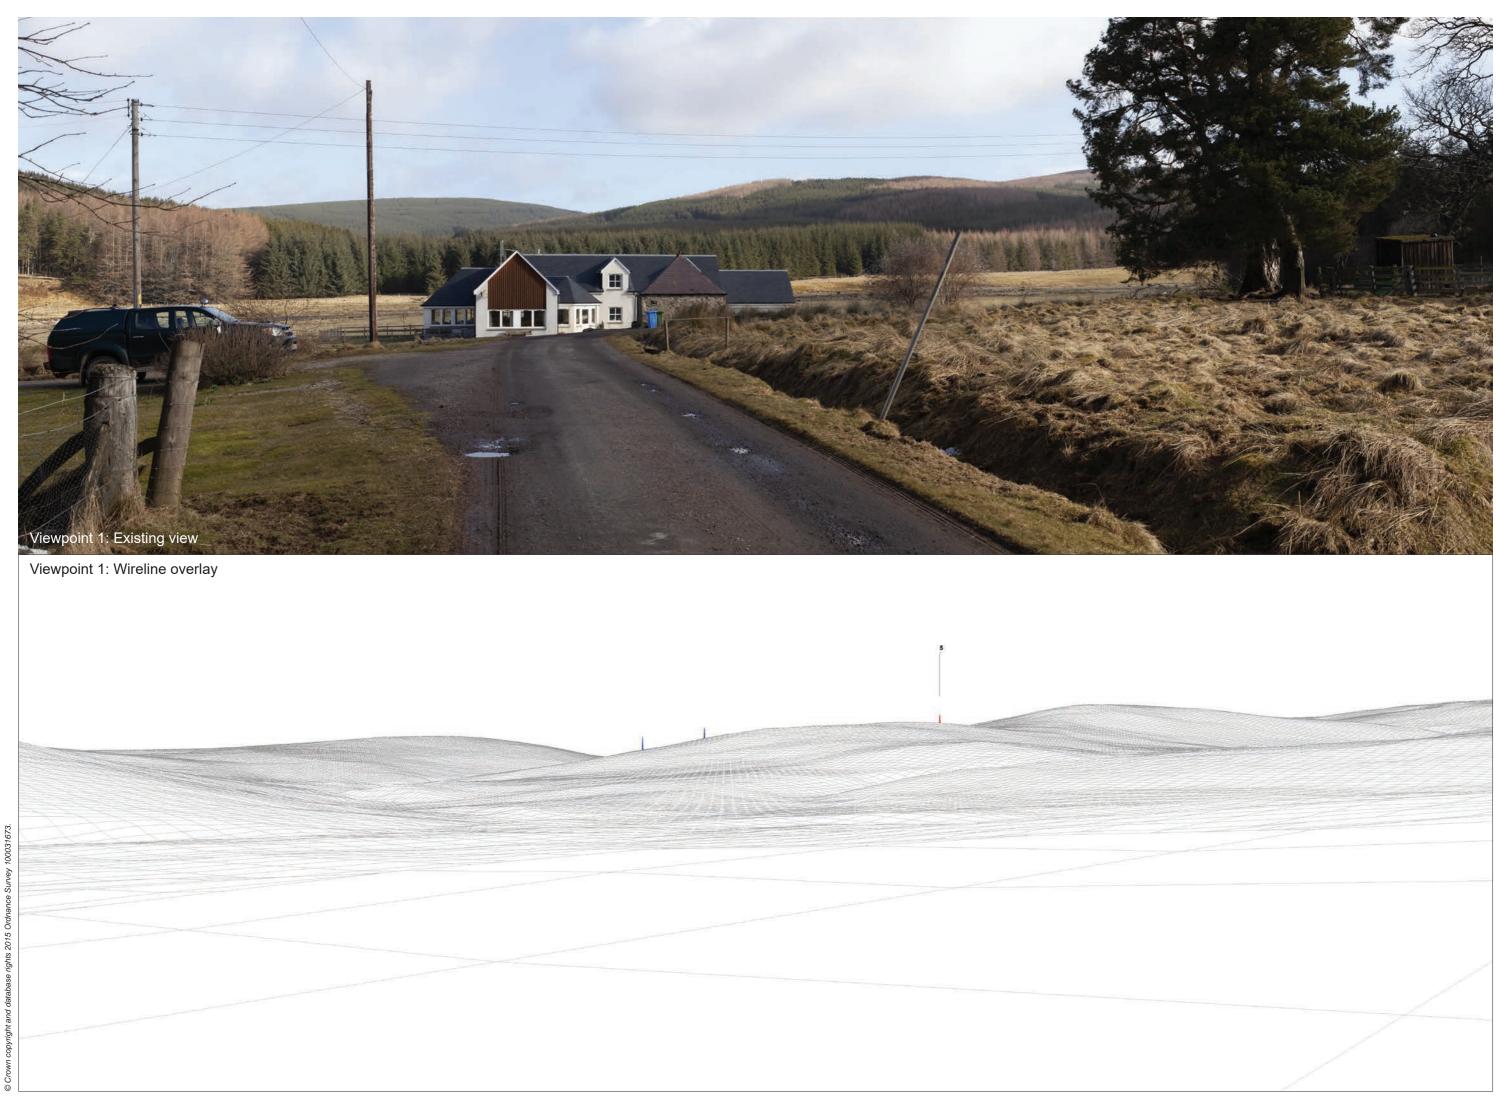

## IMAGES FOR LANDSCAPE ASSESSMENT

Camera height: 1.5 m

Date/time: 16.03.21 11:13

Viewpoint 1: Cumulative Wireline. Proposed turbines are shown in red, operational / under construction in blue, consented in purple, application in orange and scoping in green.