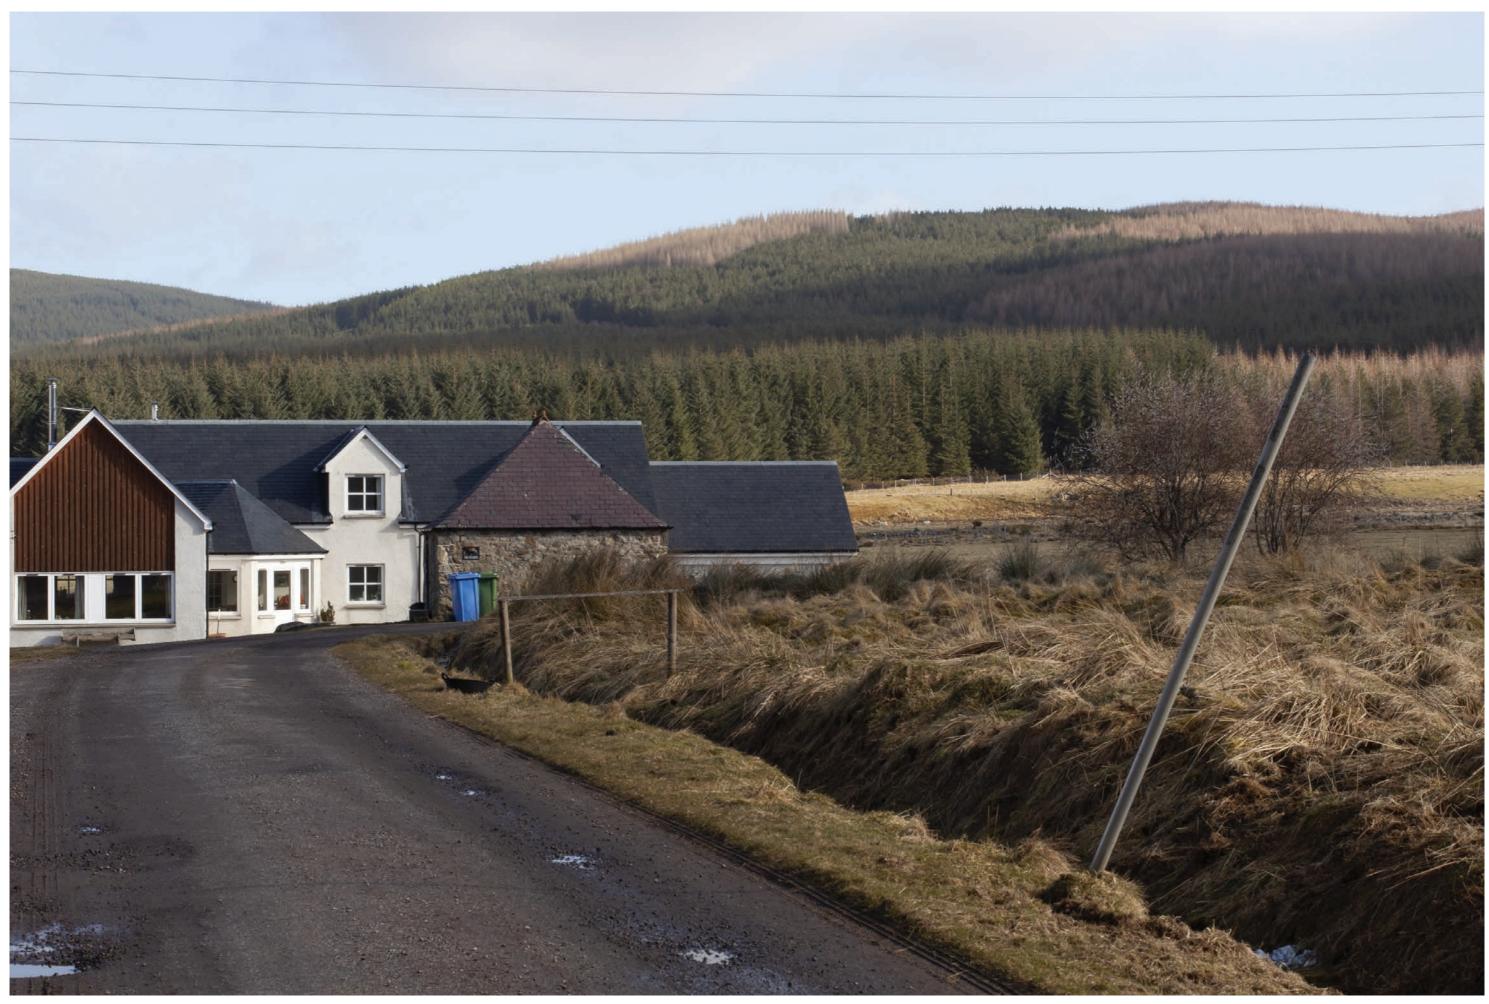

## Viewpoint 1: Balvraid Lodge

Viewpoint location description:

The viewpoint is located at the end of the minor road to Balvraid Lodge at a point adjacent to the first house in the Balvraid cluster. The minor road extends from the small settlement of Findhornbridge, accessed from the Slochd north-bound exit from the A9(T). The minor road passes north through Raigbeg and past Inverbrough Lodge before arriving at Balvraid.

> Viewpoint: 1 Balvraid Lodge Fig: 9.41 Tom na Clach Wind Farm Extension **EIA Report**

-Extent of 50mm single frame image –

Viewpoint 1: Balvraid Lodge

Camera: EOS 5D Mark II Distance to nearest turbine: 4.13km

Focal length: 50mm vertical (27°) x 28mm horizontal (65.5°)

The images contained on this page and the following two pages are not representative of scale and distance from the actual Viewpoint and show the wind farm development in its wider landscape context only.