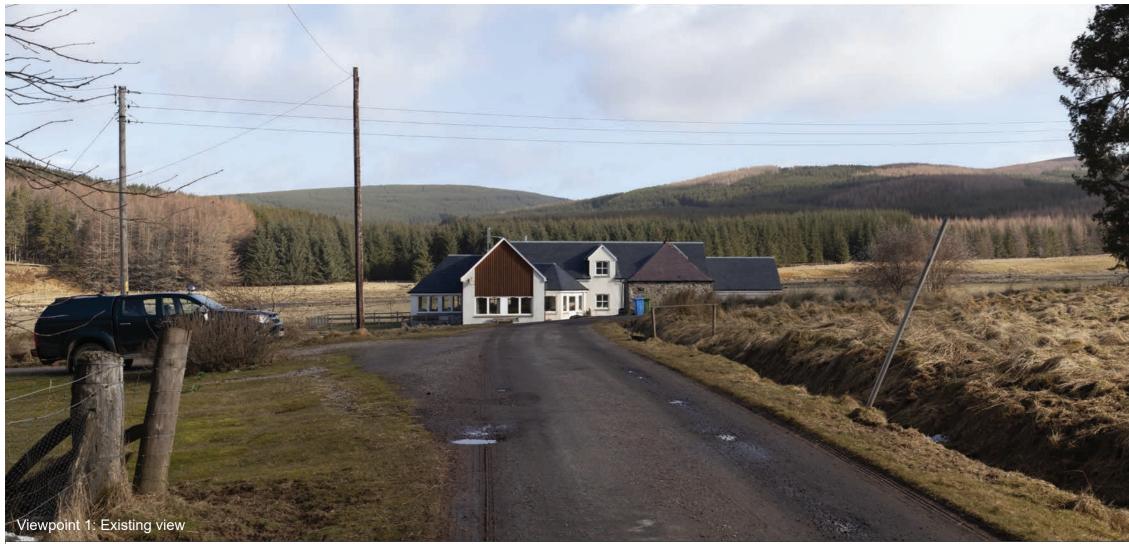

Viewpoint 1: Balvraid Lodge

When viewed at a comfortable arm's length (approx. 500mm), this printed image is representative of our detailed central vision, but is not representative of scale and distance.

## IMAGES FOR VISUAL IMPACT ASSESSMENT

Focal length: 50mm

Distance to nearest turbine: 4.13km Camera: EOS 5D Mark II

Viewpoint 1: Balvraid Lodge This image should be viewed at a comfortable arm's length (approx. 500mm).

## IMAGES FOR VISUAL IMPACT ASSESSMENT

Date/time: 16.03.21 11:13