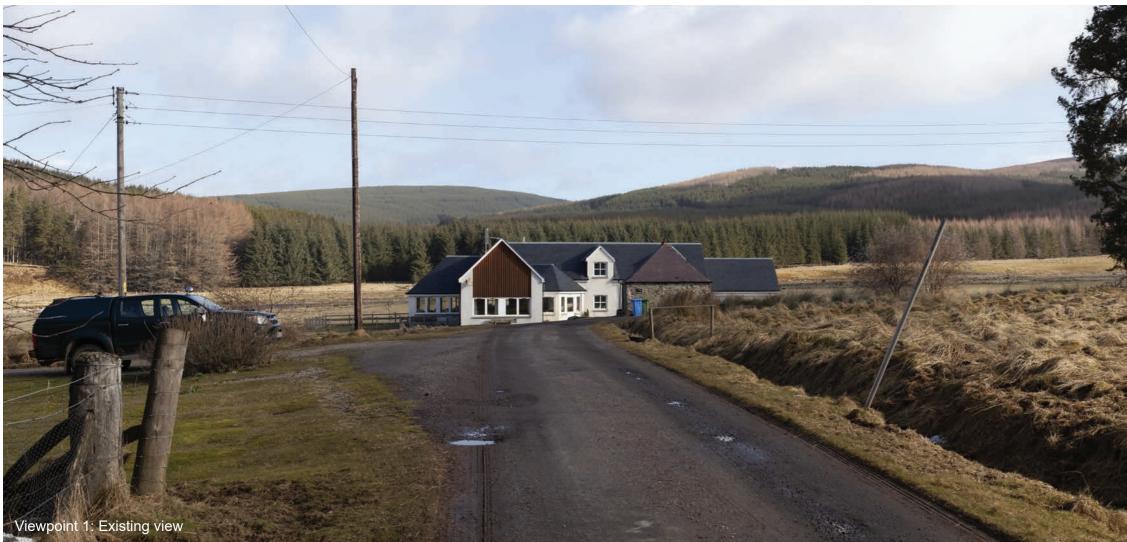

## Viewpoint 1: Balvraid Lodge

Viewpoint location description:

The viewpoint is located at the end of the minor road to Balvraid Lodge at a point adjacent to the first house in the Balvraid cluster. The minor road extends from the small settlement of Findhornbridge, accessed from the Slochd north-bound exit from the A9(T). The minor road passes north through Raigbeg and past Inverbrough Lodge before arriving at Balvraid.

> Viewpoint: 1 Balvraid Lodge Fig: 9.41 Tom na Clach Wind Farm Extension **EIA Report**

-Extent of 50mm single frame image –

Viewpoint 1: Balvraid Lodge

Camera: EOS 5D Mark II Distance to nearest turbine: 4.13km

Viewpoint 1: Balvraid Lodge

When viewed at a comfortable arm's length (approx. 500mm), this printed image is representative of our detailed central vision, but is not representative of scale and distance.

## IMAGES FOR VISUAL IMPACT ASSESSMENT

Focal length: 50mm

Distance to nearest turbine: 4.13km Camera: EOS 5D Mark II

Viewpoint 1: Balvraid Lodge This image should be viewed at a comfortable arm's length (approx. 500mm).