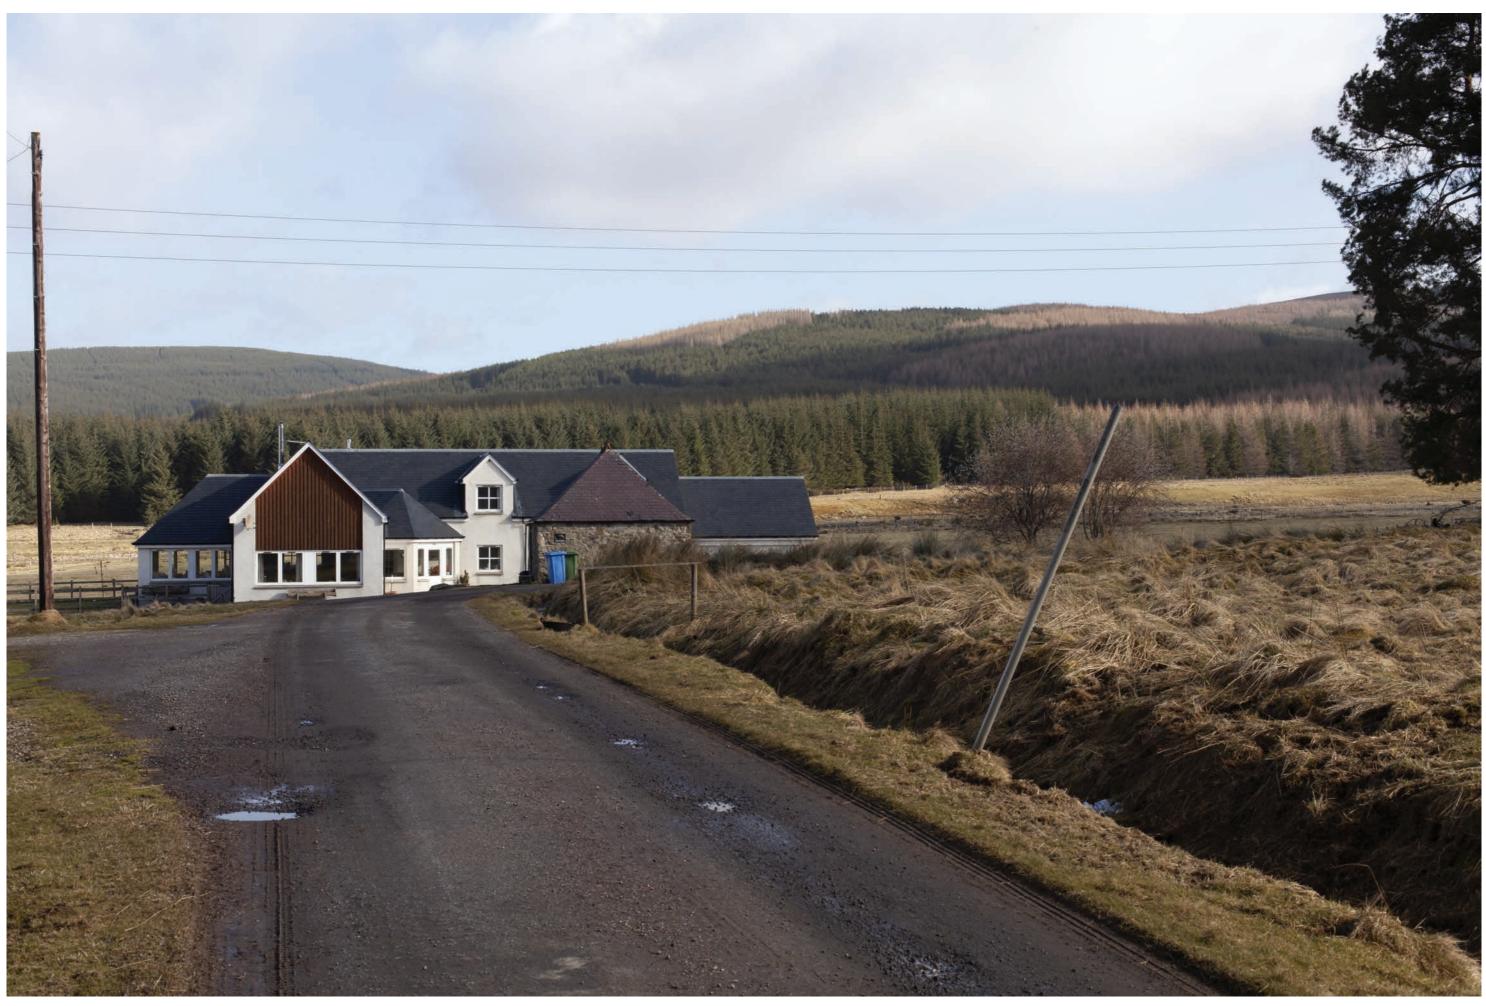

## Viewpoint 1: Balvraid Lodge

Viewpoint location description:

The viewpoint is located at the end of the minor road to Balvraid Lodge at a point adjacent to the first house in the Balvraid cluster. The minor road extends from the small settlement of Findhornbridge, accessed from the Slochd north-bound exit from the A9(T). The minor road passes north through Raigbeg and past Inverbrough Lodge before arriving at Balvraid.

> Viewpoint: 1 Balvraid Lodge Fig: 9.41 Tom na Clach Wind Farm Extension **EIA Report**

-Extent of 50mm single frame image –

Viewpoint 1: Balvraid Lodge

Camera: EOS 5D Mark II Distance to nearest turbine: 4.13km

Viewpoint 1: Balvraid Lodge

When viewed at a comfortable arm's length (approx. 500mm), this printed image is representative of our detailed central vision, but is not representative of scale and distance.

## IMAGES FOR VISUAL IMPACT ASSESSMENT

Focal length: 50mm

Distance to nearest turbine: 4.13km Camera: EOS 5D Mark II

Viewpoint 1: Balvraid Lodge This image should be viewed at a comfortable arm's length (approx. 500mm).