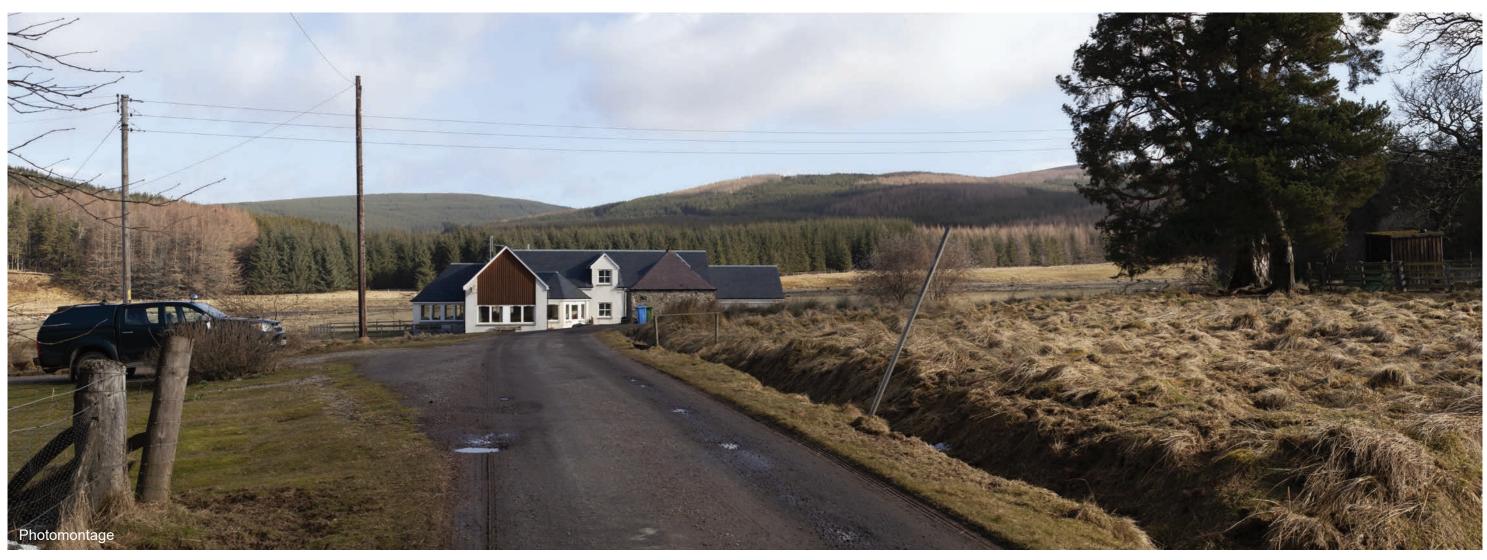

Viewpoint 1: Balvraid Lodge

When viewed at a comfortable arm's length (approx. 500mm), this printed image is representative of our detailed central vision, but is not representative of scale and distance.

## IMAGES FOR VISUAL IMPACT ASSESSMENT

Focal length: 50mm

Distance to nearest turbine: 4.13km Camera: EOS 5D Mark II

Viewpoint 1: Balvraid Lodge This image should be viewed at a comfortable arm's length (approx. 500mm).

## IMAGES FOR VISUAL IMPACT ASSESSMENT

Date/time: 16.03.21 11:13