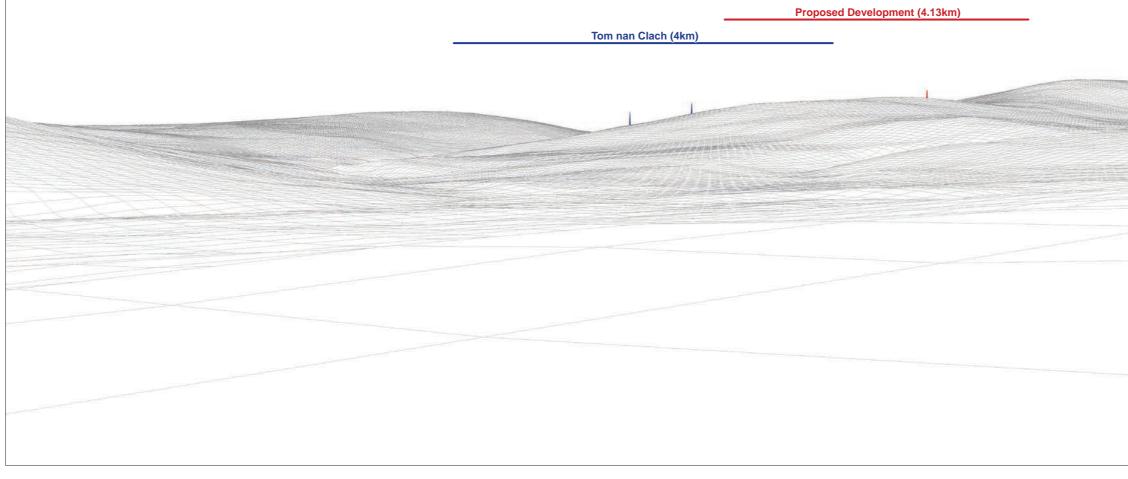

> Viewpoint: 1 Balvraid Lodge Fig: 9.41 Tom na Clach Wind Farm Extension **EIA Report**

-Extent of 50mm single frame image –

Viewpoint 1: Balvraid Lodge

Camera: EOS 5D Mark II Distance to nearest turbine: 4.13km

Focal length: 50mm vertical (27°) x 28mm horizontal (65.5°)

The images contained on this page and the following two pages are not representative of scale and distance from the actual Viewpoint and show the wind farm development in its wider landscape context only.

## IMAGES FOR LANDSCAPE ASSESSMENT

Camera height: 1.5 m

Date/time: 16.03.21 11:13

Viewpoint 1: Cumulative Wireline. Proposed turbines are shown in red, operational / under construction in blue, consented in purple, application in orange and scoping in green.