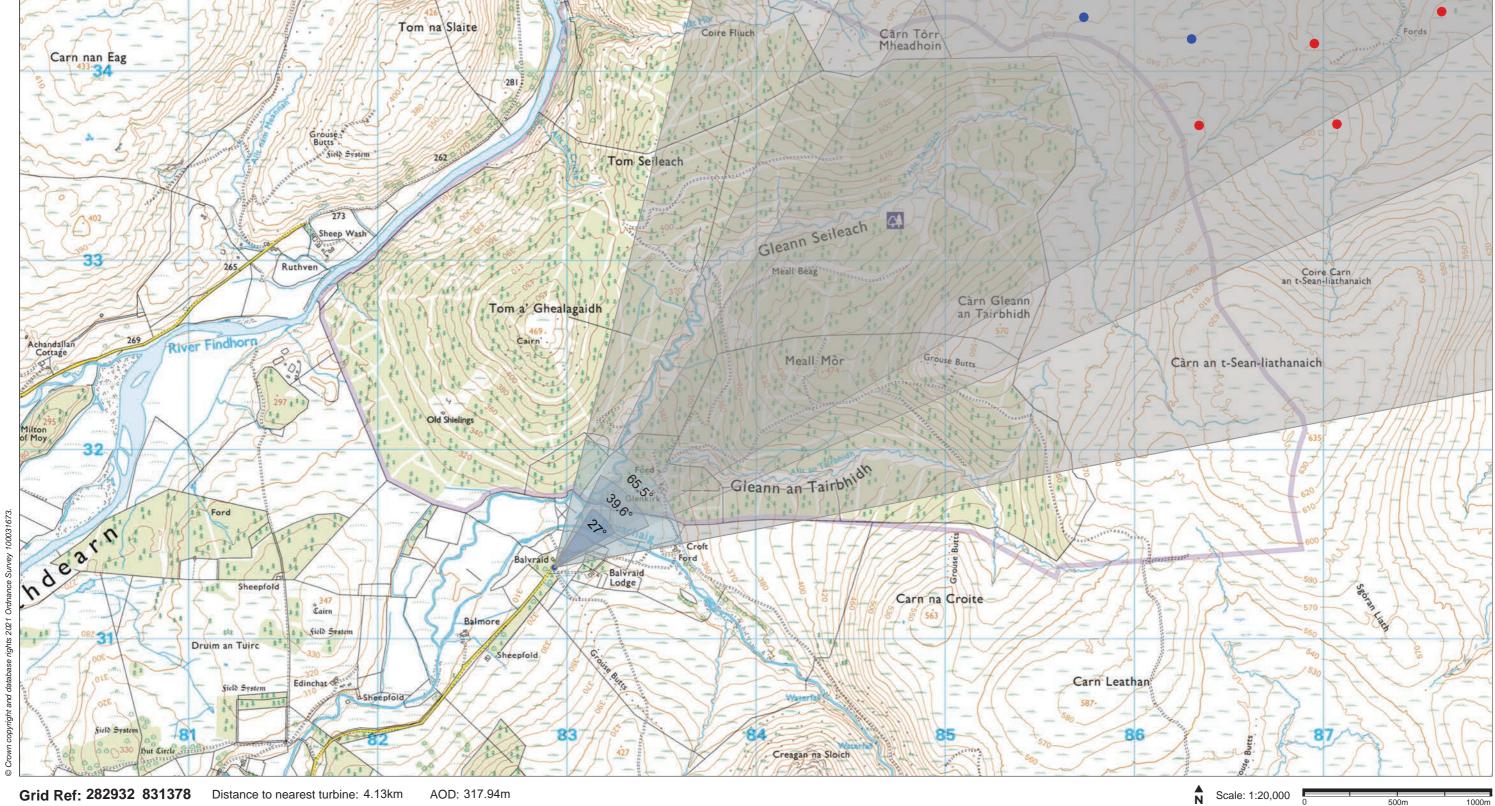

## Viewpoint 1: Balvraid Lodge

Viewpoint location description:

The viewpoint is located at the end of the minor road to Balvraid Lodge at a point adjacent to the first house in the Balvraid cluster. The minor road extends from the small settlement of Findhornbridge, accessed from the Slochd north-bound exit from the A9(T). The minor road passes north through Raigbeg and past Inverbrough Lodge before arriving at Balvraid.

> Viewpoint: 1 Balvraid Lodge Fig: 9.41 Tom na Clach Wind Farm Extension **EIA Report**

-Extent of 50mm single frame image –

Viewpoint 1: Balvraid Lodge

Camera: EOS 5D Mark II Distance to nearest turbine: 4.13km

Focal length: 50mm vertical (27°) x 28mm horizontal (65.5°)

The images contained on this page and the following two pages are not representative of scale and distance from the actual Viewpoint and show the wind farm development in its wider landscape context only.

## IMAGES FOR LANDSCAPE ASSESSMENT

Camera height: 1.5 m

Date/time: 16.03.21 11:13

Viewpoint 1: Cumulative Wireline. Proposed turbines are shown in red, operational / under construction in blue, consented in purple, application in orange and scoping in green.