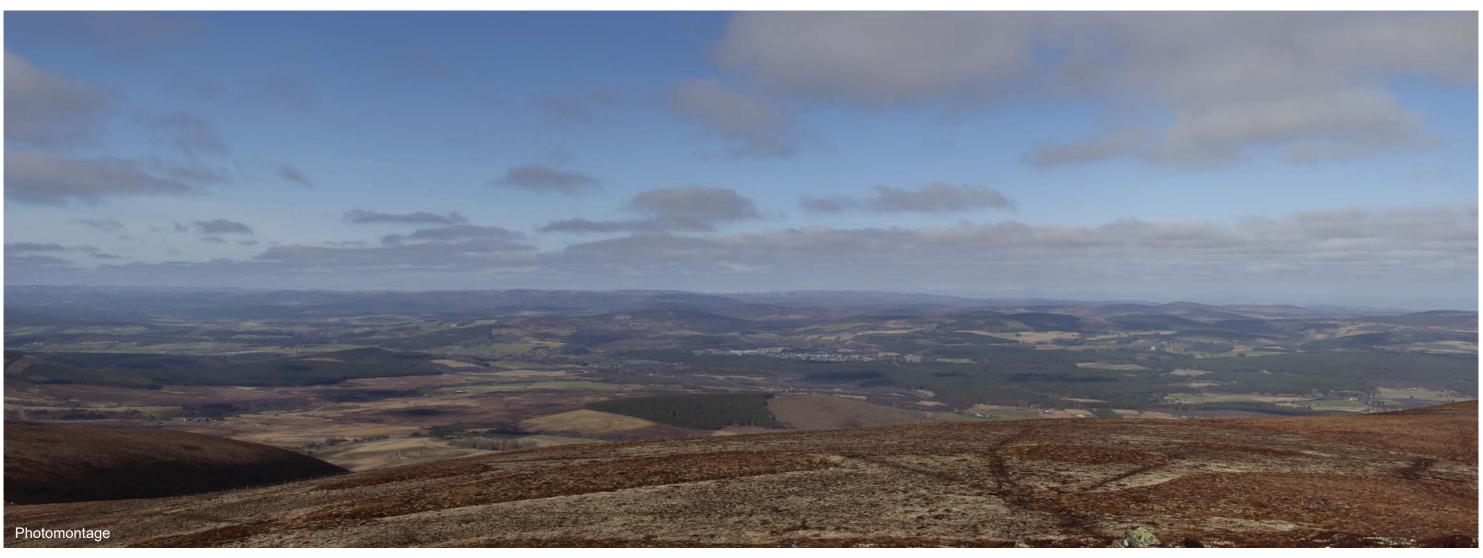

## Viewpoint 4: Creagan a' Chaise, Hills of Cromdale

Distance to nearest turbine: 24.96km Camera: EOS 5D Mark II

Focal length: 50mm

When viewed at a comfortable arm's length (approx. 500mm), this printed image is representative of our detailed central vision, but is not representative of scale and distance.

## IMAGES FOR VISUAL IMPACT ASSESSMENT

Camera height: 1.5 m

Date/time: 01/04/21, 10:40

Viewpoint 4: Creagan a' Chaise, Hills of Cromdale This image should be viewed at a comfortable arm's length (approx. 500mm).