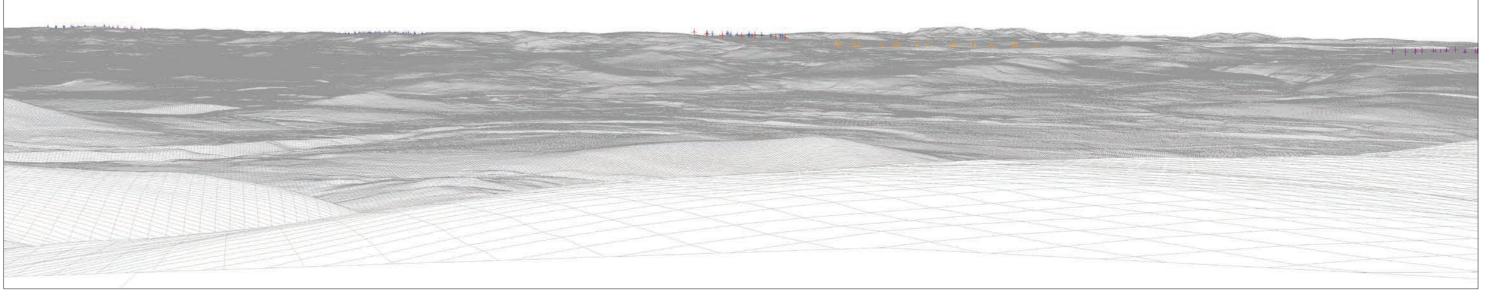

Viewpoint:4 Creagan a' Chaise, Hills of Cromdale Fig: 9.44

Tom na Clach Wind Farm Extension **EIA Report** 

-Extent of 50mm single frame image -

Distance to nearest turbine: 24.96km Camera: EOS 5D Mark II Focal length: 50mm vertical (27°) x 28mm horizontal (65.5°)

Camera height: 1.5 m

Date/time: 01/04/21, 10:40

Viewpoint 4: Cumulative Wireline. Proposed turbines are shown in red, operational / under construction in blue, consented in purple, application in orange and scoping in green.

Foulis Farm (66.3km)

Dunmaglass Estate (45.1km)

Aberarder (44.7km)

Farr (35.9km)

Glen Kyllachy (34.8km)

Moy (32.8km) Tom nan Clach (25.8km) Proposed Development (24.96km)

Lethen (19.8km)

Cairn Duhie (21.4km)