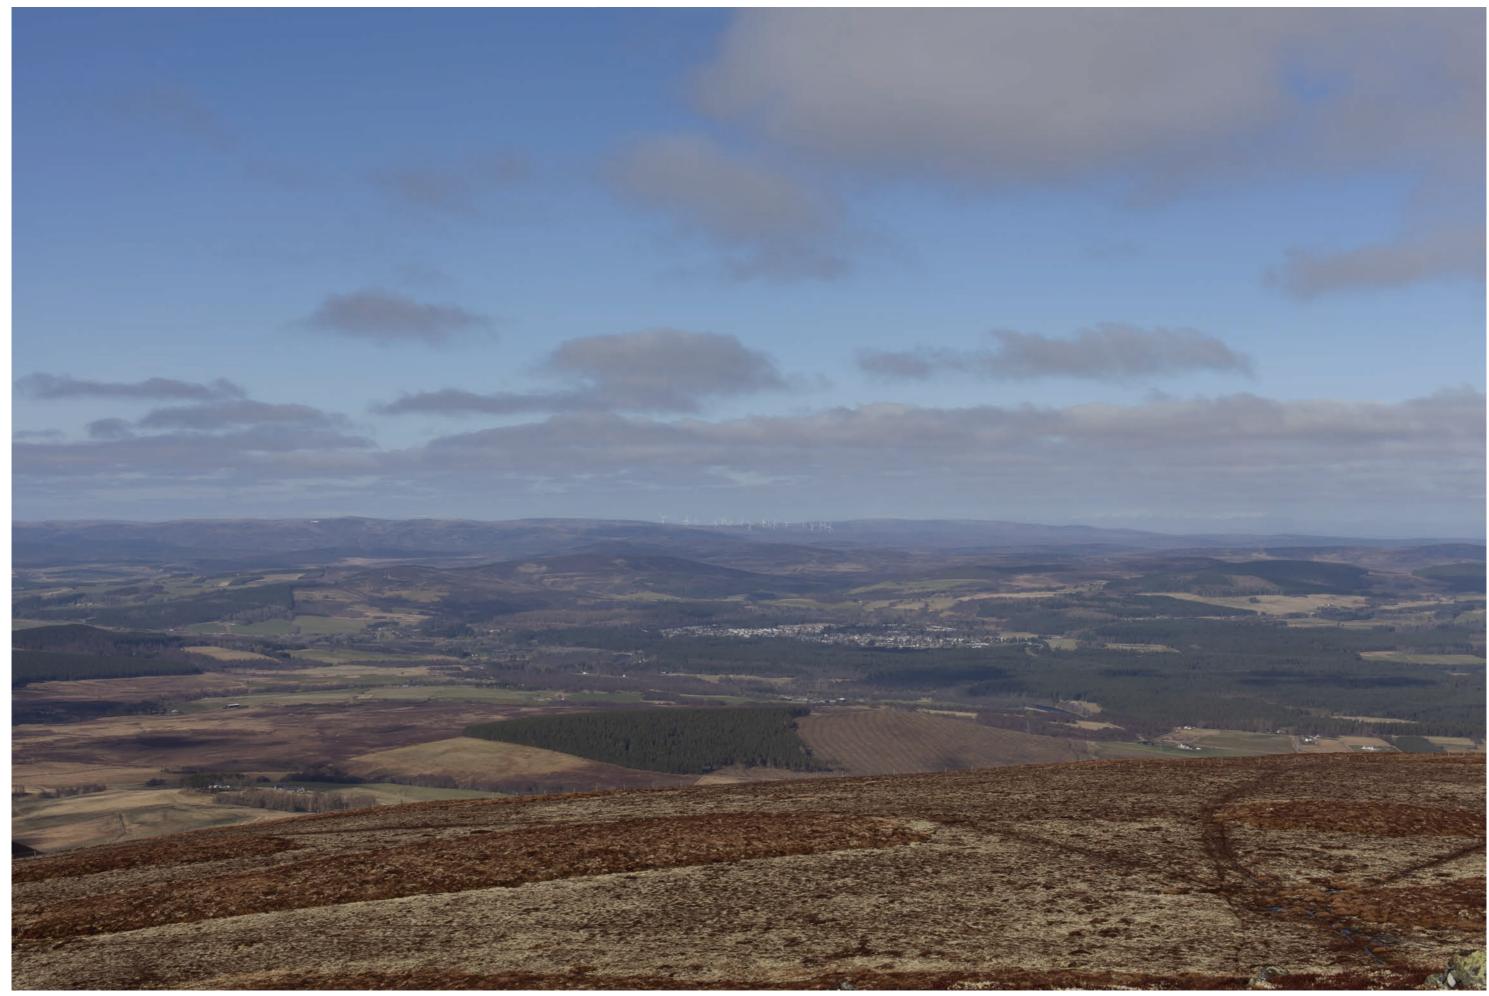

## Viewpoint 4: Creagan a' Chaise, Hills of Cromdale

Distance to nearest turbine: 24.96km Camera: EOS 5D Mark II

Focal length: 50mm

When viewed at a comfortable arm's length (approx. 500mm), this printed image is representative of our detailed central vision, but is not representative of scale and distance.

## IMAGES FOR VISUAL IMPACT ASSESSMENT

Camera height: 1.5 m

Date/time: 01/04/21, 10:40

Viewpoint 4: Creagan a' Chaise, Hills of Cromdale This image should be viewed at a comfortable arm's length (approx. 500mm).

Viewpoint location description:

The viewpoint is located at the summit of the hill, next to the Jubilee Cairn. The hill is accessed initially from a track that leads south-west from Milton Farm beyond which walkers must navigate over open moorland to the summit. Milton Farm is located on the minor road that lies on the western bank of the River Avon and parallel to the B9136, approximately 1 km south-west of the Tomintoul Distillery.