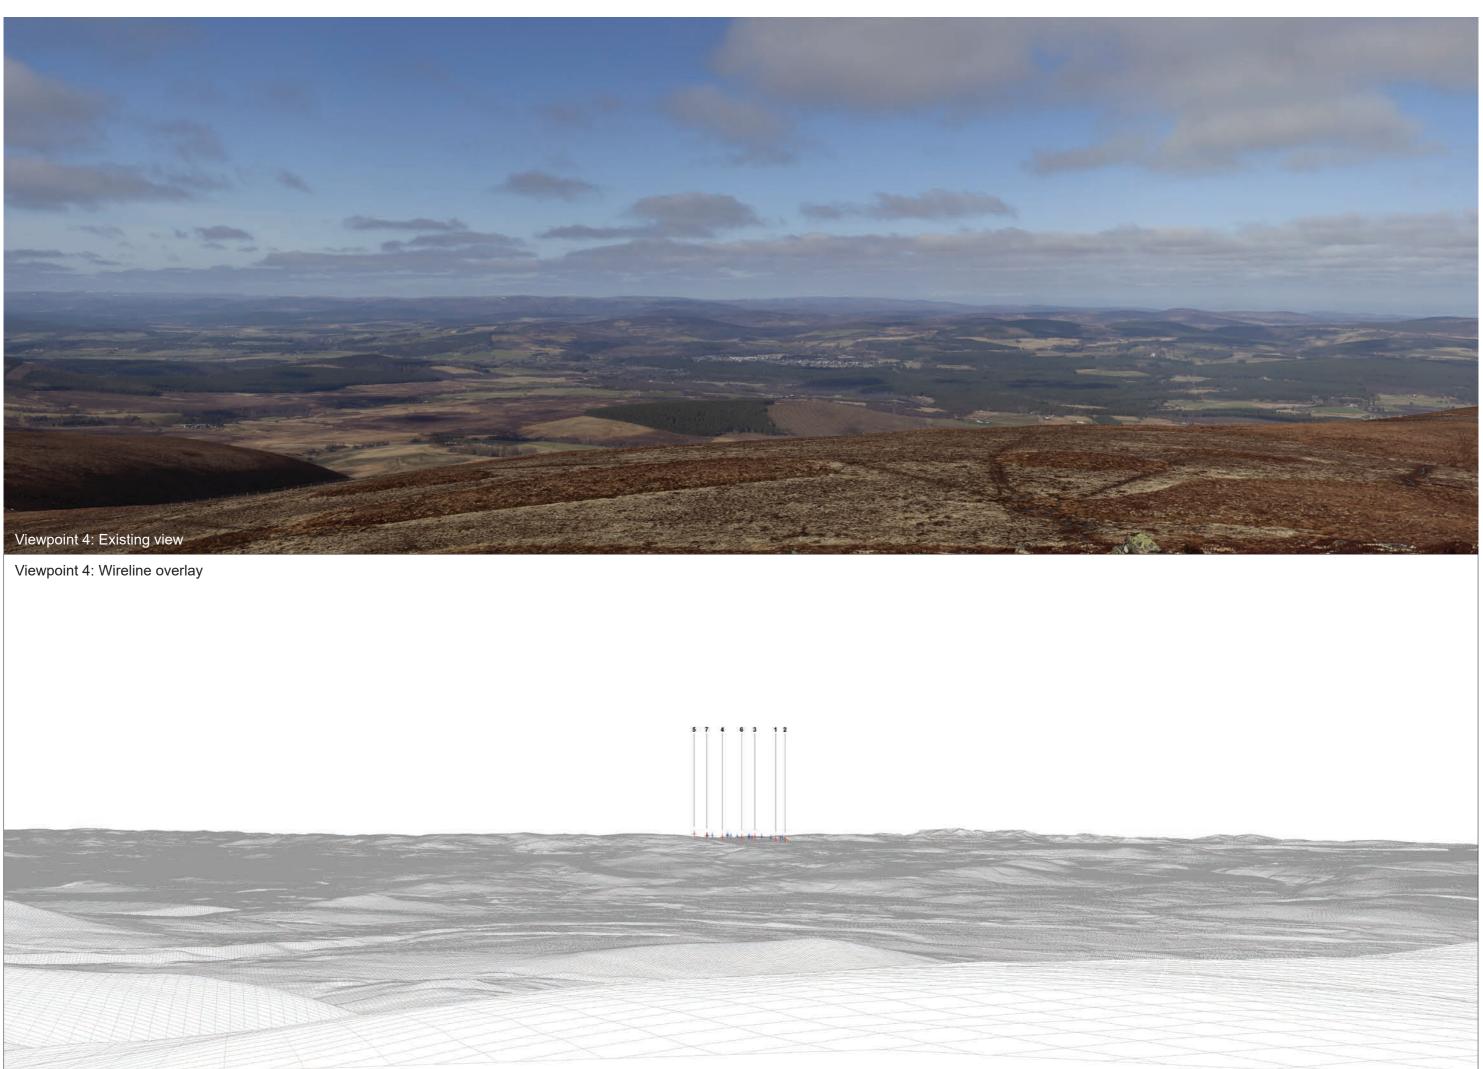

Camera height: 1.5 m

Date/time: 01/04/21, 10:40

Viewpoint 4: Cumulative Wireline. Proposed turbines are shown in red, operational / under construction in blue, consented in purple, application in orange and scoping in green.

Foulis Farm (66.3km)

Dunmaglass Estate (45.1km)

Aberarder (44.7km)

Farr (35.9km)

Glen Kyllachy (34.8km)

Moy (32.8km) Tom nan Clach (25.8km) Proposed Development (24.96km)

Lethen (19.8km)

Cairn Duhie (21.4km)