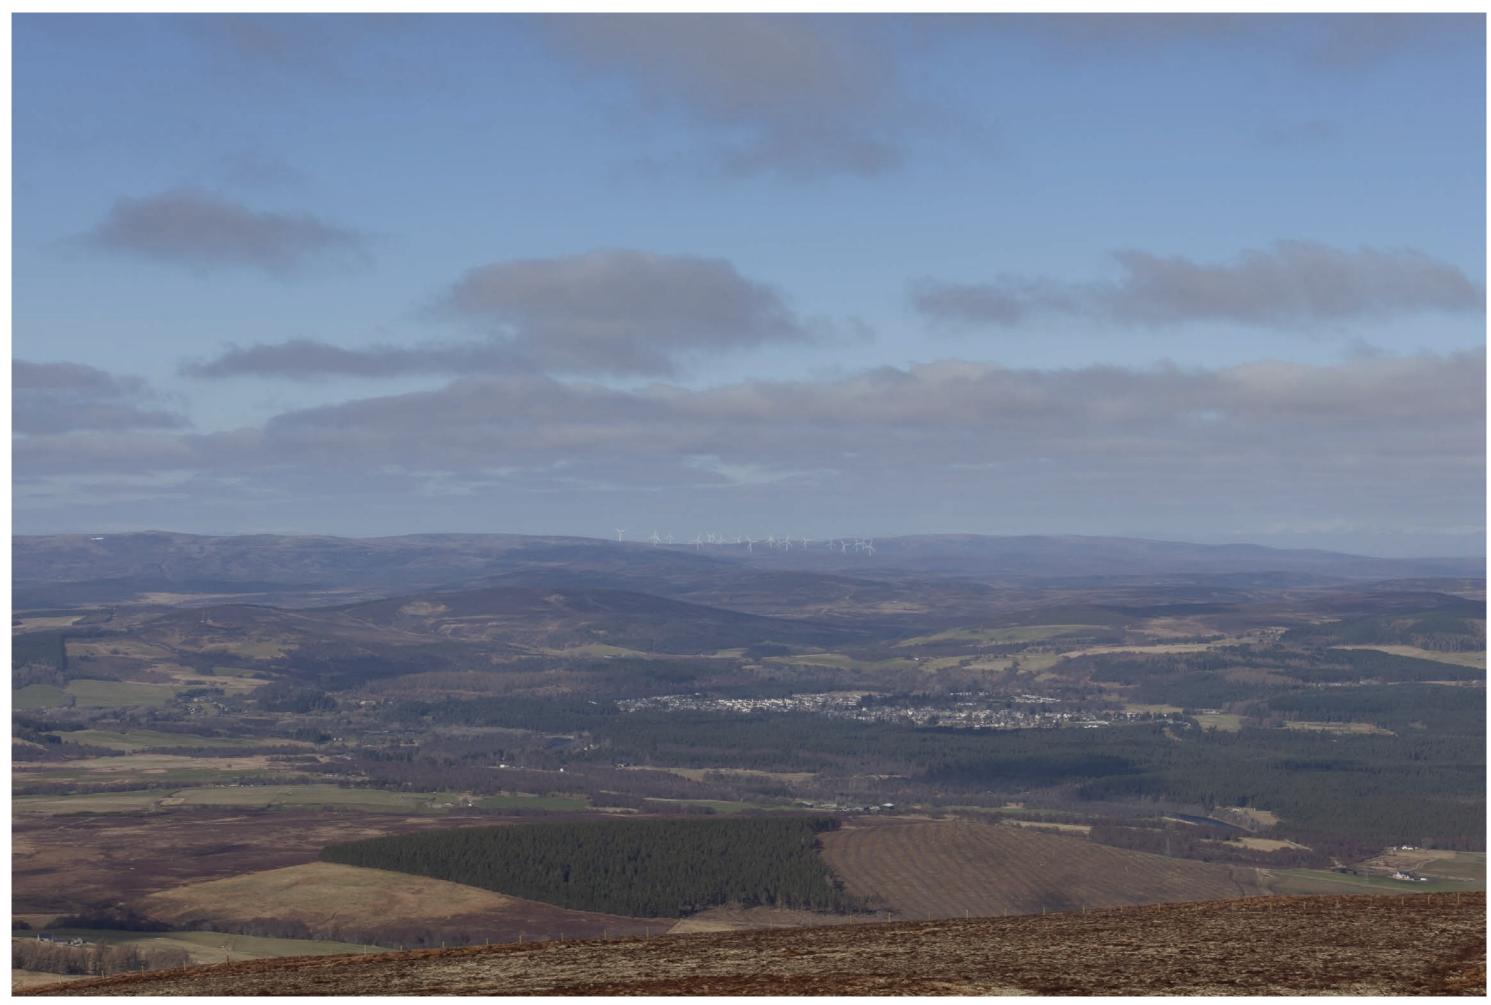

## IMAGES FOR VISUAL IMPACT ASSESSMENT

Date/time: 01/04/21, 10:40

## Viewpoint 4: Creagan a' Chaise, Hills of Cromdale

Distance to nearest turbine: 24.96km Camera: EOS 5D Mark II

Focal length: 50mm

When viewed at a comfortable arm's length (approx. 500mm), this printed image is representative of our detailed central vision, but is not representative of scale and distance.

## IMAGES FOR VISUAL IMPACT ASSESSMENT

Camera height: 1.5 m

Date/time: 01/04/21, 10:40

Viewpoint 4: Creagan a' Chaise, Hills of Cromdale This image should be viewed at a comfortable arm's length (approx. 500mm).