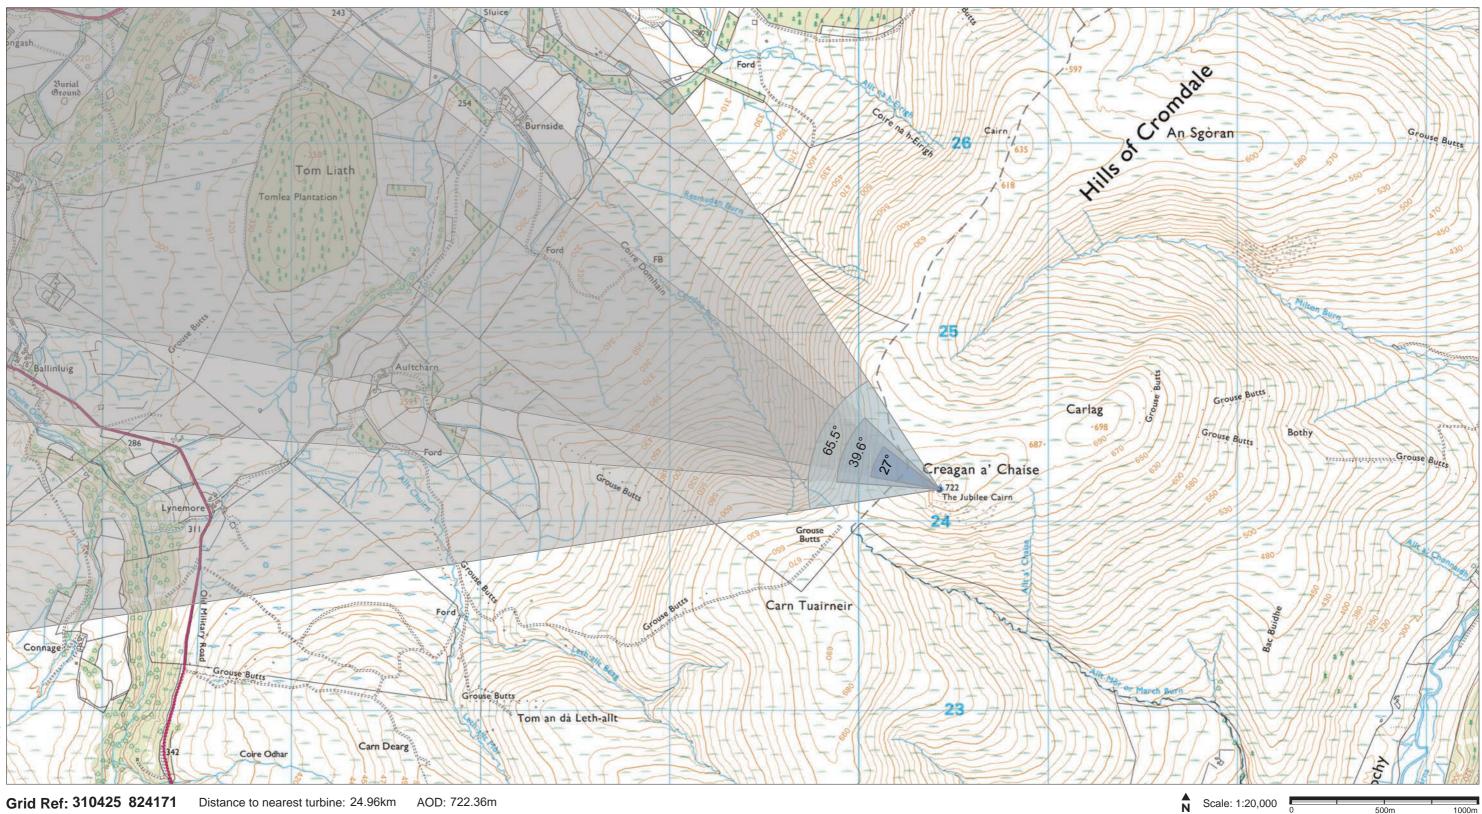

Viewpoint:4 Creagan a' Chaise, Hills of Cromdale Fig: 9.44

Tom na Clach Wind Farm Extension **EIA Report** 

-Extent of 50mm single frame image -

Distance to nearest turbine: 24.96km Camera: EOS 5D Mark II Focal length: 50mm vertical (27°) x 28mm horizontal (65.5°)

The images contained on this page and the following two pages are not representative of scale and distance from the actual Viewpoint and show the wind farm development in its wider landscape context only.