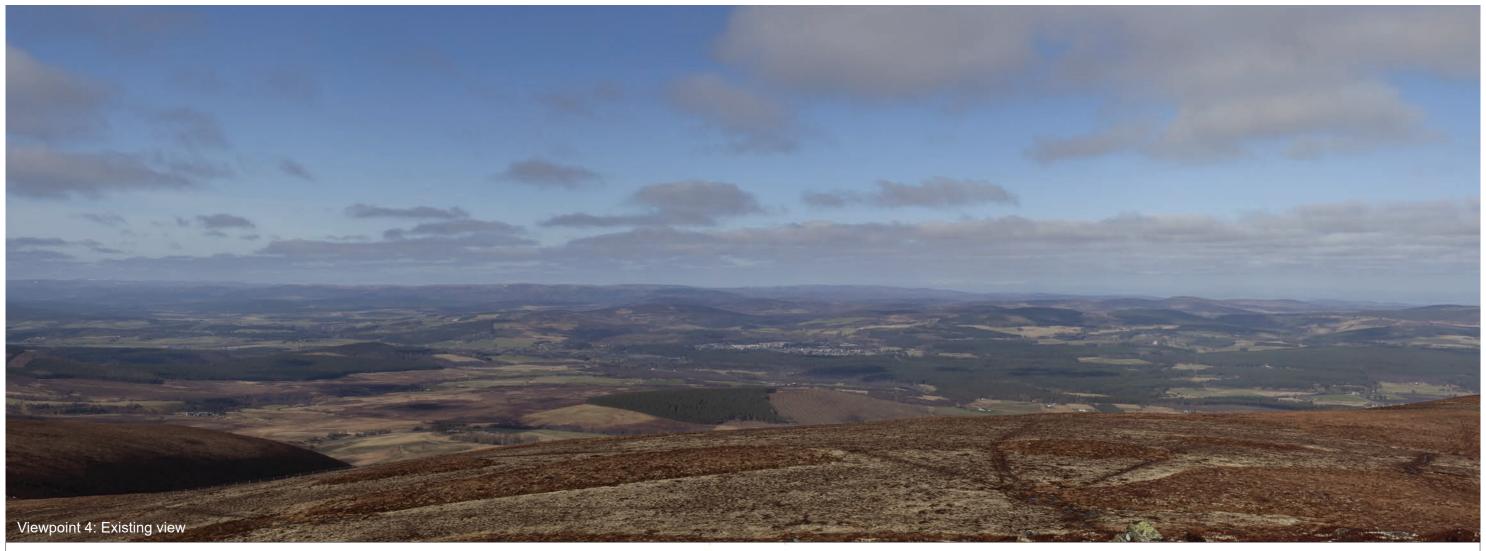

## IMAGES FOR VISUAL IMPACT ASSESSMENT

Camera height: 1.5 m

Date/time: 01/04/21, 10:40

Viewpoint 4: Creagan a' Chaise, Hills of Cromdale This image should be viewed at a comfortable arm's length (approx. 500mm).

## IMAGES FOR VISUAL IMPACT ASSESSMENT

Date/time: 01/04/21, 10:40