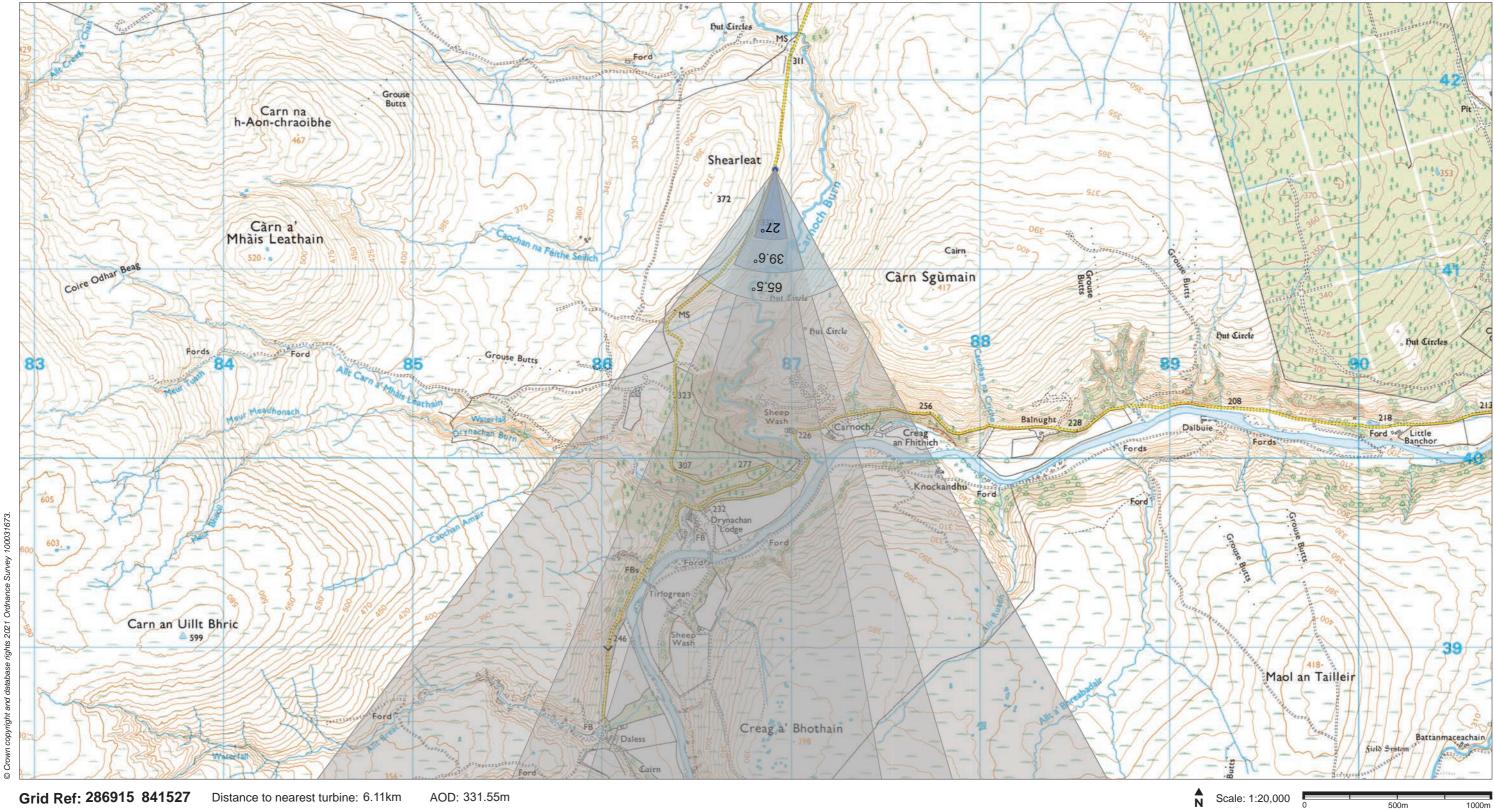

#### Viewpoint 5: Minor Road north of Drynachan

### Viewpoint location description:

Minor Road north of Drynachan. The viewpoint is located on the minor road that connects Cawdor with Drynachan Lodge at a layby approximately 400m north-east of the summit of Shearleat, a small hill to the west of the road.

Viewpoint:5 Minor Road north of Drynachan Fig: 9.45

Tom na Clach Wind Farm Extension **EIA Report** 

-Extent of 50mm single frame image -

Viewpoint 5: Minor Road north of Drynachan

Camera: EOS 5D Mark II Focal length: 50mm vertical (27°) x 28mm horizontal (65.5°) Distance to nearest turbine: 6.11km

The images contained on this page and the following page are not representative of scale and distance from the actual Viewpoint and show the wind farm development in its wider landscape context only.

Camera height: 1.5 m

Date/time: 03/04/21, 07:33