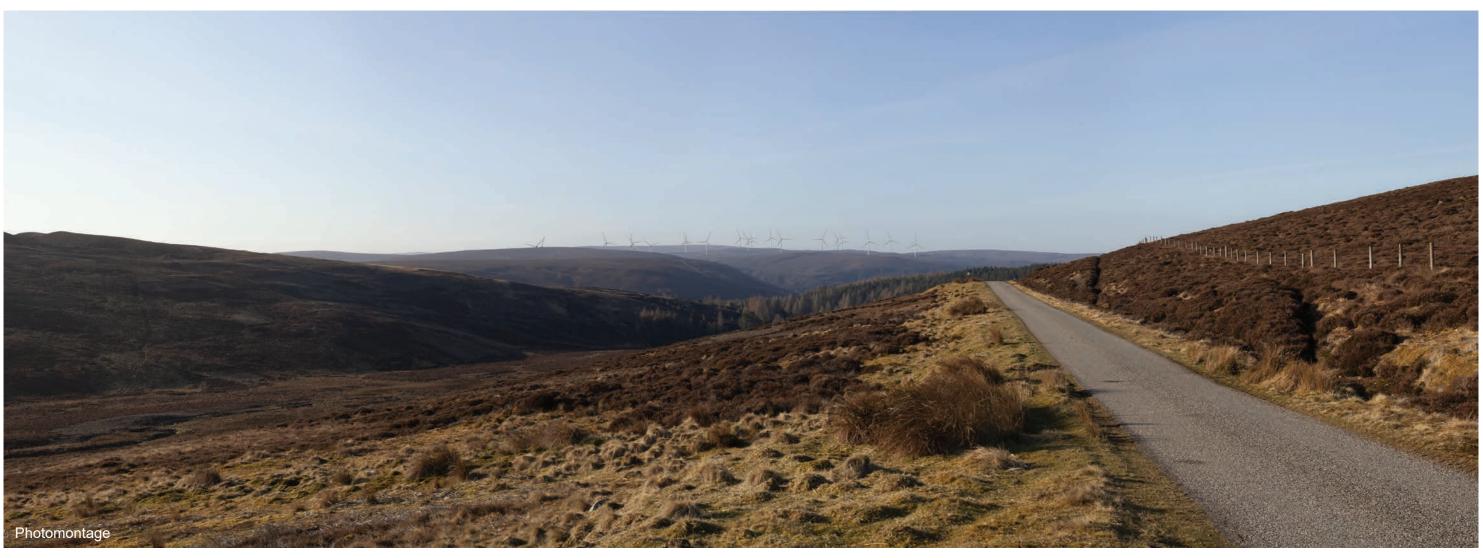

### Viewpoint 5: Minor Road north of Drynachan

When viewed at a comfortable arm's length (approx. 500mm), this printed image is representative of our detailed central vision, but is not representative of scale and distance.

# IMAGES FOR VISUAL IMPACT ASSESSMENT

Date/time: 03/04/21, 07:33

Focal length: 50mm Camera: EOS 5D Mark II Distance to nearest turbine: 6.11km

Viewpoint 5: Minor Road north of Drynachan This image should be viewed at a comfortable arm's length (approx. 500mm).