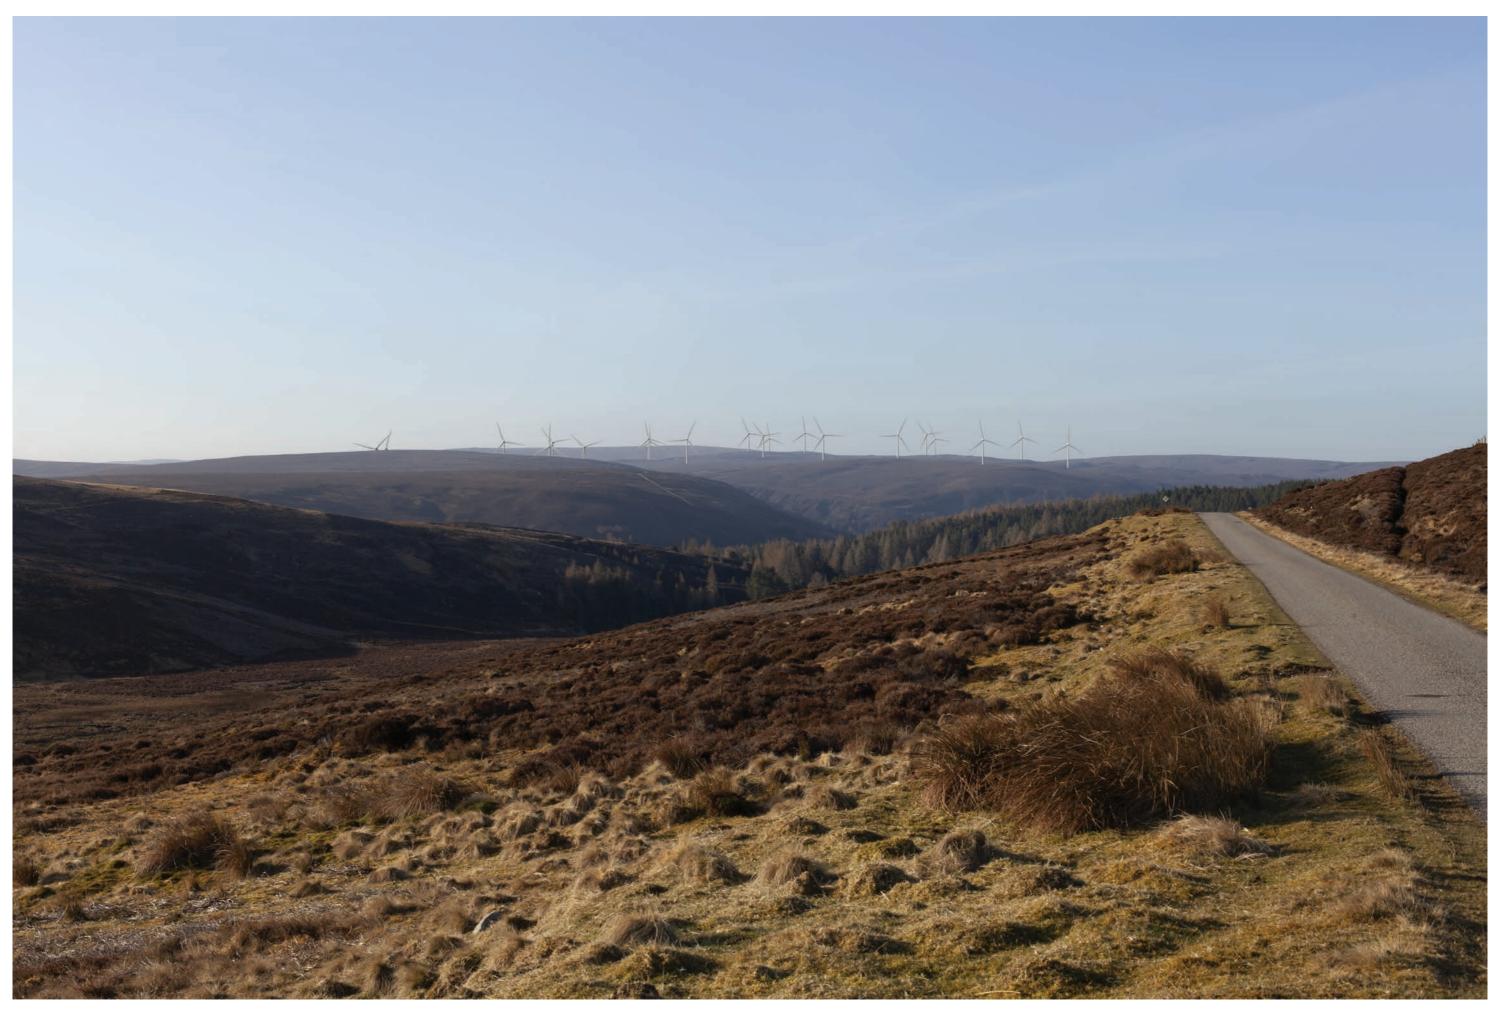

#### Viewpoint 5: Minor Road north of Drynachan

### Viewpoint location description:

Minor Road north of Drynachan. The viewpoint is located on the minor road that connects Cawdor with Drynachan Lodge at a layby approximately 400m north-east of the summit of Shearleat, a small hill to the west of the road.

Viewpoint:5 Minor Road north of Drynachan Fig: 9.45

Tom na Clach Wind Farm Extension **EIA Report** 

-Extent of 50mm single frame image -

Viewpoint 5: Minor Road north of Drynachan

Camera: EOS 5D Mark II Focal length: 50mm vertical (27°) x 28mm horizontal (65.5°) Distance to nearest turbine: 6.11km

The images contained on this page and the following page are not representative of scale and distance from the actual Viewpoint and show the wind farm development in its wider landscape context only.

Camera height: 1.5 m

Date/time: 03/04/21, 07:33

### Viewpoint 5: Minor Road north of Drynachan

When viewed at a comfortable arm's length (approx. 500mm), this printed image is representative of our detailed central vision, but is not representative of scale and distance.

# IMAGES FOR VISUAL IMPACT ASSESSMENT

Date/time: 03/04/21, 07:33

Focal length: 50mm Camera: EOS 5D Mark II Distance to nearest turbine: 6.11km

Viewpoint 5: Minor Road north of Drynachan This image should be viewed at a comfortable arm's length (approx. 500mm).

# IMAGES FOR VISUAL IMPACT ASSESSMENT

Date/time: 03/04/21, 07:33