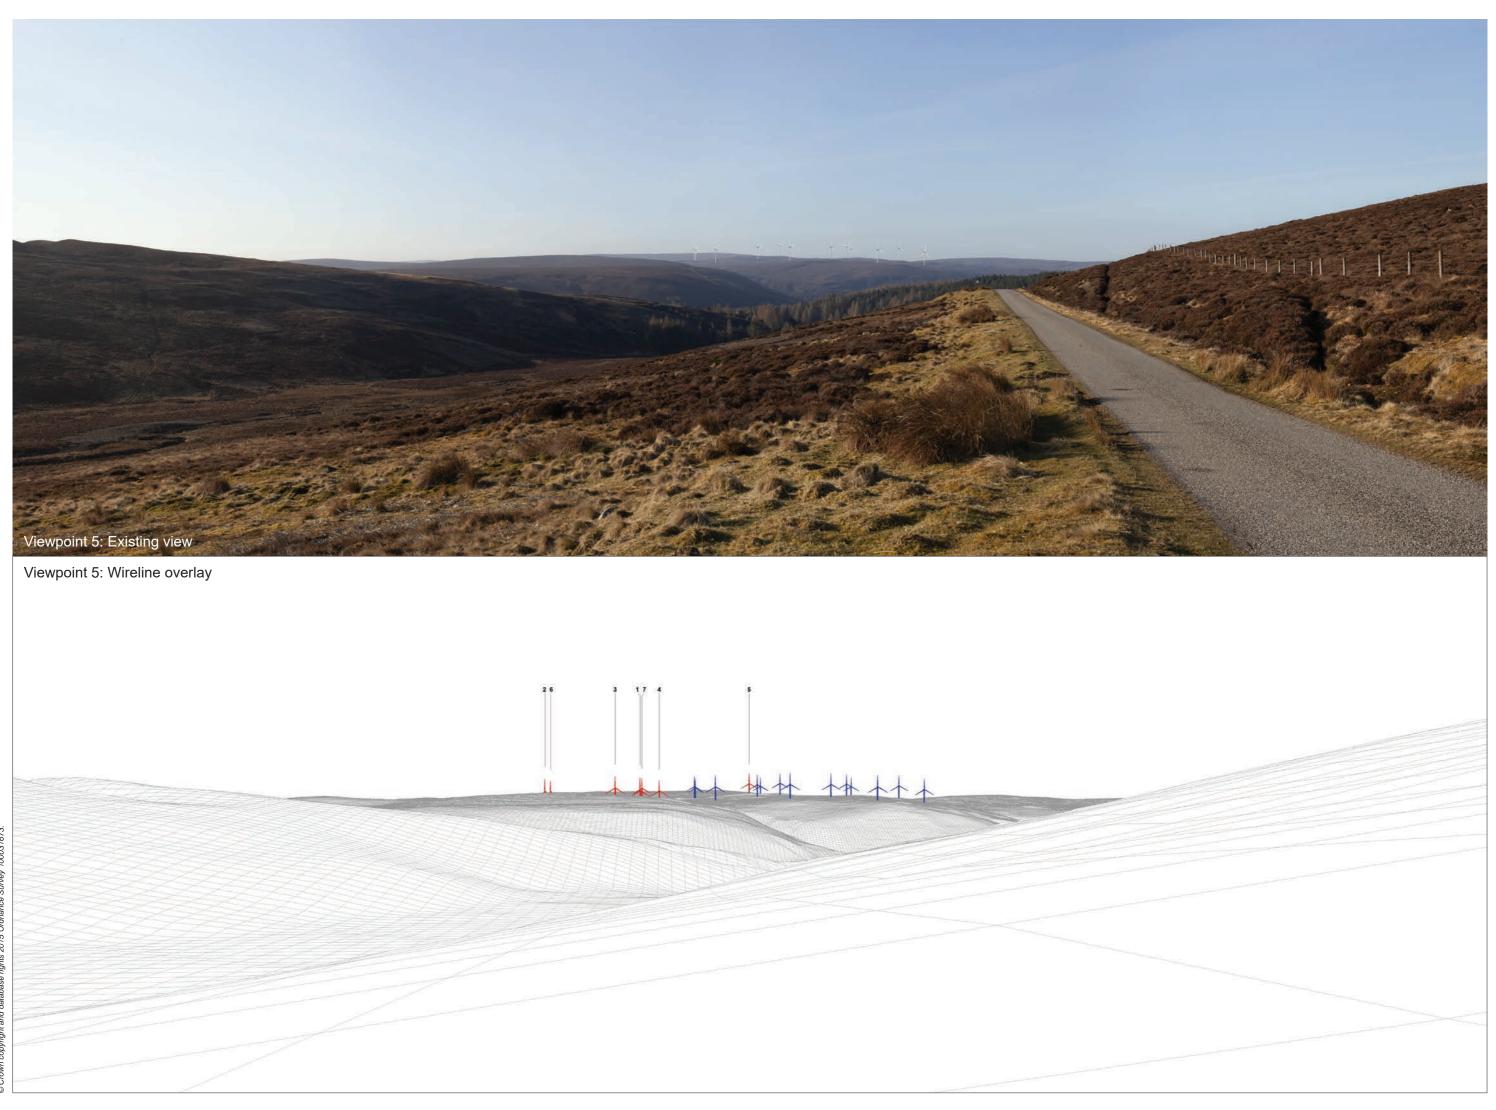

### Viewpoint 5: Minor Road north of Drynachan

When viewed at a comfortable arm's length (approx. 500mm), this printed image is representative of our detailed central vision, but is not representative of scale and distance.

# IMAGES FOR VISUAL IMPACT ASSESSMENT

Date/time: 03/04/21, 07:33

Focal length: 50mm Camera: EOS 5D Mark II Distance to nearest turbine: 6.11km

Viewpoint 5: Minor Road north of Drynachan This image should be viewed at a comfortable arm's length (approx. 500mm).