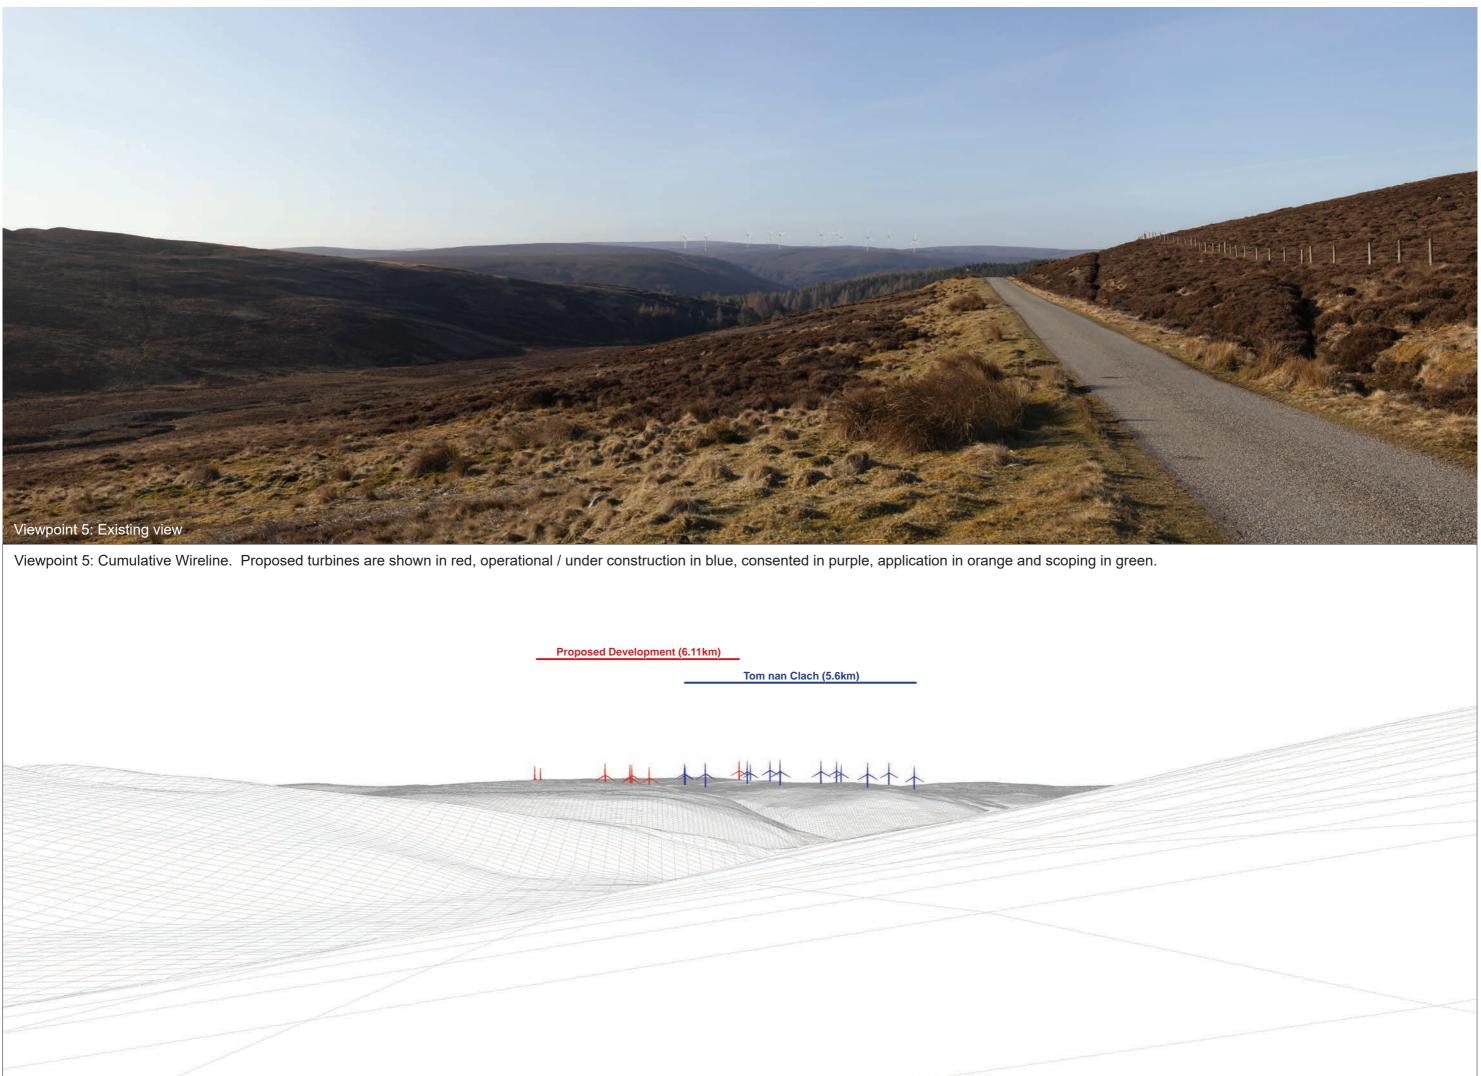

### Viewpoint 5: Minor Road north of Drynachan

When viewed at a comfortable arm's length (approx. 500mm), this printed image is representative of our detailed central vision, but is not representative of scale and distance.

# IMAGES FOR VISUAL IMPACT ASSESSMENT

Date/time: 03/04/21, 07:33

Focal length: 50mm Camera: EOS 5D Mark II Distance to nearest turbine: 6.11km

Viewpoint 5: Minor Road north of Drynachan This image should be viewed at a comfortable arm's length (approx. 500mm).