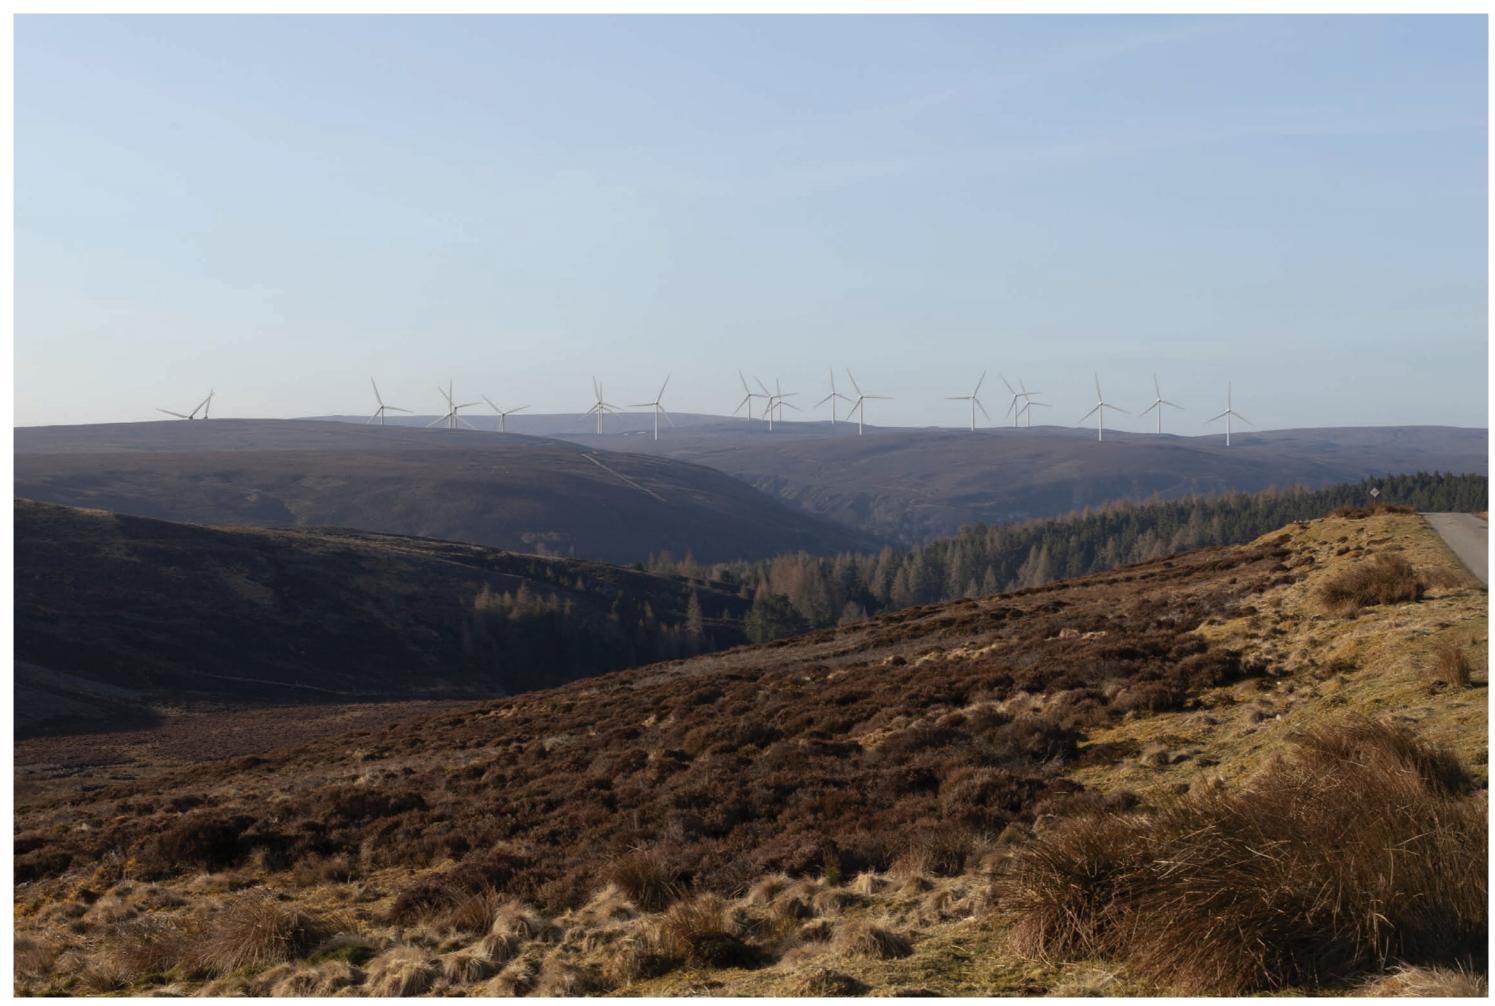

#### Viewpoint 5: Minor Road north of Drynachan

### Viewpoint location description:

Minor Road north of Drynachan. The viewpoint is located on the minor road that connects Cawdor with Drynachan Lodge at a layby approximately 400m north-east of the summit of Shearleat, a small hill to the west of the road.

Viewpoint:5 Minor Road north of Drynachan Fig: 9.45

Tom na Clach Wind Farm Extension **EIA Report** 

-Extent of 50mm single frame image -

Viewpoint 5: Minor Road north of Drynachan

Camera: EOS 5D Mark II Focal length: 50mm vertical (27°) x 28mm horizontal (65.5°) Distance to nearest turbine: 6.11km

The images contained on this page and the following page are not representative of scale and distance from the actual Viewpoint and show the wind farm development in its wider landscape context only.

Camera height: 1.5 m

Date/time: 03/04/21, 07:33

### Viewpoint 5: Minor Road north of Drynachan

When viewed at a comfortable arm's length (approx. 500mm), this printed image is representative of our detailed central vision, but is not representative of scale and distance.

# IMAGES FOR VISUAL IMPACT ASSESSMENT

Date/time: 03/04/21, 07:33

Focal length: 50mm Camera: EOS 5D Mark II Distance to nearest turbine: 6.11km

Viewpoint 5: Minor Road north of Drynachan This image should be viewed at a comfortable arm's length (approx. 500mm).

# IMAGES FOR VISUAL IMPACT ASSESSMENT

Date/time: 03/04/21, 07:33