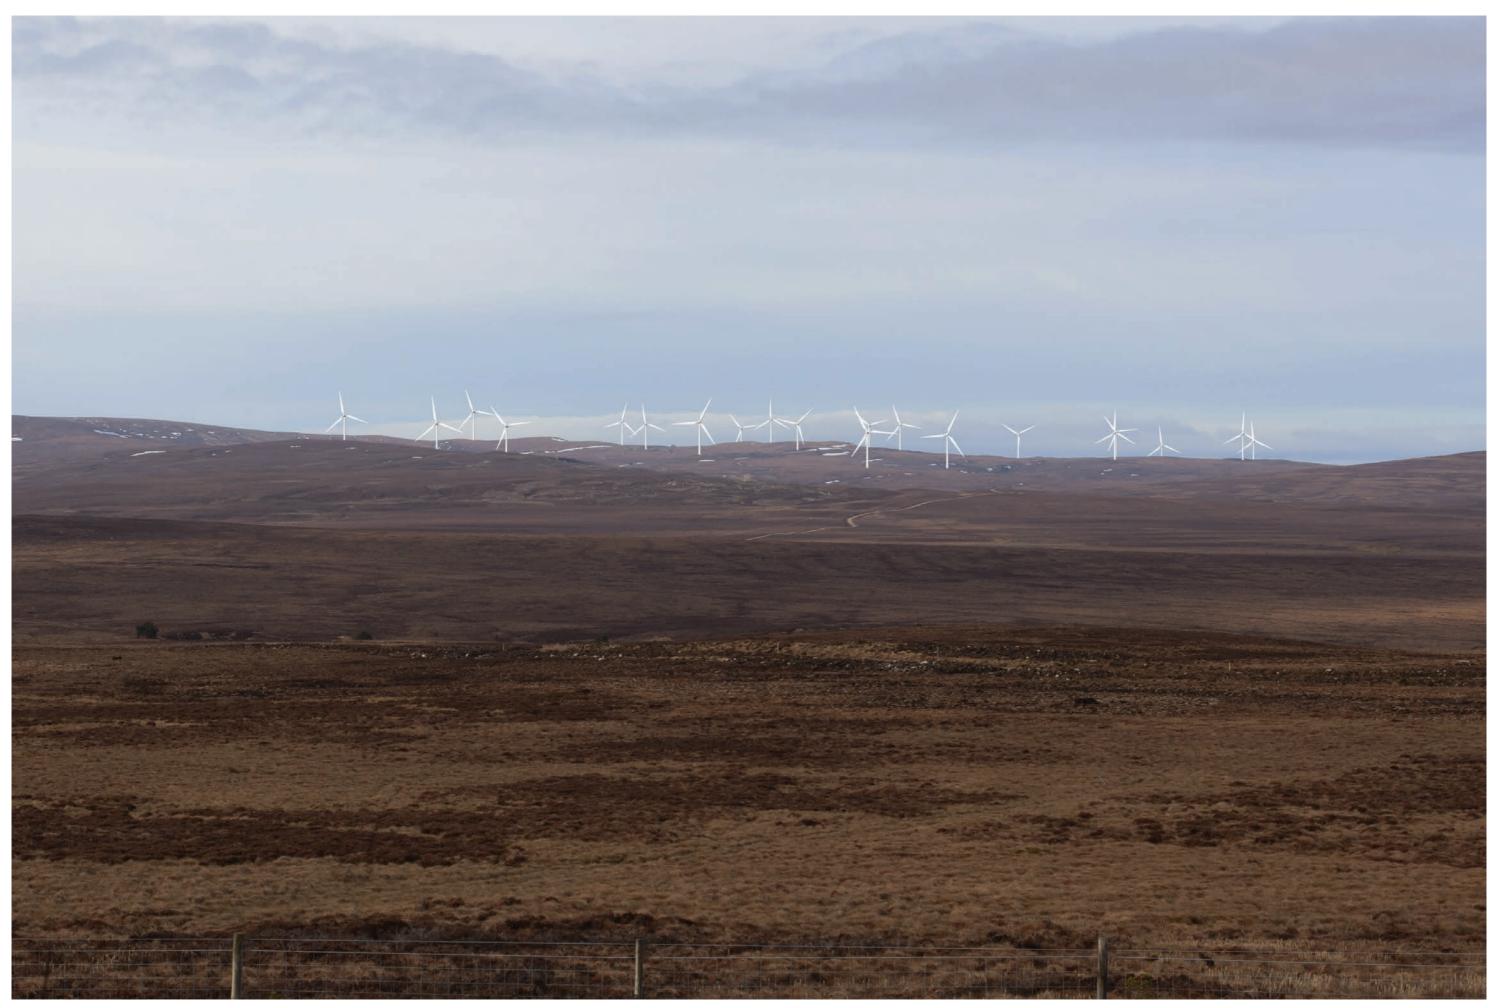

# IMAGES FOR VISUAL IMPACT ASSESSMENT

Date/time: 15/03/21, 09:04

Distance to nearest turbine: 7.24km Camera: EOS 5D Mark II

Viewpoint 6: B9007 near Lochindorb

Focal length: 75mm Distance to nearest turbine: 7.24km Camera: EOS 5D Mark II

# IMAGES FOR VISUAL IMPACT ASSESSMENT

Date/time: 15/03/21, 09:04