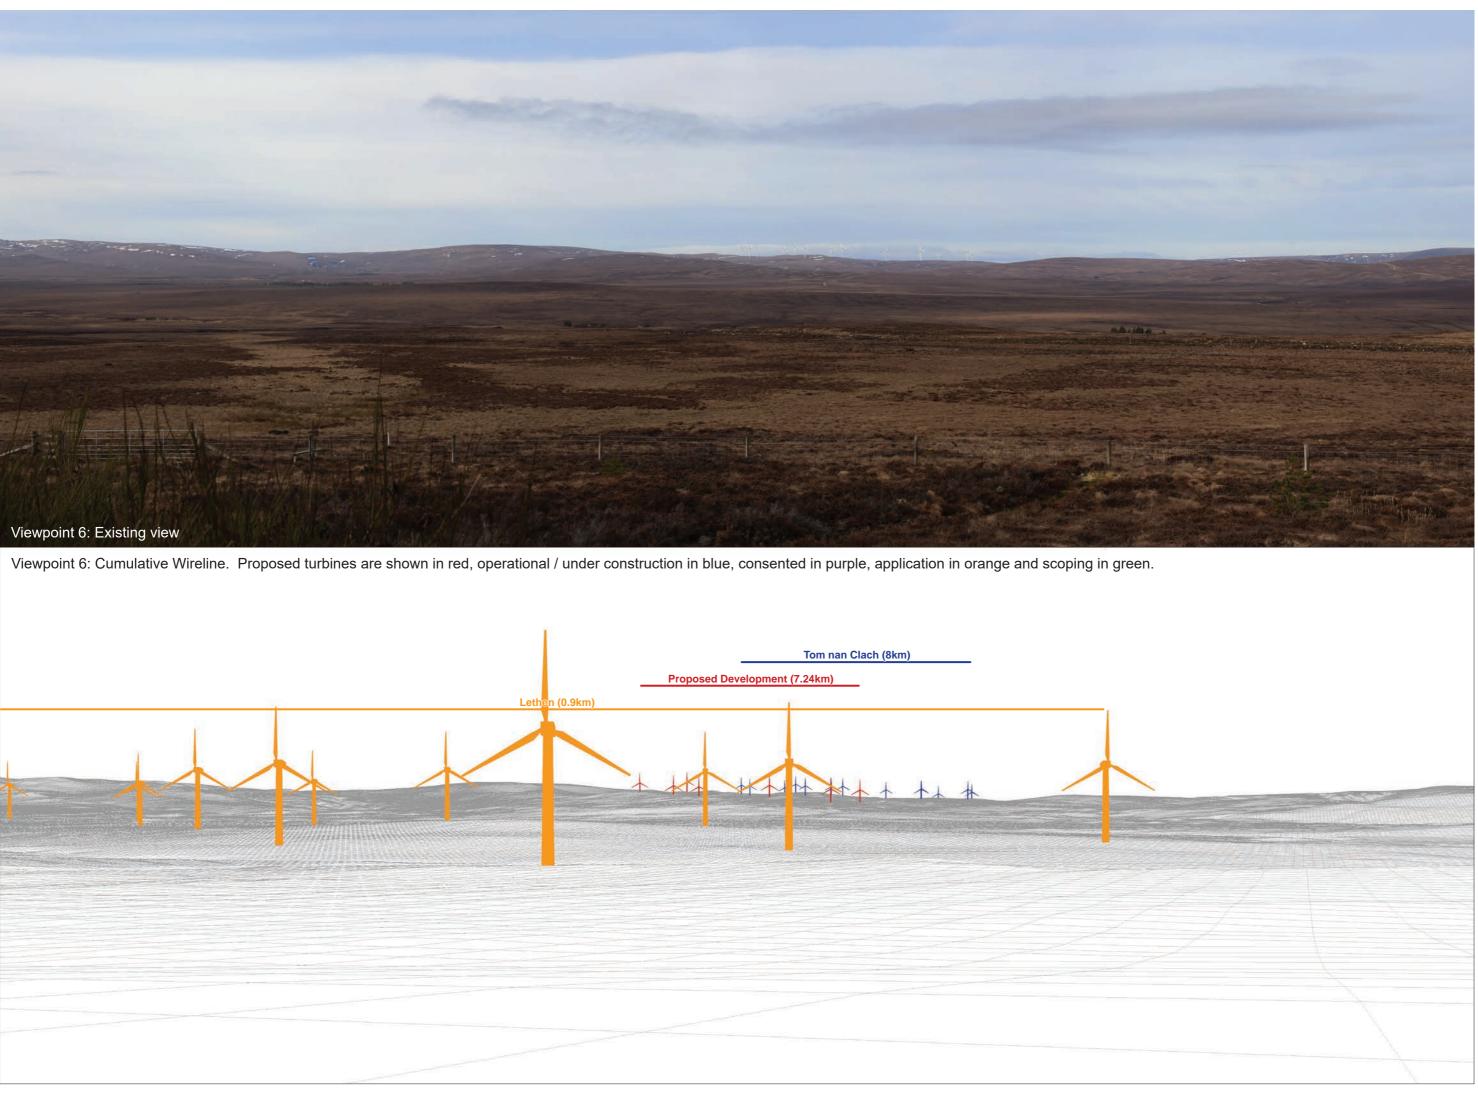

spot height marked on 1:25,000 OS mapping. This viewpoint is located approximately 2.3 km south of the minor road junction at Burnside and approximately 3.4 km north of the Lochindorb minor road junction.

Viewpoint:6 B9007 near Lochindorb Fig: 9.46 Tom na Clach Wind Farm Extension **EIA Report** 

-Extent of 50mm single frame image-



Viewpoint 6: B9007 near Lochindorb

Distance to nearest turbine: 7.24km Camera: EOS 5D Mark II Focal length:

Focal length: 50mm vertical (27°) x 28mm horizontal (65.5°)

The images contained on this page and the following page are not representative of scale and distance from the actual Viewpoint and show the wind farm development in its wider landscape context only.

### IMAGES FOR LANDSCAPE ASSESSMENT

Camera height: 1.5 m

Date/time: 15/03/21, 09:04









### Viewpoint 6: B9007 near Lochindorb

Focal length: 50mm

When viewed at a comfortable arm's length (approx. 500mm), this printed image is representative of our detailed central vision, but is not representative of scale and distance.

# IMAGES FOR VISUAL IMPACT ASSESSMENT

Date/time: 15/03/21, 09:04

Distance to nearest turbine: 7.24km Camera: EOS 5D Mark II



Viewpoint 6: B9007 near Lochindorb

Focal length: 75mm Distance to nearest turbine: 7.24km Camera: EOS 5D Mark II

This image should be viewed at a comfortable arm's length (approx 500mm).

# IMAGES FOR VISUAL IMPACT ASSESSMENT

Date/time: 15/03/21, 09:04