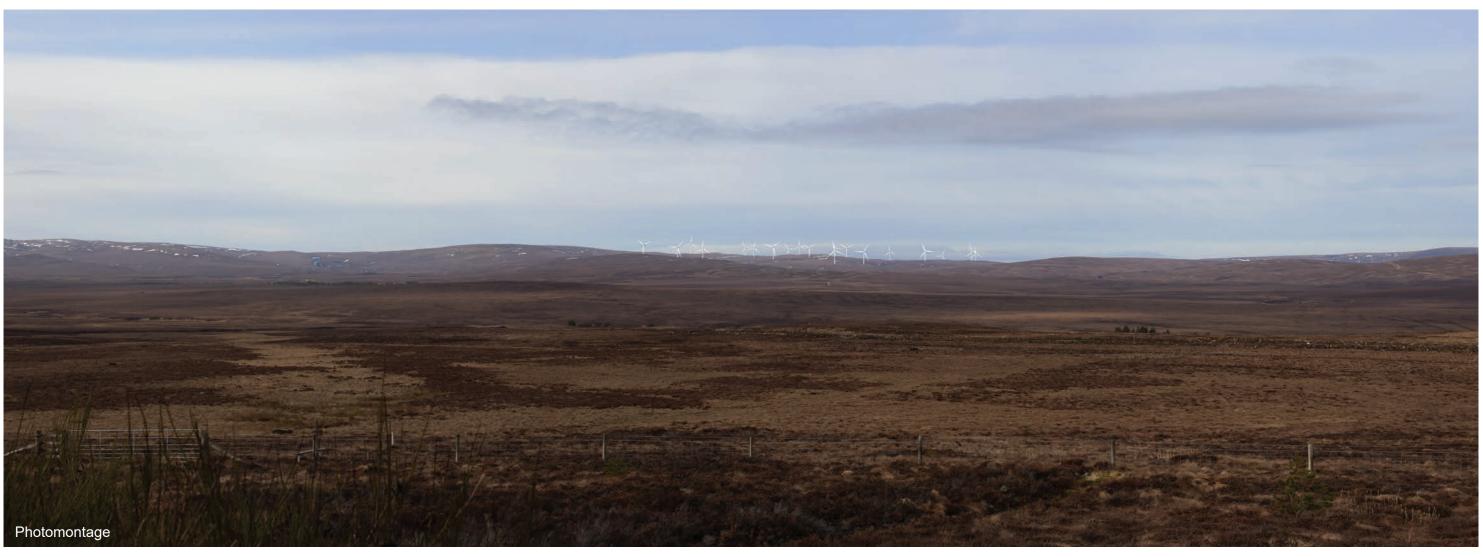

### Viewpoint 6: B9007 near Lochindorb

Focal length: 50mm

When viewed at a comfortable arm's length (approx. 500mm), this printed image is representative of our detailed central vision, but is not representative of scale and distance.

This image should be viewed at a comfortable arm's length (approx 500mm).