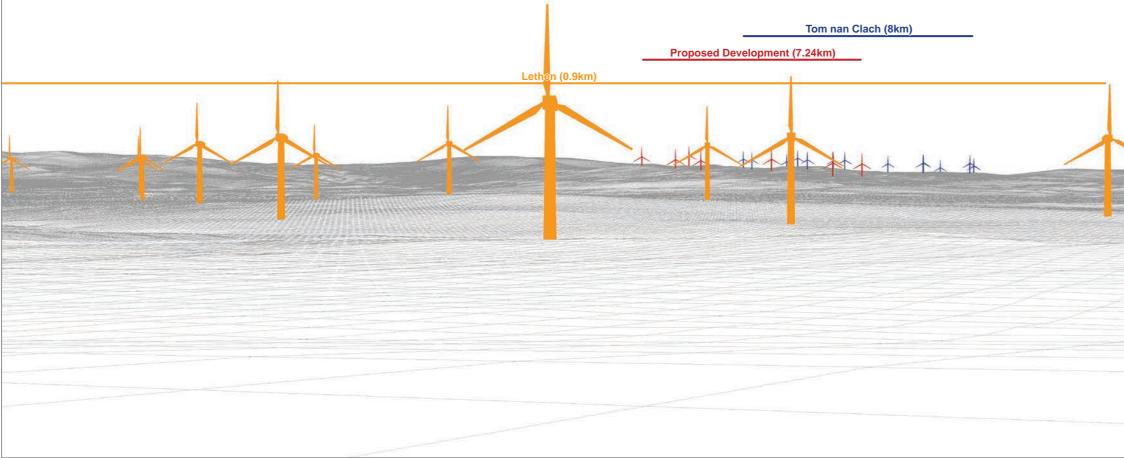

Viewpoint:6 B9007 near Lochindorb Fig: 9.46 Tom na Clach Wind Farm Extension **EIA Report** 

-Extent of 50mm single frame image-

Viewpoint 6: B9007 near Lochindorb

Distance to nearest turbine: 7.24km Camera: EOS 5D Mark II Focal length:

Focal length: 50mm vertical (27°) x 28mm horizontal (65.5°)

The images contained on this page and the following page are not representative of scale and distance from the actual Viewpoint and show the wind farm development in its wider landscape context only.

# IMAGES FOR VISUAL IMPACT ASSESSMENT

Date/time: 15/03/21, 09:04

Distance to nearest turbine: 7.24km Camera: EOS 5D Mark II

Viewpoint 6: B9007 near Lochindorb

Focal length: 75mm Distance to nearest turbine: 7.24km Camera: EOS 5D Mark II