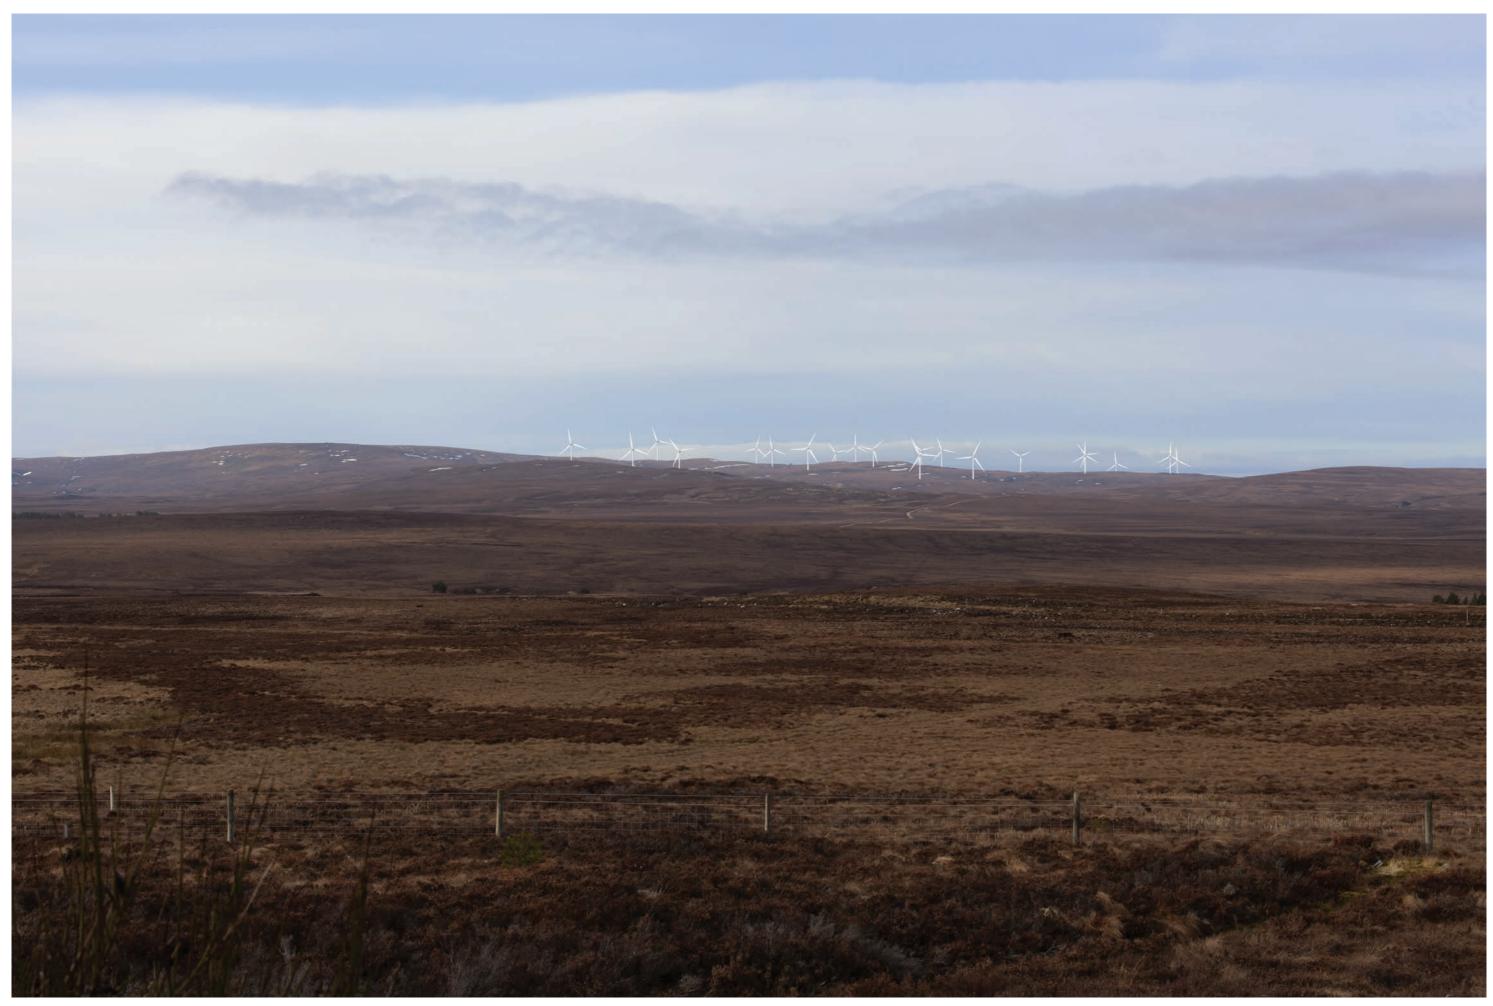

### IMAGES FOR LANDSCAPE ASSESSMENT

Camera height: 1.5 m

Date/time: 15/03/21, 09:04

### Viewpoint 6: B9007 near Lochindorb

Focal length: 50mm

When viewed at a comfortable arm's length (approx. 500mm), this printed image is representative of our detailed central vision, but is not representative of scale and distance.

This image should be viewed at a comfortable arm's length (approx 500mm).