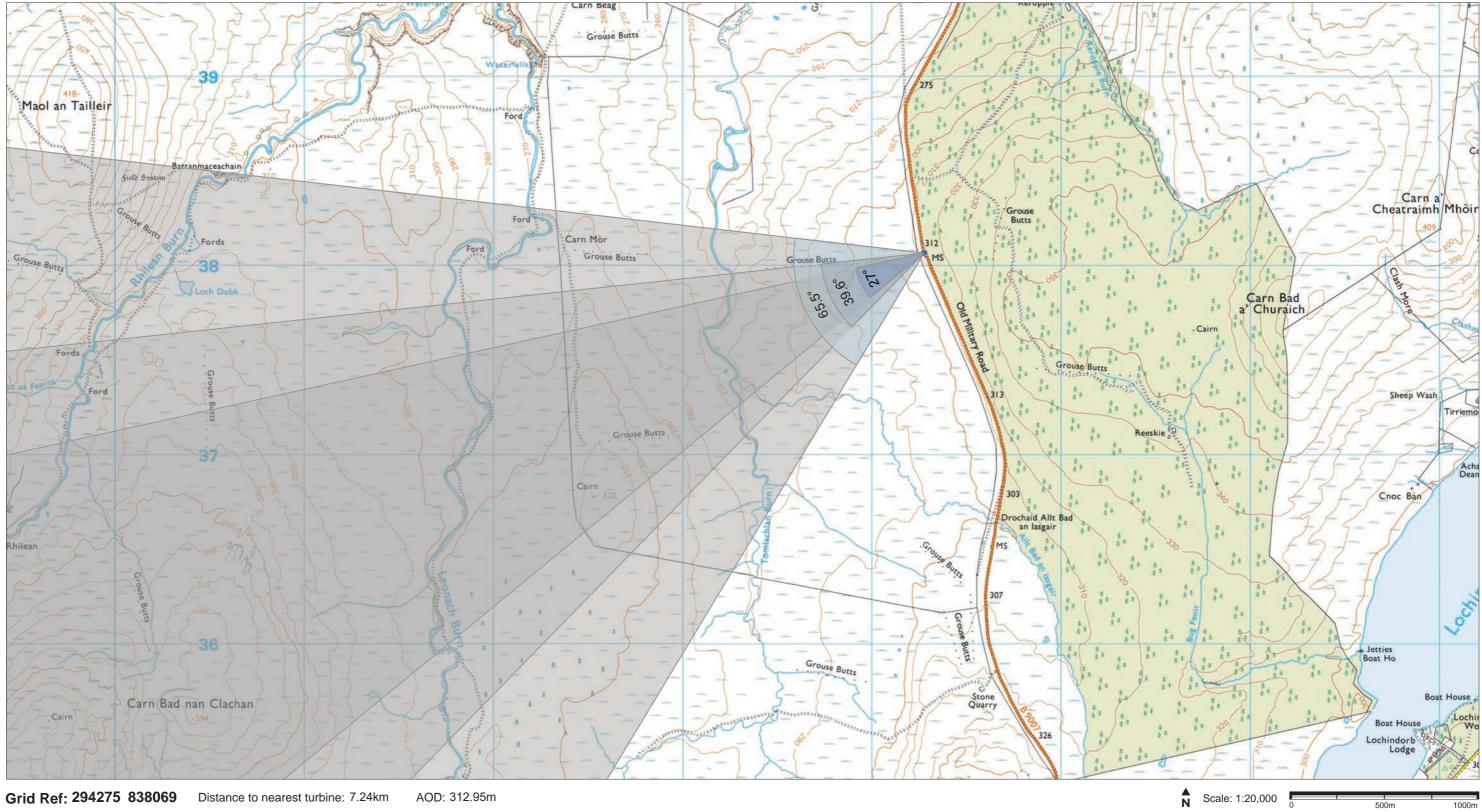

#### Viewpoint location description:

The viewpoint is located on the B9007at an informal layby on the west side of the road close to the 312 m AOD spot height marked on 1:25,000 OS mapping. This viewpoint is located approximately 2.3 km south of the minor road junction at Burnside and approximately 3.4 km north of the Lochindorb minor road junction.

Viewpoint:6 B9007 near Lochindorb Fig: 9.46 Tom na Clach Wind Farm Extension **EIA Report** 

-Extent of 50mm single frame image-

Viewpoint 6: B9007 near Lochindorb

Distance to nearest turbine: 7.24km Camera: EOS 5D Mark II Focal length:

Focal length: 50mm vertical (27°) x 28mm horizontal (65.5°)

The images contained on this page and the following page are not representative of scale and distance from the actual Viewpoint and show the wind farm development in its wider landscape context only.