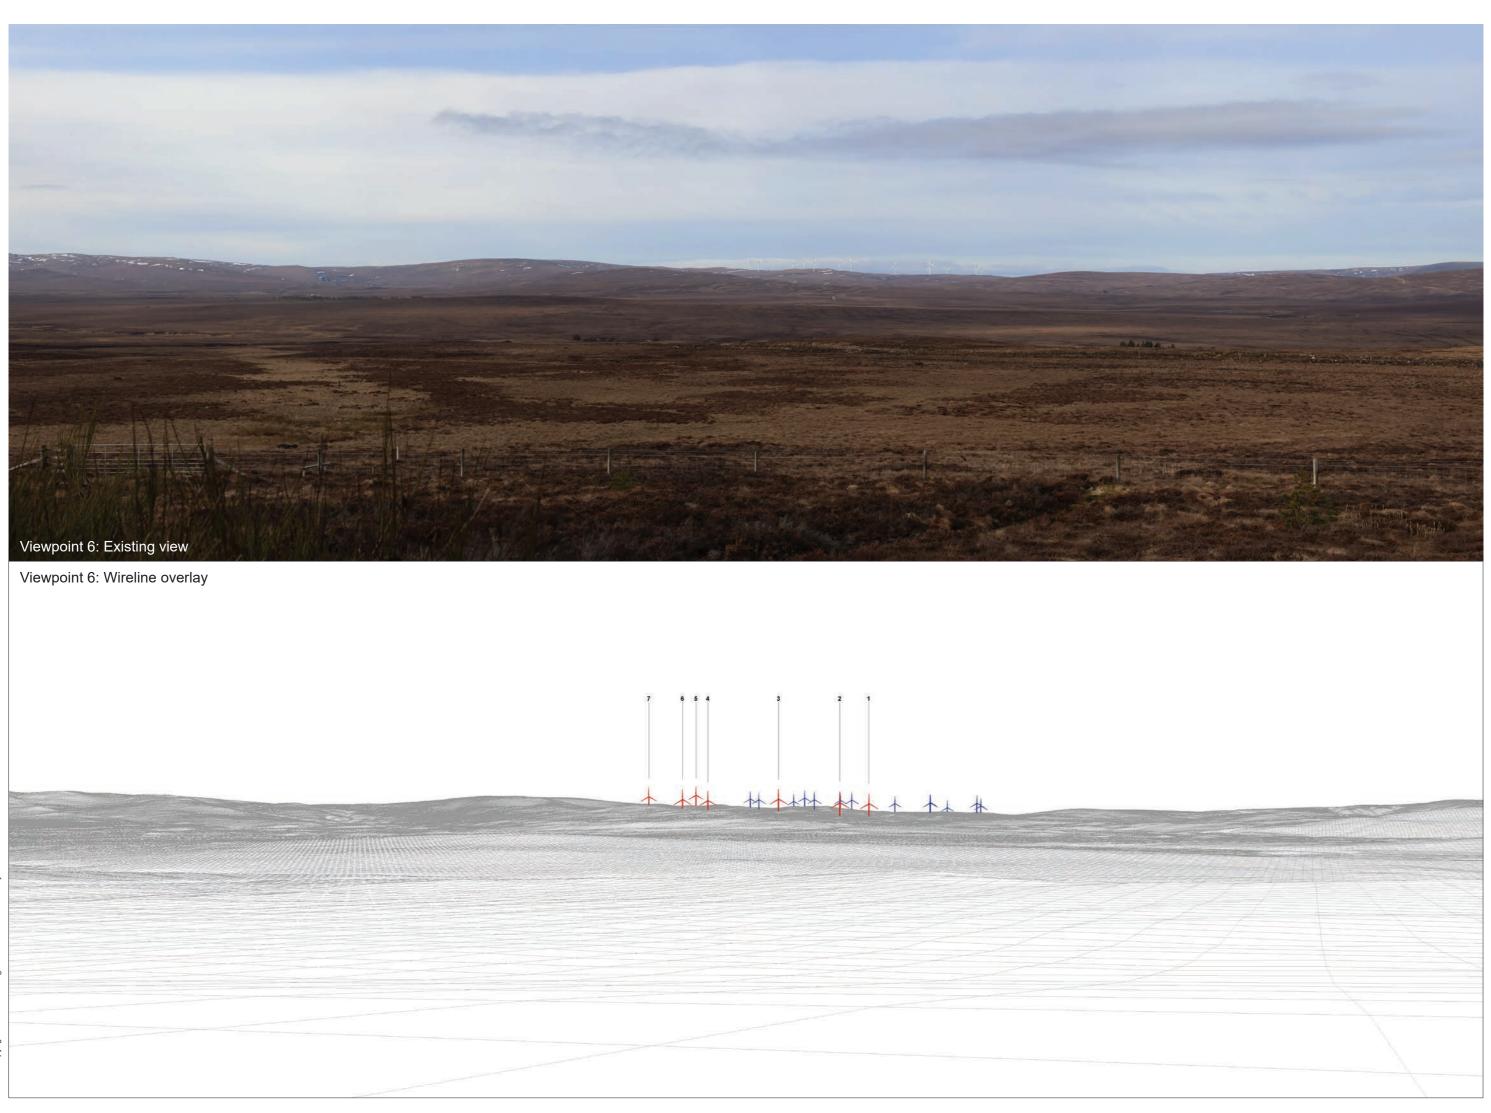

# IMAGES FOR VISUAL IMPACT ASSESSMENT

Date/time: 15/03/21, 09:04

Distance to nearest turbine: 7.24km Camera: EOS 5D Mark II

Viewpoint 6: B9007 near Lochindorb

Focal length: 75mm Distance to nearest turbine: 7.24km Camera: EOS 5D Mark II

This image should be viewed at a comfortable arm's length (approx 500mm).