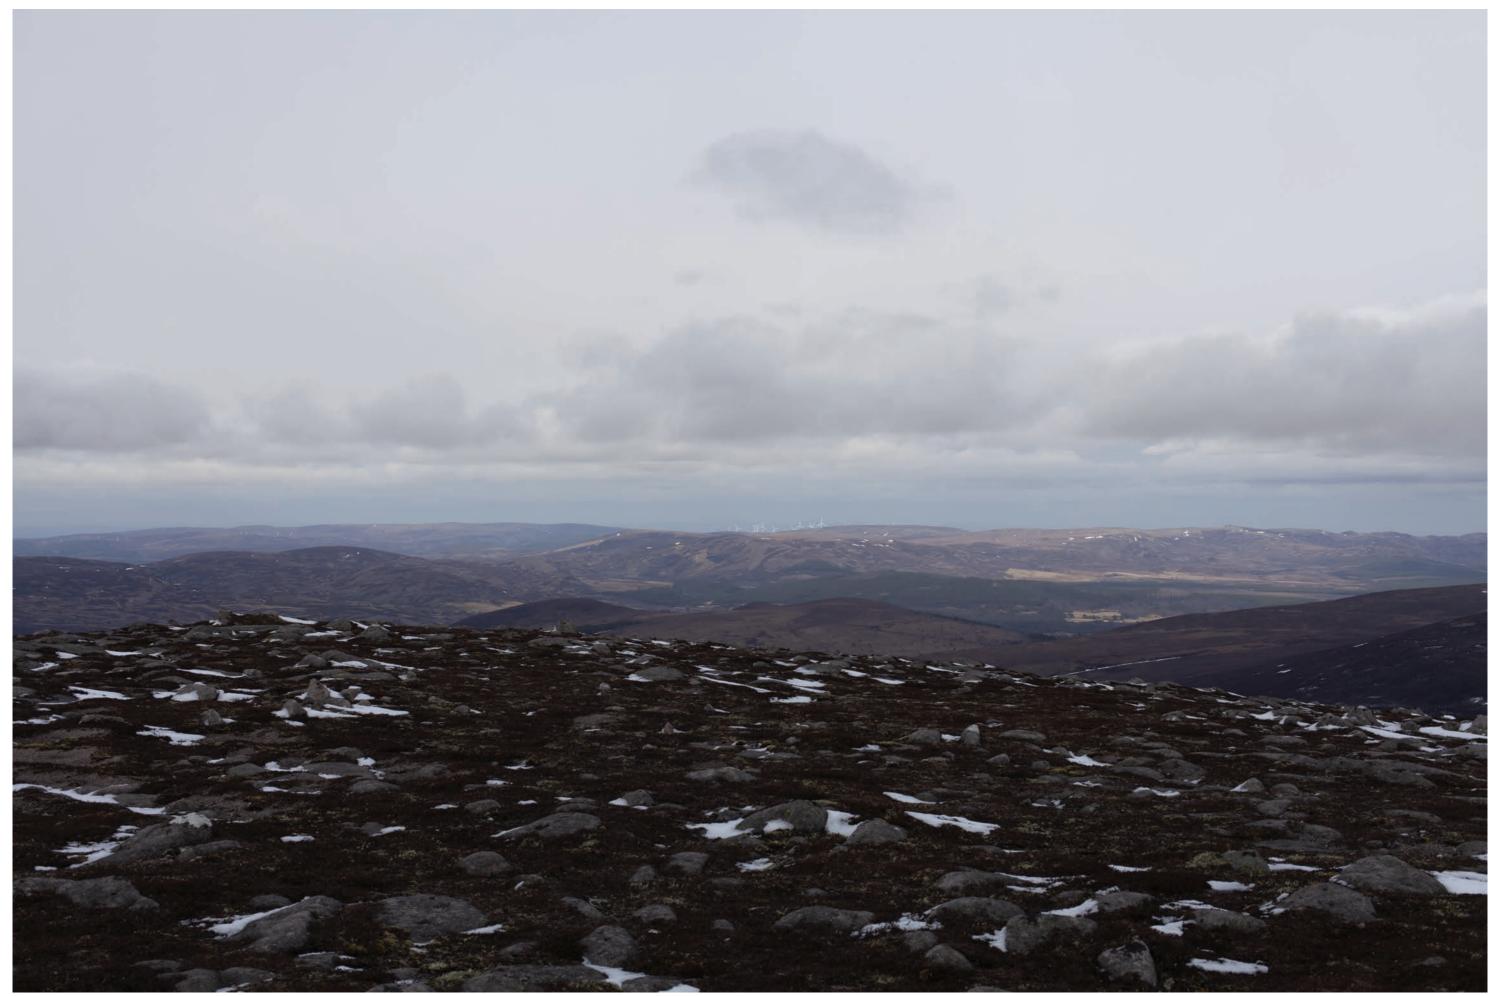

Viewpoint:7 Geal-charn Mor, Monadhliath Fig: 9.47 Tom na Clach Wind Farm Extension

**EIA Report** 

-Extent of 50mm single frame image-

Viewpoint 7: Geal-charn Mor, Monadhliath

Distance to nearest turbine: 21.56km Camera: EOS 5D Mark II Focal length: 50mm vertical (27°) x 28mm horizontal (65.5°)

## Viewpoint 7: Geal-charn Mor, Monadhliath

Distance to nearest turbine: 21.56km Camera: EOS 5D Mark II

Focal length: 50mm

When viewed at a comfortable arm's length (approx. 500mm), this printed image is representative of our detailed central vision, but is not representative of scale and distance.

## IMAGES FOR VISUAL IMPACT ASSESSMENT

Date/time: 15/03/21, 14:20

Viewpoint 7: Geal-charn Mor, Monadhliath This image should be viewed at a comfortable arm's length (approx. 500mm).

Camera: EOS 5D Mark II Distance to nearest turbine: 21.56km Focal length: 75mm