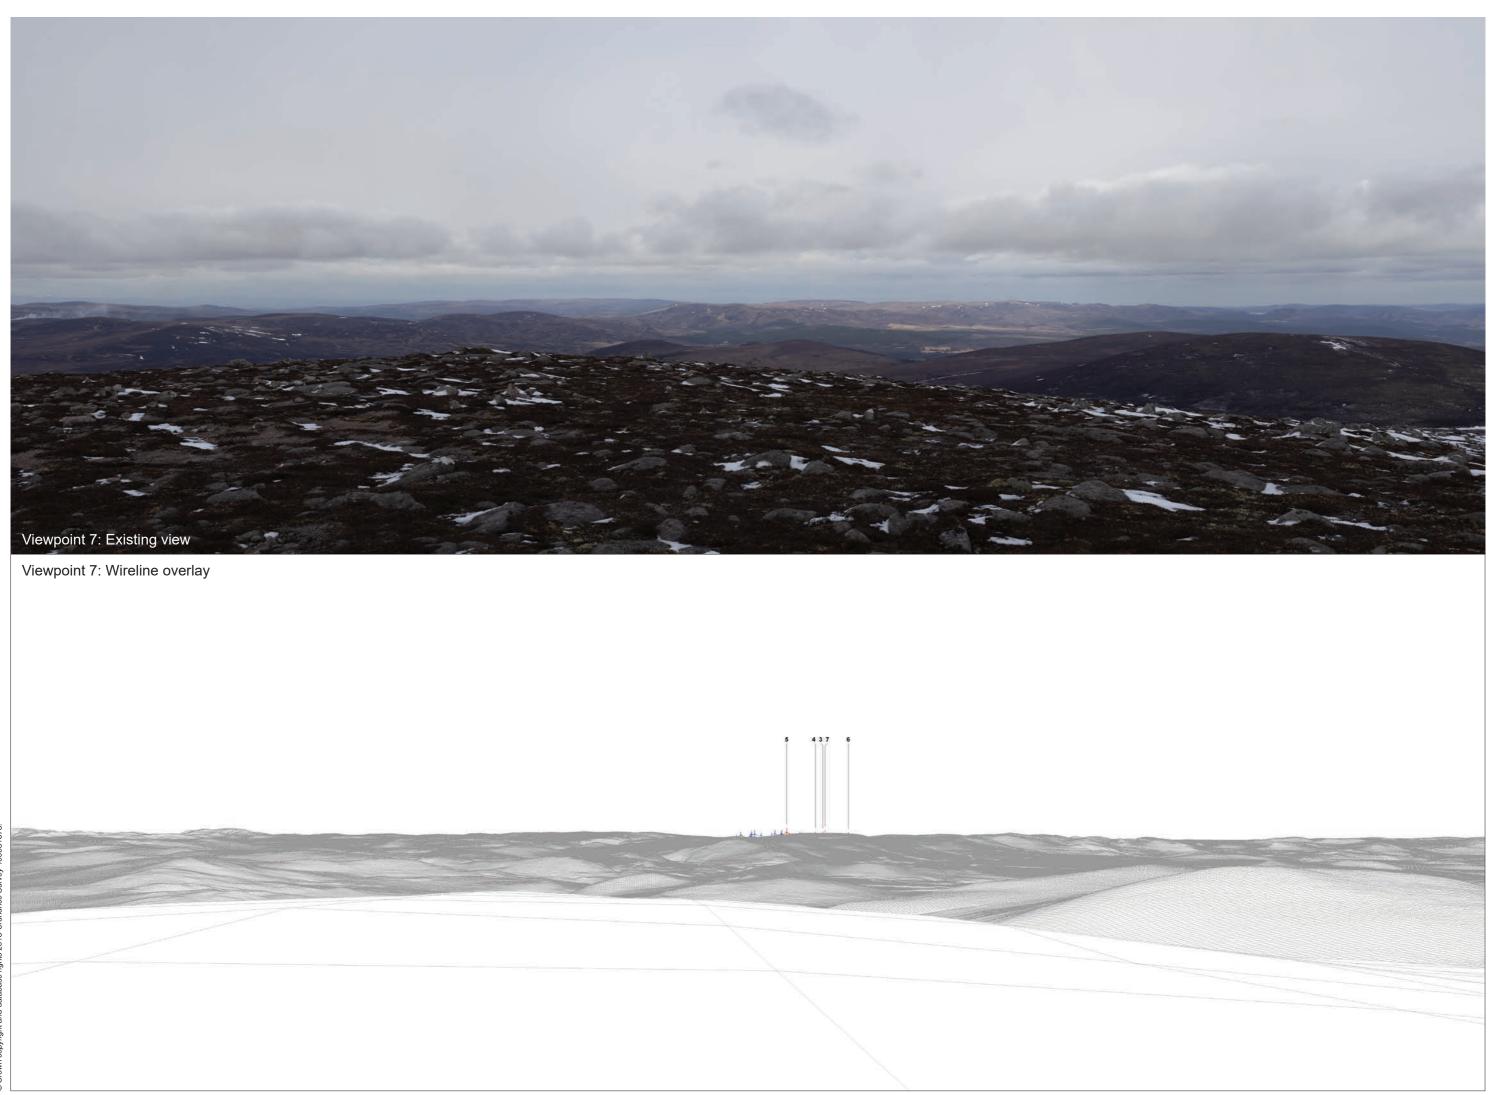

## IMAGES FOR LANDSCAPE ASSESSMENT

Camera height: 1.5 m

Date/time: 15/03/21, 14:20

) Crown copyright and database rights 2015 Ordnance Survey 1000

Viewpoint 7: Cumulative Wireline. Proposed turbines are shown in red, operational / under construction in blue, consented in purple, application in orange and scoping in green.

Foulis Farm (57.7km)

Moy (24.4km)

Tom nan Clach (22km)

Proposed Development (21.56km)

Bognie Farm (51km)

Hill of Glaschyle (40.3km)

Cairn Duhie (32.6km)

Berry Burn II (41km) Berry Burn (38.8km) Clash Gour (36.6km)