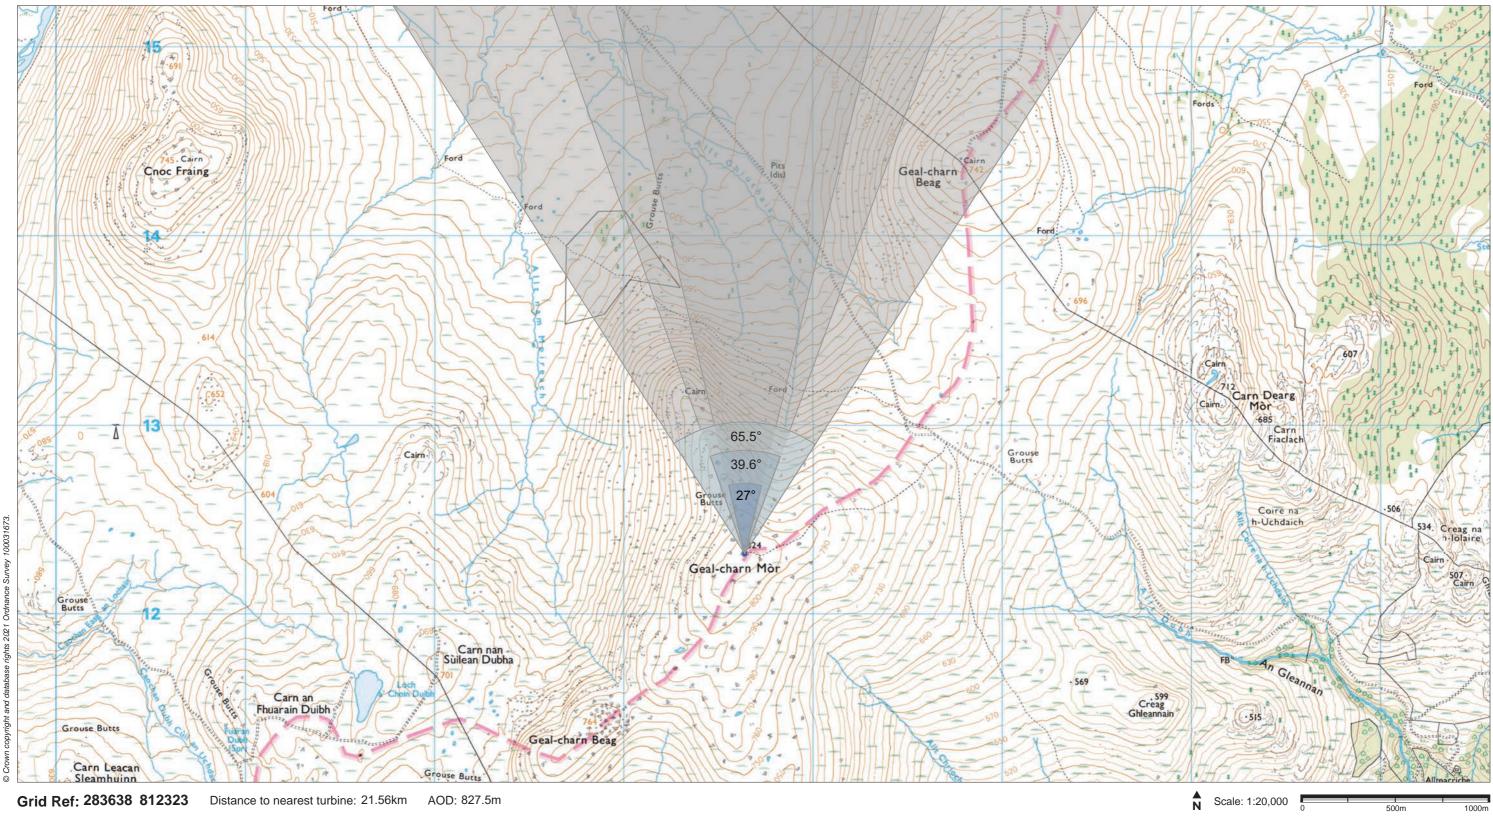

Viewpoint location description:

The viewpoint is located at the summit of this hill. The hill is accessed from the A9(T) past the small settlement of Lynwilg, following the road parallel to Allt na Criche to informal parking on the edge of the forestry. A track leads from here up the hill to the right shoulder of the summit. The last section must be navigated by walkers over the open moorland to the west.

Viewpoint:7 Geal-charn Mor, Monadhliath Fig: 9.47 Tom na Clach Wind Farm Extension

**EIA Report** 

-Extent of 50mm single frame image-

Viewpoint 7: Geal-charn Mor, Monadhliath

Distance to nearest turbine: 21.56km Camera: EOS 5D Mark II Focal length: 50mm vertical (27°) x 28mm horizontal (65.5°)