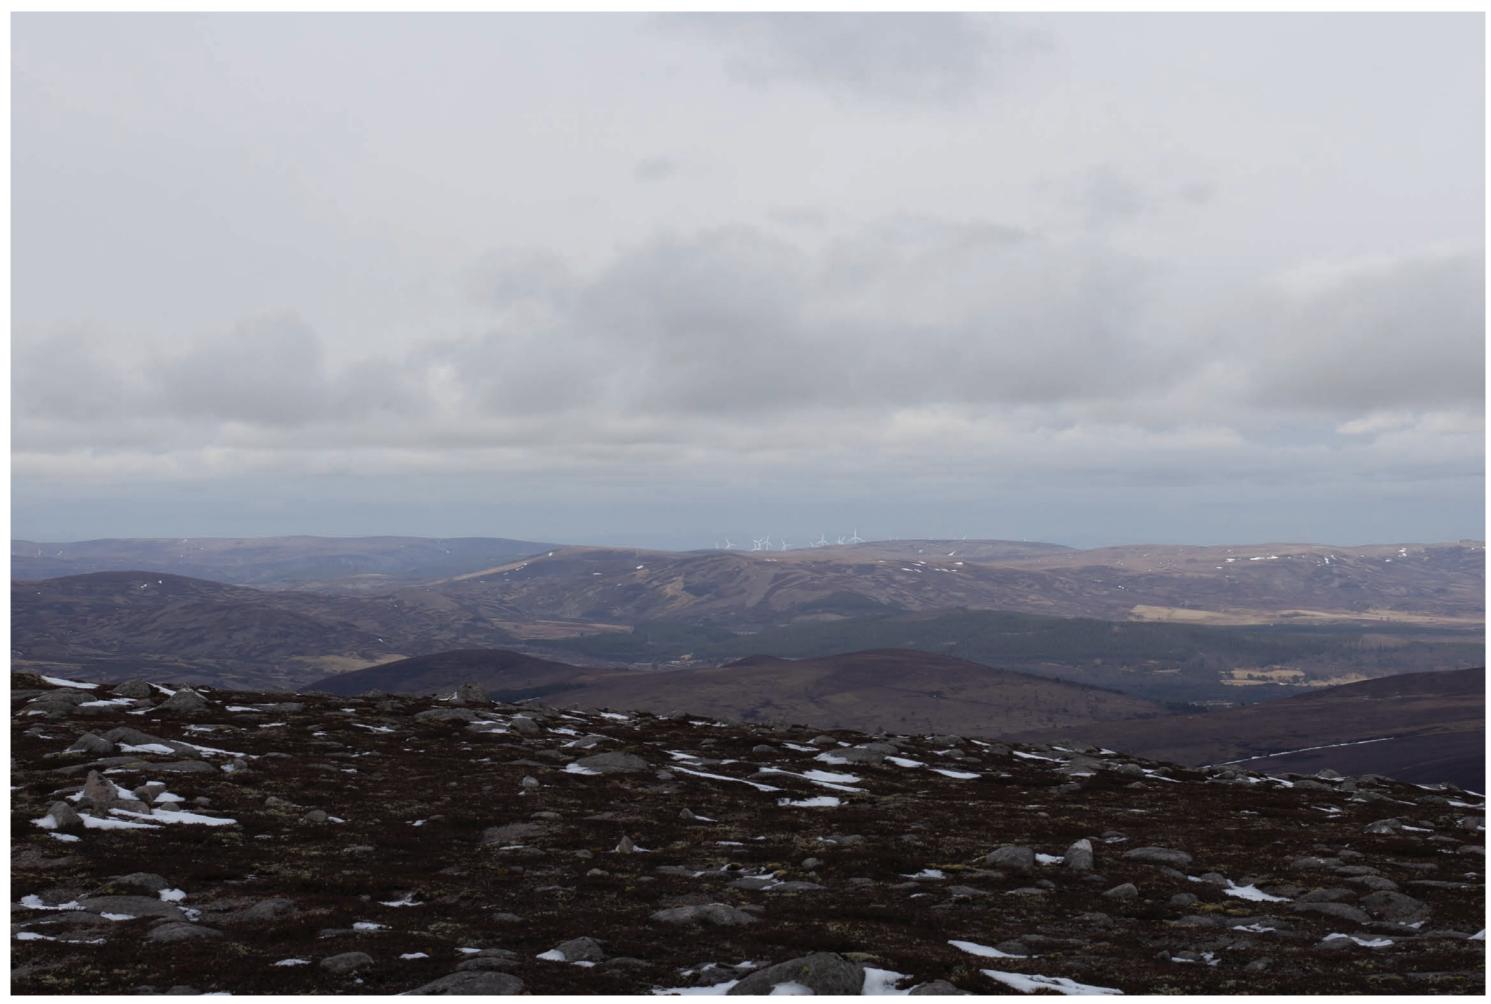

## IMAGES FOR LANDSCAPE ASSESSMENT

Camera height: 1.5 m

Date/time: 15/03/21, 14:20

) Crown copyright and database rights 2015 Ordnance Survey 1000

Viewpoint 7: Cumulative Wireline. Proposed turbines are shown in red, operational / under construction in blue, consented in purple, application in orange and scoping in green.

Foulis Farm (57.7km)

Moy (24.4km)

Tom nan Clach (22km)

Proposed Development (21.56km)

Bognie Farm (51km)

Hill of Glaschyle (40.3km)

Cairn Duhie (32.6km)

Berry Burn II (41km) Berry Burn (38.8km) Clash Gour (36.6km)