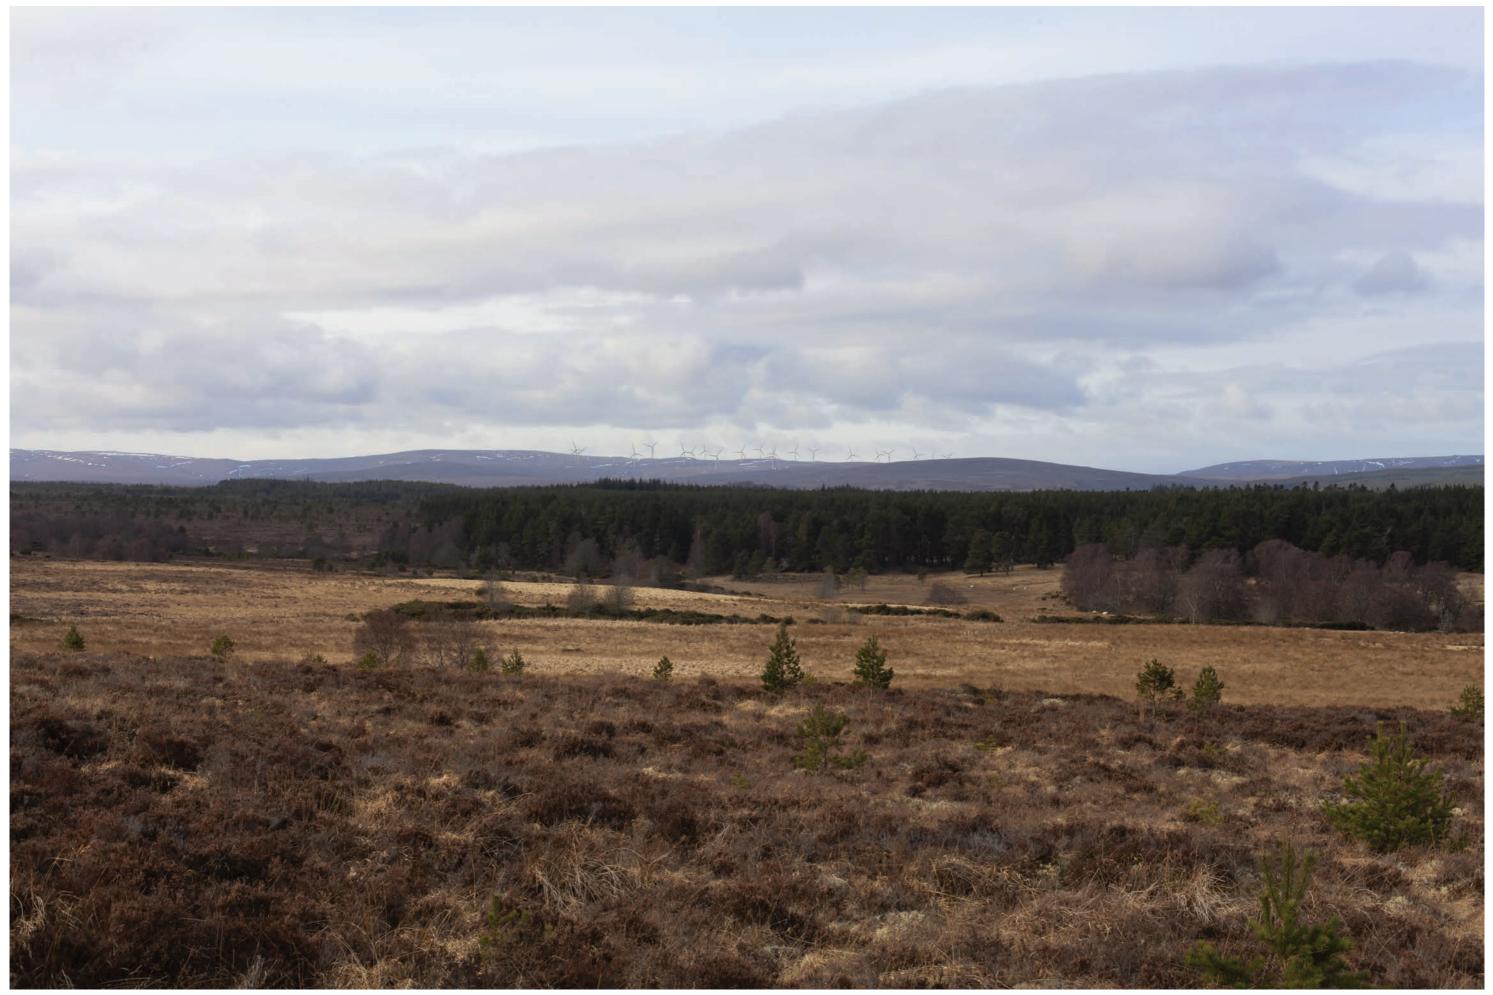

Viewpoint: 13 **A939 at Milestone**Fig: 9.53

Tom na Clach Wind Farm Extension EIA Report Extent of 50mm single frame image

Viewpoint 13: A939 at Milestone

Distance to nearest turbine: 12.38km

Camera: EOS 5D Mark II

Focal length: 50mm vertical (27°) x 28mm horizontal (65.5°)

Camera height: 1.5 m

Date/time: 15/03/21, 10:08

Viewpoint 13: Cumulative Wireline. Proposed turbines are shown in red, operational / under construction in blue, consented in purple, application in orange and scoping in green.

Tom nan Clach (12.9km)

Proposed Development (12.38km)

Lethen (7km)

Viewpoint 13: A939 at Milestone

Viewpoint 13: A939 at Milestone