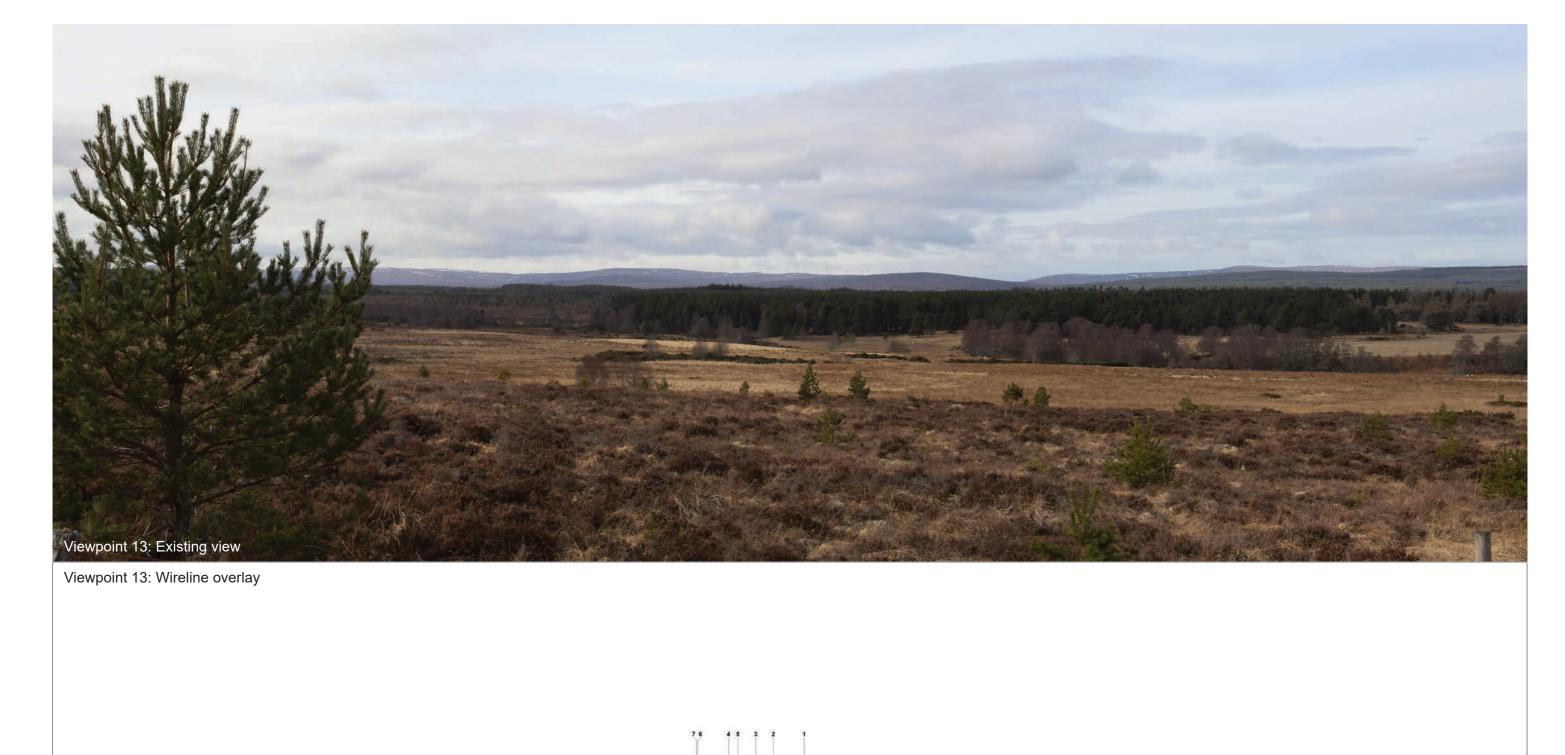

Viewpoint: 13 **A939 at Milestone**Fig: 9.53

Tom na Clach Wind Farm Extension EIA Report Extent of 50mm single frame image

Viewpoint 13: A939 at Milestone

Distance to nearest turbine: 12.38km

Camera: EOS 5D Mark II

Focal length: 50mm vertical (27°) x 28mm horizontal (65.5°)

Camera height: 1.5 m

Date/time: 15/03/21, 10:08

Viewpoint 13: Cumulative Wireline. Proposed turbines are shown in red, operational / under construction in blue, consented in purple, application in orange and scoping in green.

Tom nan Clach (12.9km)

Proposed Development (12.38km)

Lethen (7km)

Viewpoint 13: A939 at Milestone

Viewpoint 13: A939 at Milestone