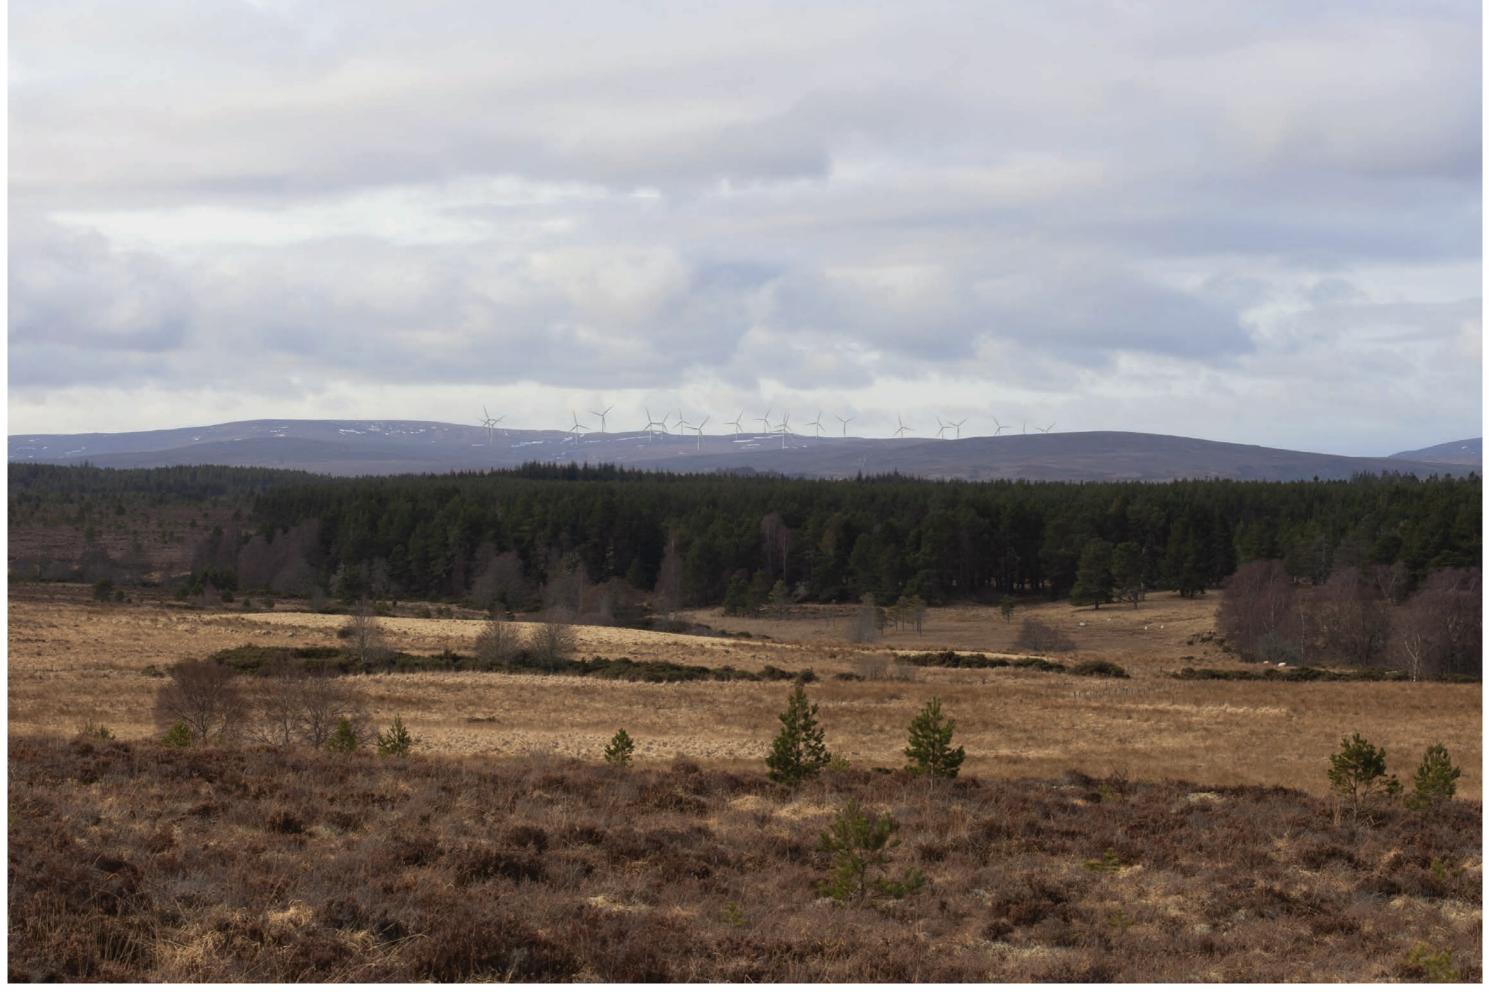

Viewpoint: 13 **A939 at Milestone**Fig: 9.53

Tom na Clach Wind Farm Extension EIA Report Extent of 50mm single frame image

Viewpoint 13: A939 at Milestone

Distance to nearest turbine: 12.38km

Camera: EOS 5D Mark II

Focal length: 50mm vertical (27°) x 28mm horizontal (65.5°)

Camera height: 1.5 m

Date/time: 15/03/21, 10:08

Viewpoint 13: Cumulative Wireline. Proposed turbines are shown in red, operational / under construction in blue, consented in purple, application in orange and scoping in green.

Tom nan Clach (12.9km)

Proposed Development (12.38km)

Lethen (7km)

Viewpoint 13: A939 at Milestone

Viewpoint 13: A939 at Milestone