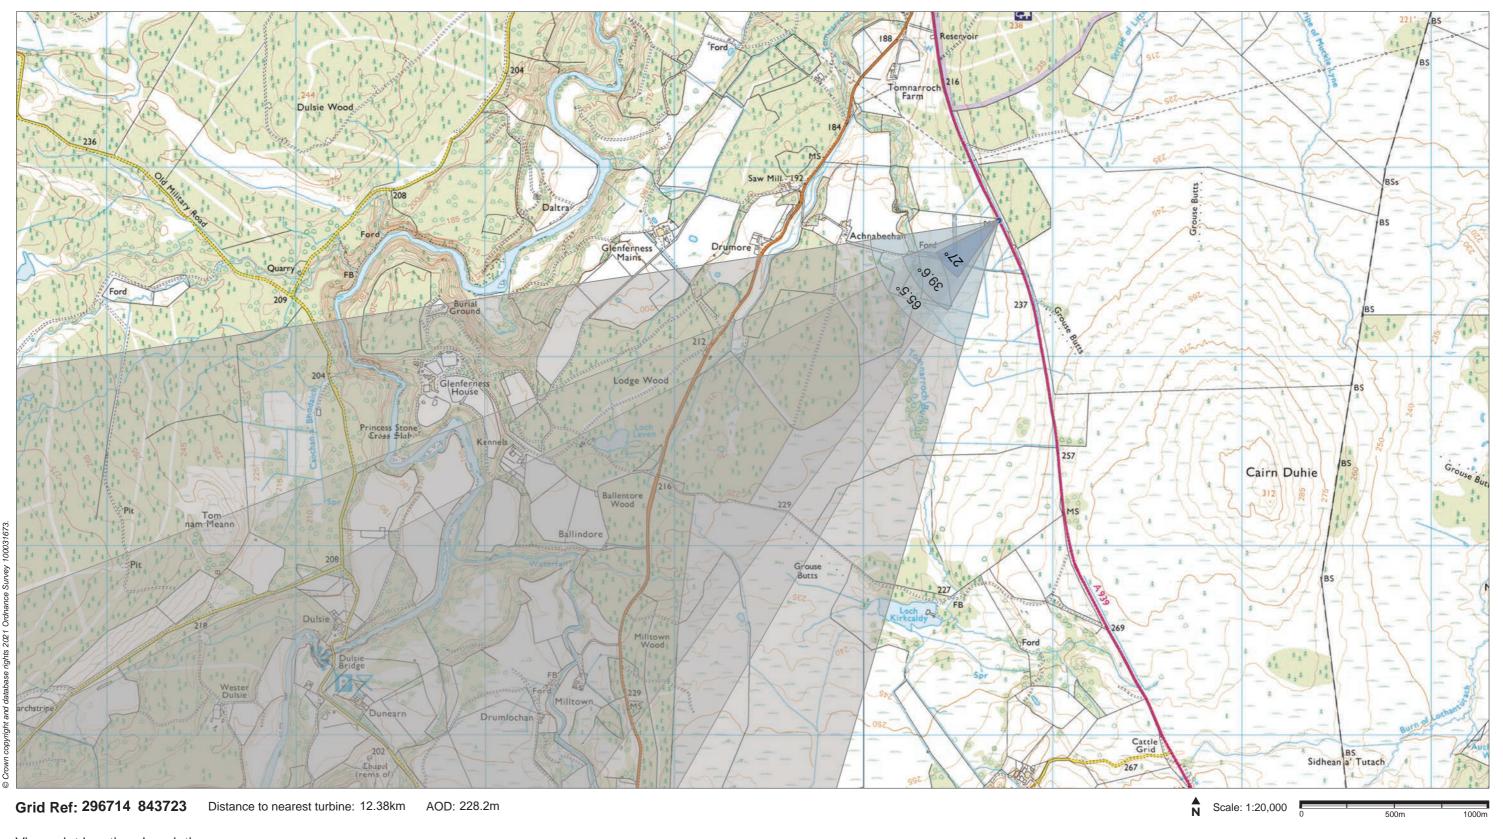

## Viewpoint 13: A939 at Milestone

Viewpoint location description:

This viewpoint is located on the A939 at a point approximately 1.4 km south of the junction with the B9007 at Ferness, at a point on the west side of the road where a milestone occurs. There is no formal or informal parking.

Viewpoint: 13 **A939 at Milestone**Fig: 9.53

Tom na Clach Wind Farm Extension EIA Report Extent of 50mm single frame image

Viewpoint 13: A939 at Milestone

Distance to nearest turbine: 12.38km

Camera: EOS 5D Mark II

Focal length: 50mm vertical (27°) x 28mm horizontal (65.5°)

Camera height: 1.5 m

Date/time: 15/03/21, 10:08

Viewpoint 13: Cumulative Wireline. Proposed turbines are shown in red, operational / under construction in blue, consented in purple, application in orange and scoping in green.