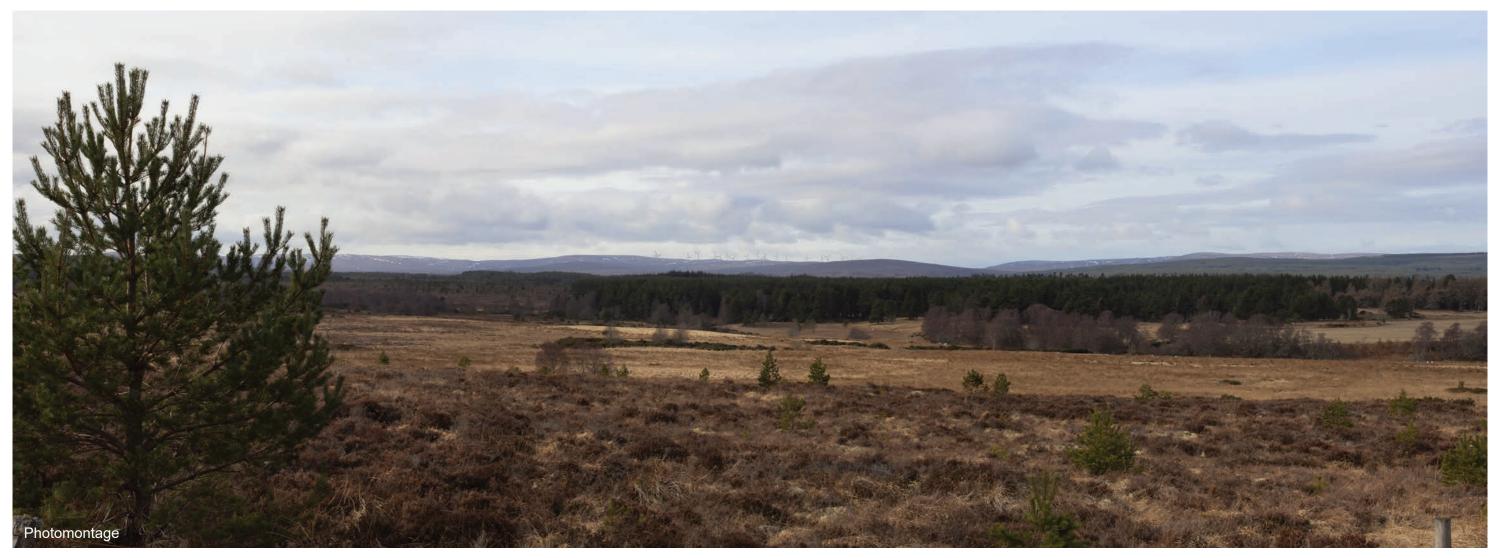

Viewpoint: 13 **A939 at Milestone**Fig: 9.53

Tom na Clach Wind Farm Extension EIA Report Extent of 50mm single frame image

Viewpoint 13: A939 at Milestone

Distance to nearest turbine: 12.38km

Camera: EOS 5D Mark II

Focal length: 50mm vertical (27°) x 28mm horizontal (65.5°)

Camera height: 1.5 m

Date/time: 15/03/21, 10:08

Viewpoint 13: Cumulative Wireline. Proposed turbines are shown in red, operational / under construction in blue, consented in purple, application in orange and scoping in green.

Tom nan Clach (12.9km)

Proposed Development (12.38km)

Lethen (7km)

Viewpoint 13: A939 at Milestone

Viewpoint 13: A939 at Milestone