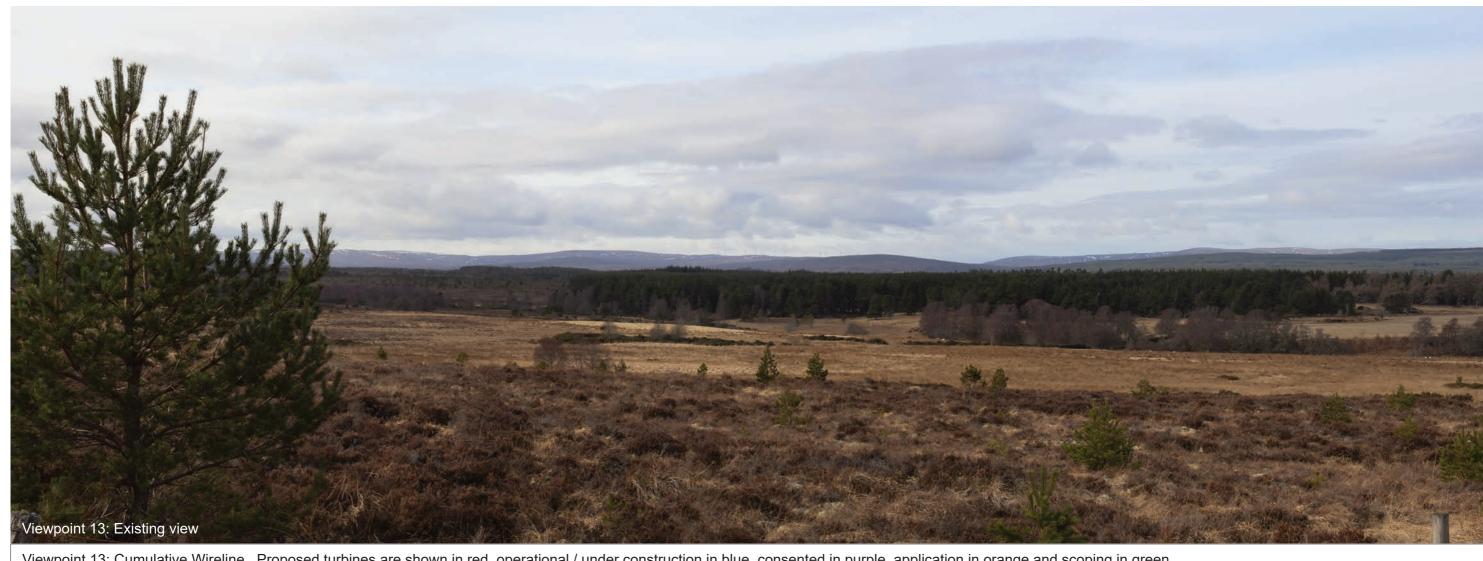

## Viewpoint 13: A939 at Milestone

Viewpoint location description:

This viewpoint is located on the A939 at a point approximately 1.4 km south of the junction with the B9007 at Ferness, at a point on the west side of the road where a milestone occurs. There is no formal or informal parking.

Viewpoint: 13 **A939 at Milestone**Fig: 9.53

Tom na Clach Wind Farm Extension EIA Report Extent of 50mm single frame image

Viewpoint 13: A939 at Milestone

Distance to nearest turbine: 12.38km

Camera: EOS 5D Mark II

Focal length: 50mm vertical (27°) x 28mm horizontal (65.5°)

Camera height: 1.5 m

Date/time: 15/03/21, 10:08

Viewpoint 13: Cumulative Wireline. Proposed turbines are shown in red, operational / under construction in blue, consented in purple, application in orange and scoping in green.