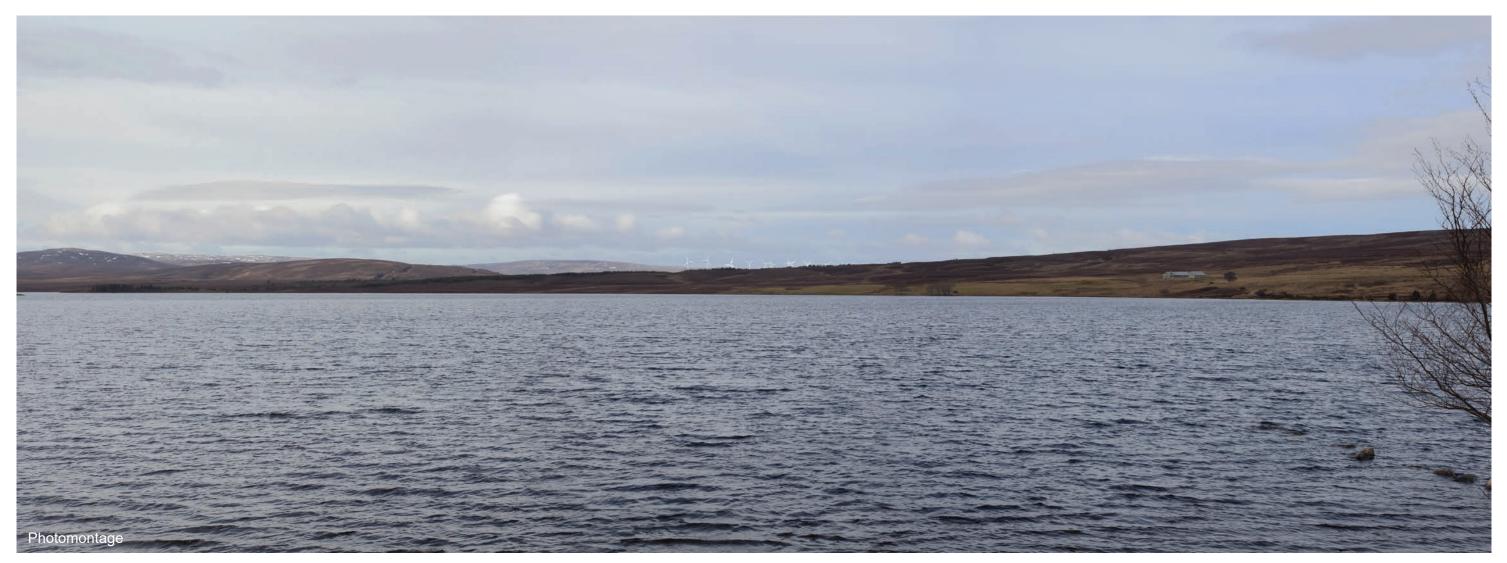

Shore Road Lochindorb 1
Fig: 9.54

Tom na Clach Wind Farm Extension EIA Report Extent of 50mm single frame image

Viewpoint 14: Shore Road Lochindorb 1

Distance to nearest turbine: 10.82km

Camera: EOS 5D Mark II

Focal length: 50mm vertical (27°) x 28mm horizontal (65.5°)

Camera height: 1.5 m

Date/time: 15/03/21, 09:4

The images contained on this page and the following page are not representative of scale and distance from the actual Viewpoint and show the wind farm development in its wider landscape context only.