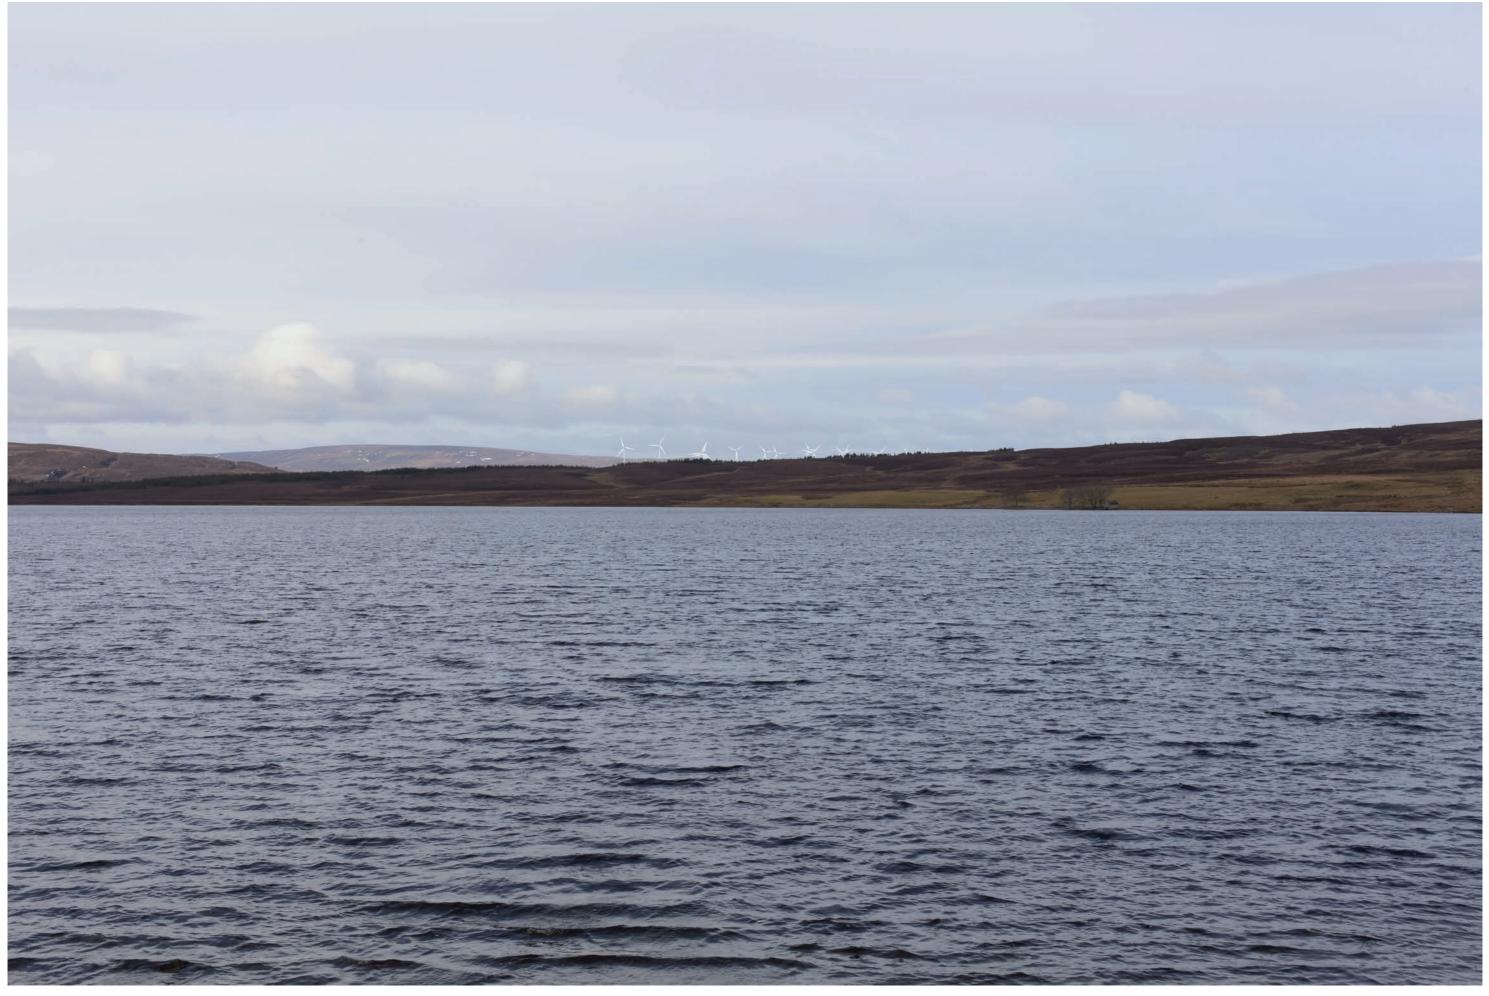

Viewpoint 14: Shore Road Lochindorb 1

Viewpoint location description:

This viewpoint is located at the informal parking that lies adjacent to the minor road at the point where it meets the northern end of Lochindorb. The minor road connects the A939 in the east, to the south of the small settlement of Dava, with the B9007 in the west adjacent to Carn nan Clach Garbha.

Shore Road Lochindorb 1
Fig: 9.54

Tom na Clach Wind Farm Extension EIA Report Extent of 50mm single frame image

Viewpoint 14: Shore Road Lochindorb 1

Distance to nearest turbine: 10.82km

Camera: EOS 5D Mark II

Focal length: 50mm vertical (27°) x 28mm horizontal (65.5°)

Camera height: 1.5 m

Date/time: 15/03/21, 09:4

The images contained on this page and the following page are not representative of scale and distance from the actual Viewpoint and show the wind farm development in its wider landscape context only.

Tom nan Clach (11.6km)

Proposed Development (10.82km)

Lethen (4.7km)

Viewpoint 14: Shore Road Lochindorb 1

Distance to nearest turbine: 10.82km

Camera: EOS 5D Mark II

Focal length: 50mm

Camera height: 1.5 m