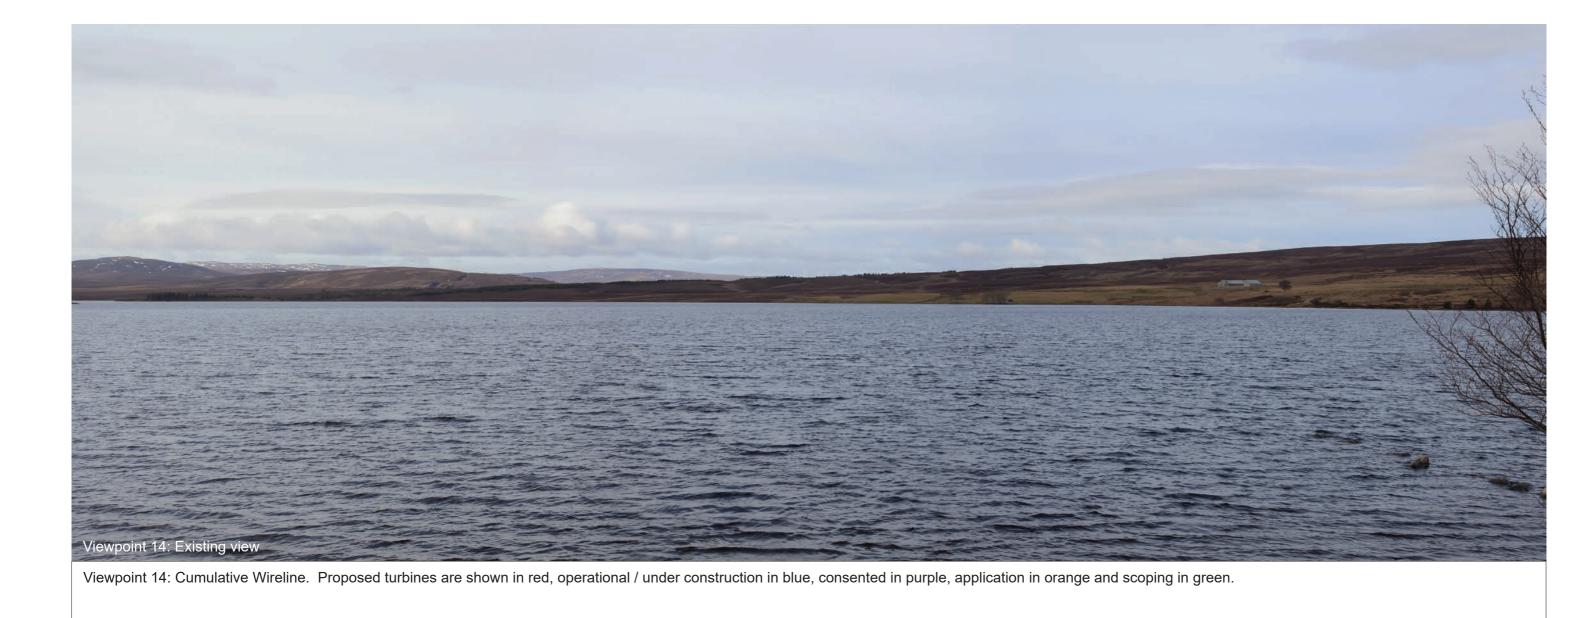

Tom nan Clach (11.6km)

Proposed Development (10.82km)

Lethen (4.7km)

Viewpoint 14: Shore Road Lochindorb 1

Distance to nearest turbine: 10.82km

Camera: EOS 5D Mark II

Focal length: 50mm

Camera height: 1.5 m

Date/time: 15/03/21, 09:41

Viewpoint 14: Shore Road Lochindorb 1

Date/time: 15/03/21, 09:41