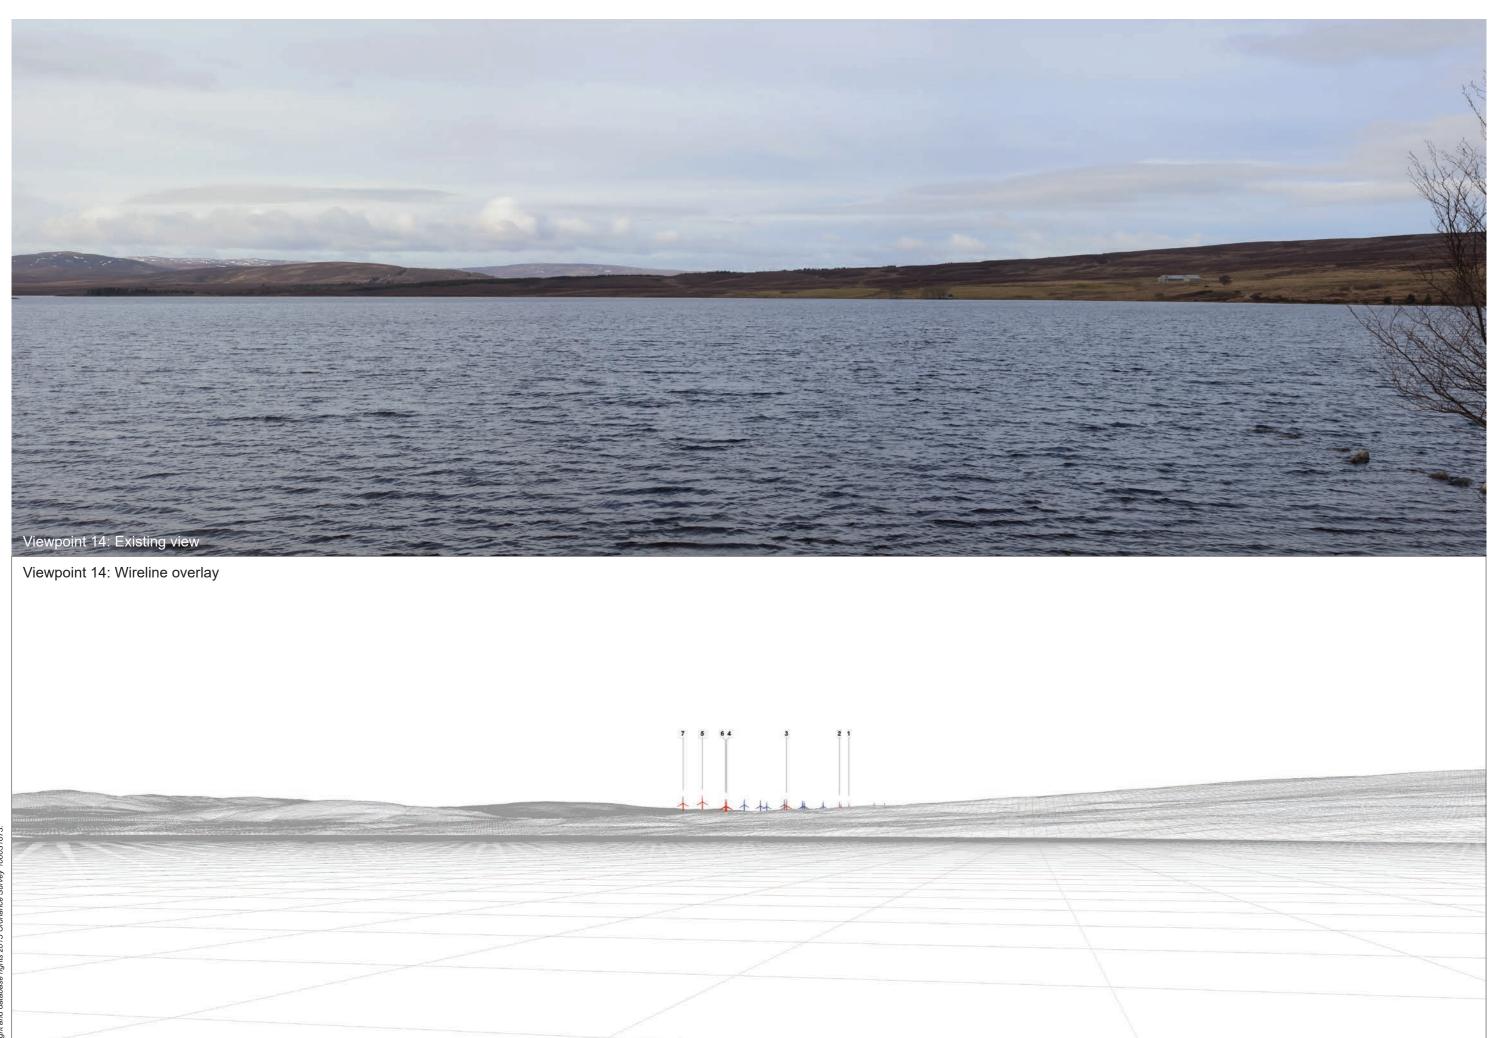

Tom nan Clach (11.6km)

Proposed Development (10.82km)

Lethen (4.7km)

Viewpoint 14: Shore Road Lochindorb 1

Distance to nearest turbine: 10.82km

Camera: EOS 5D Mark II

Focal length: 50mm

Camera height: 1.5 m

Date/time: 15/03/21, 09:41

Viewpoint 14: Shore Road Lochindorb 1

Date/time: 15/03/21, 09:41