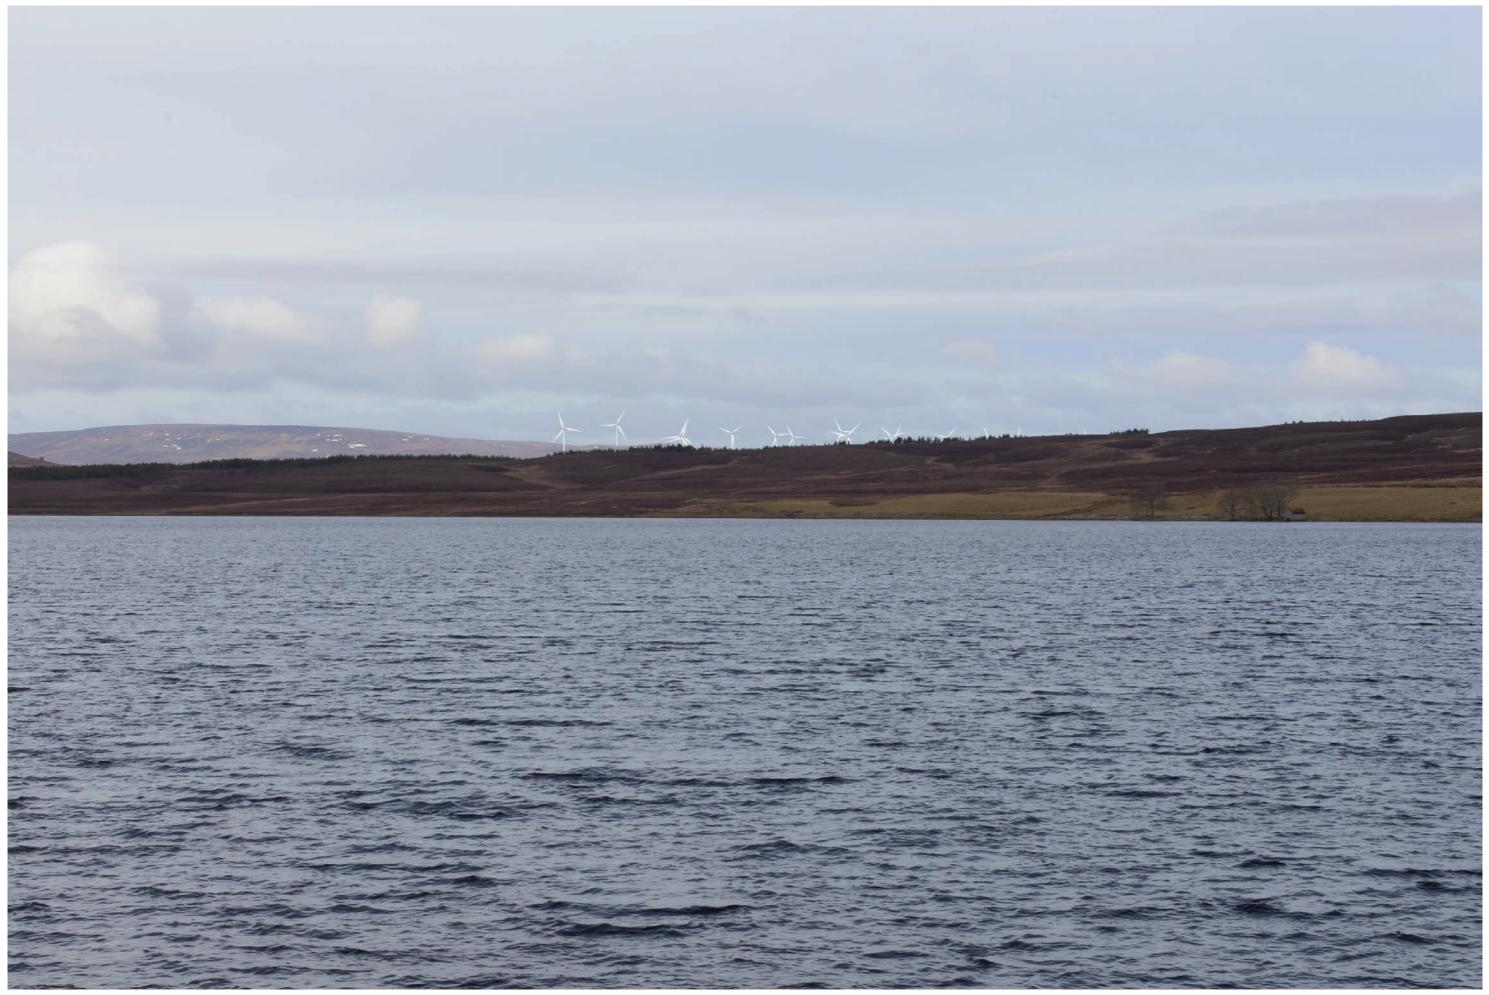

Tom nan Clach (11.6km)

Proposed Development (10.82km)

Lethen (4.7km)

Viewpoint 14: Shore Road Lochindorb 1

Distance to nearest turbine: 10.82km

Camera: EOS 5D Mark II

Focal length: 50mm

Camera height: 1.5 m

Date/time: 15/03/21, 09:41

Viewpoint 14: Shore Road Lochindorb 1

Date/time: 15/03/21, 09:41