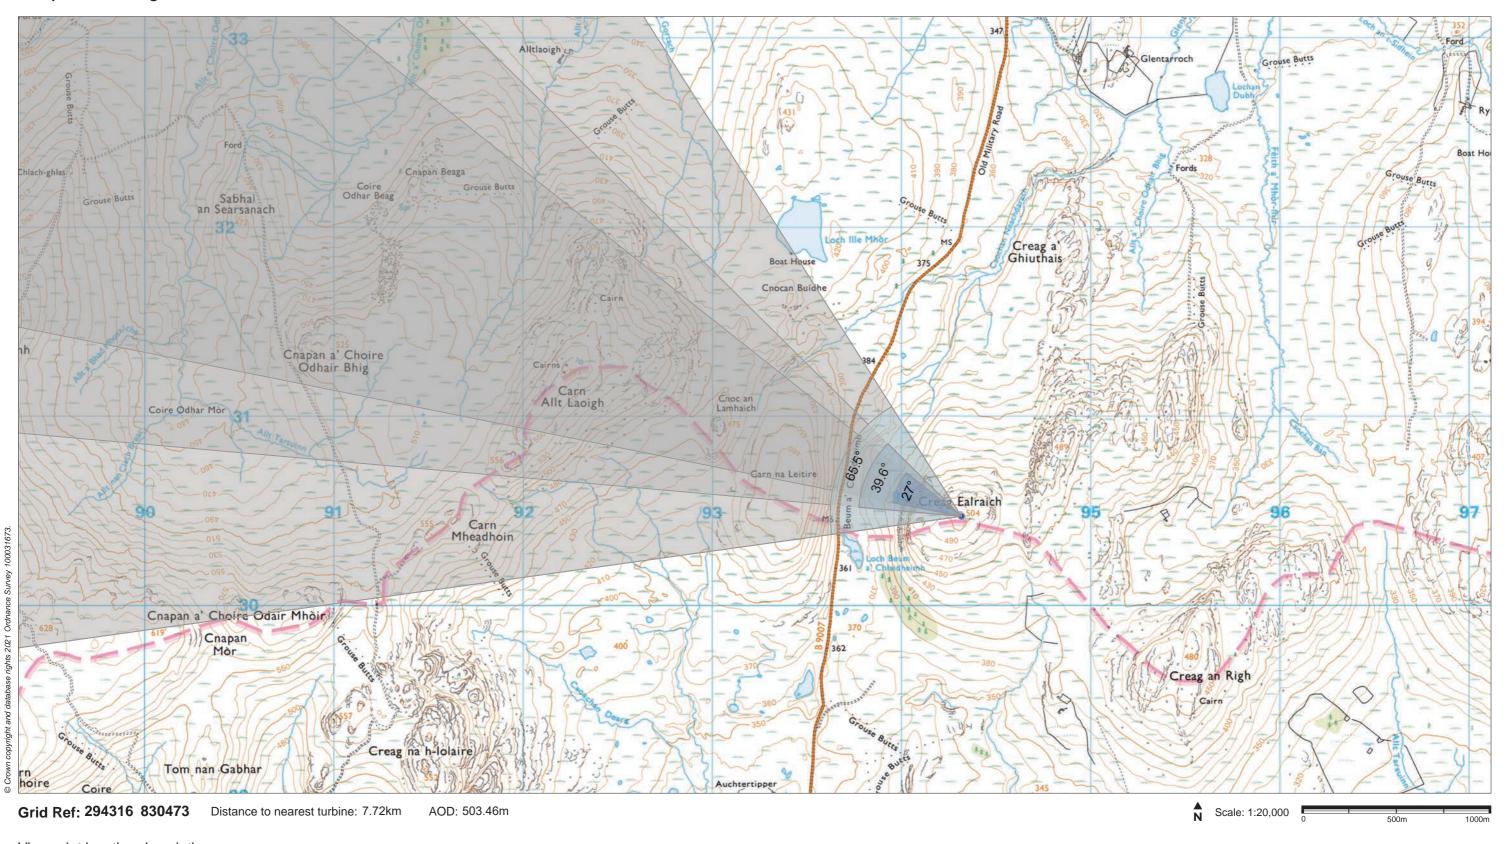

Viewpoint 16: Creag Ealraich

Viewpoint location description:

This viewpoint is located at the summit of this hill. The hill is accessed from the B9007 with informal parking located along the road-side to the north of Loch Beum a' Chlaidheimh. In the absence of paths or tracks, walkers must navigate across open moorland to reach the summit.

Viewpoint: 16 Creag Ealraich Fig: 9.56

Tom na Clach Wind Farm Extension EIA Report Extent of 50mm single frame image

Viewpoint 16: Creag Ealraich

Distance to nearest turbine: 7.72km

Camera: EOS 5D Mark II

Focal length: 50mm vertical (27°) x 28mm horizontal (65.5°)

Camera height: 1.5 m

Date/time: 05/03/21, 14:13

The images contained on this page and the following page are not representative of scale and distance from the actual Viewpoint and show the wind farm development in its wider landscape context only.