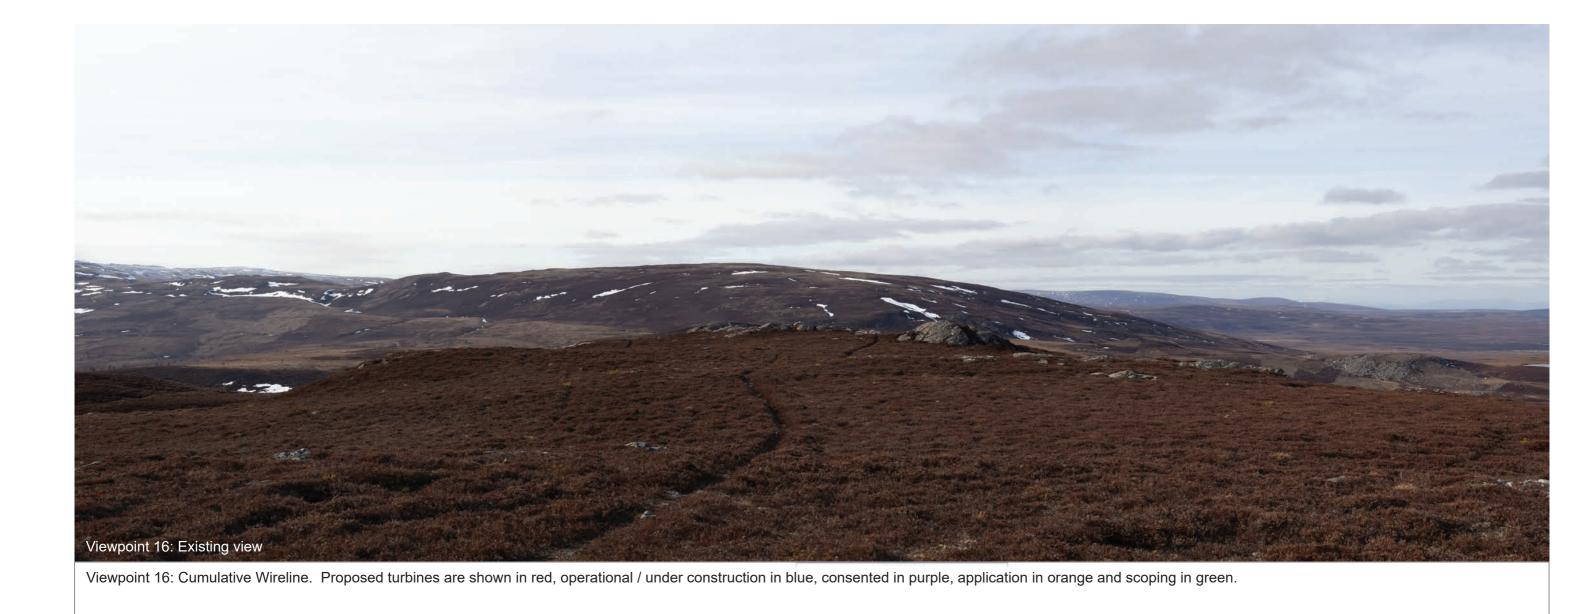

Tom nan Clach (8.6km)

Proposed Development (7.72km)

Viewpoint 16: Creag Ealraich

Distance to nearest turbine: 7.72km

Camera: EOS 5D Mark II Focal length: 50mm

Camera height: 1.5 m

Date/time: 05/03/21, 14:13