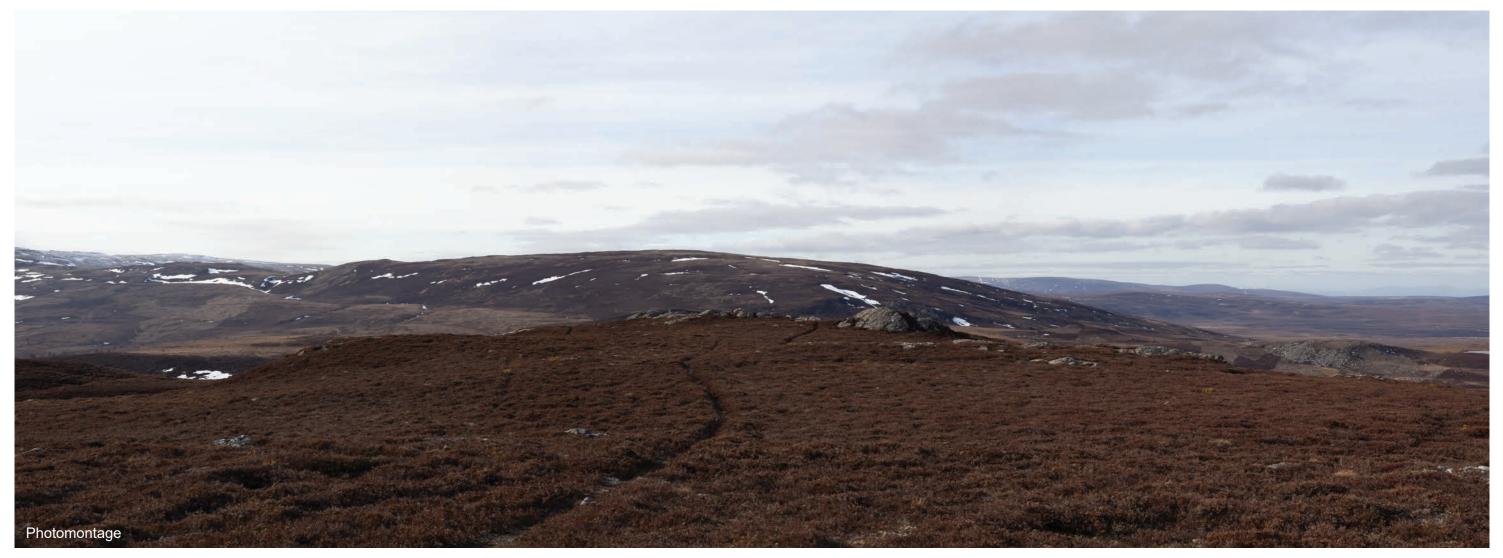

Viewpoint: 16 Creag Ealraich Fig: 9.56

Tom na Clach Wind Farm Extension EIA Report Extent of 50mm single frame image

Viewpoint 16: Creag Ealraich

Distance to nearest turbine: 7.72km

Camera: EOS 5D Mark II

Focal length: 50mm vertical (27°) x 28mm horizontal (65.5°)

Camera height: 1.5 m

Date/time: 05/03/21, 14:13

The images contained on this page and the following page are not representative of scale and distance from the actual Viewpoint and show the wind farm development in its wider landscape context only.