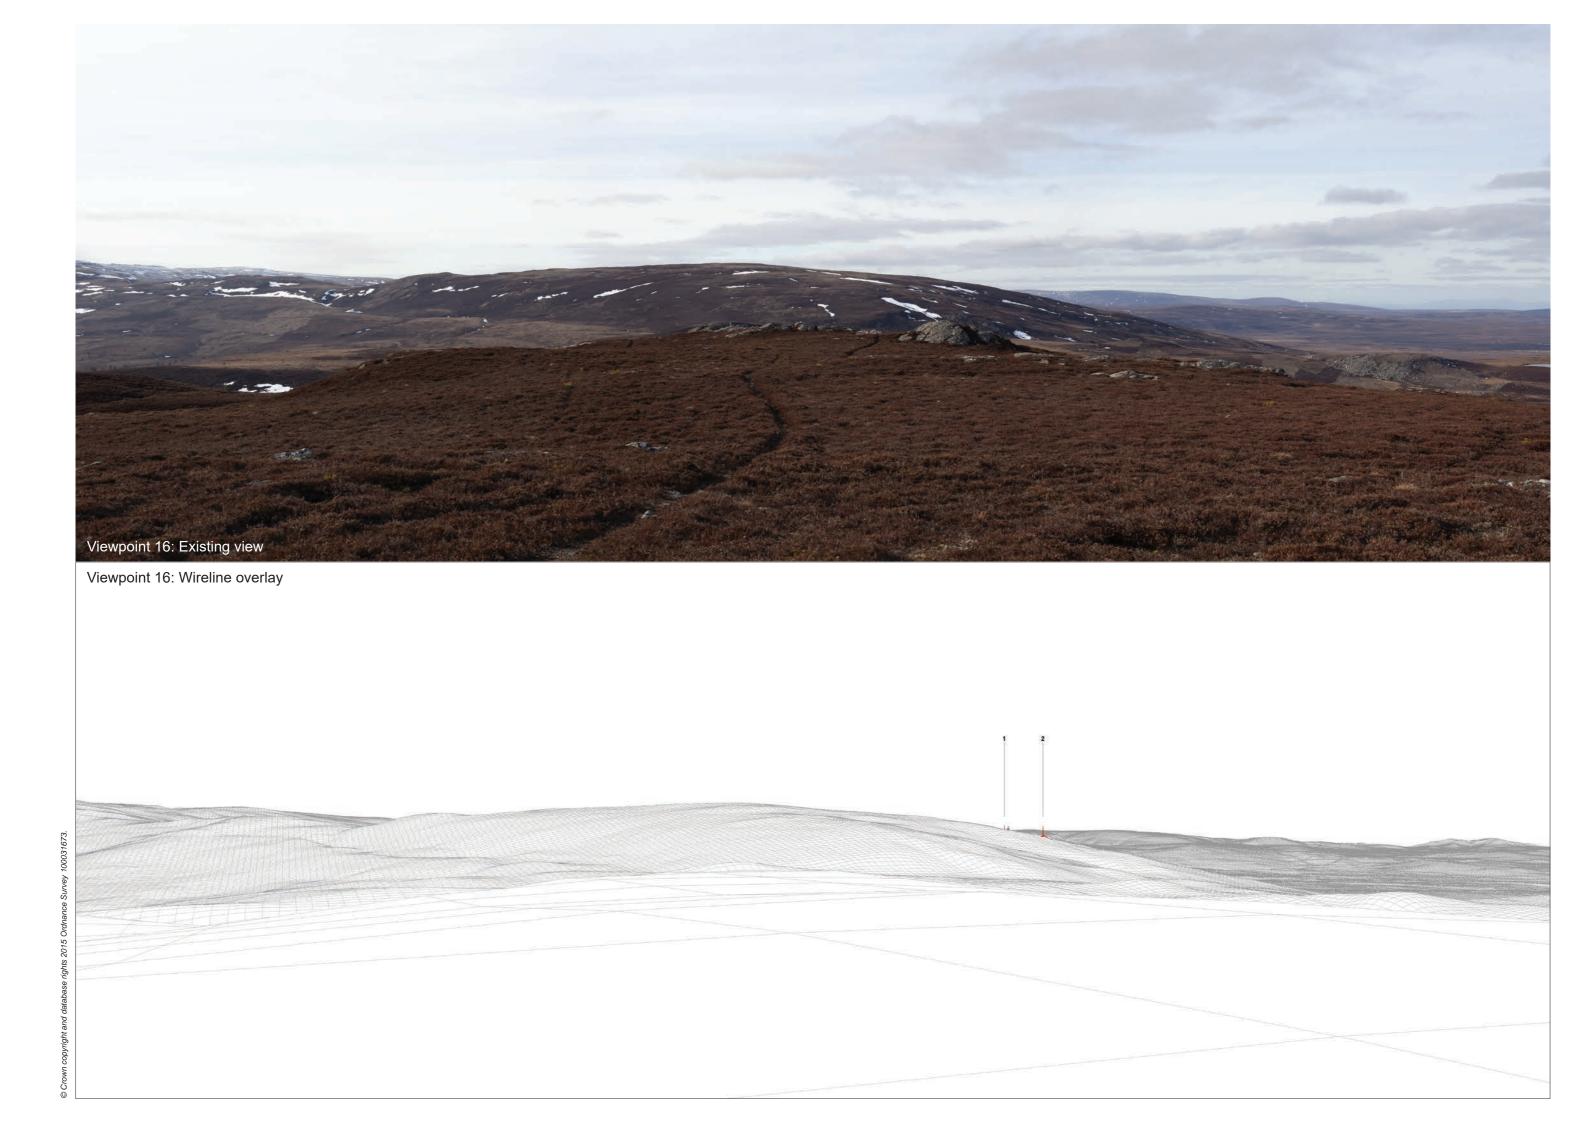

Viewpoint: 16 Creag Ealraich Fig: 9.56

Tom na Clach Wind Farm Extension EIA Report Extent of 50mm single frame image

Viewpoint 16: Creag Ealraich

Distance to nearest turbine: 7.72km

Camera: EOS 5D Mark II

Focal length: 50mm vertical (27°) x 28mm horizontal (65.5°)

Camera height: 1.5 m

Date/time: 05/03/21, 14:13

The images contained on this page and the following page are not representative of scale and distance from the actual Viewpoint and show the wind farm development in its wider landscape context only.