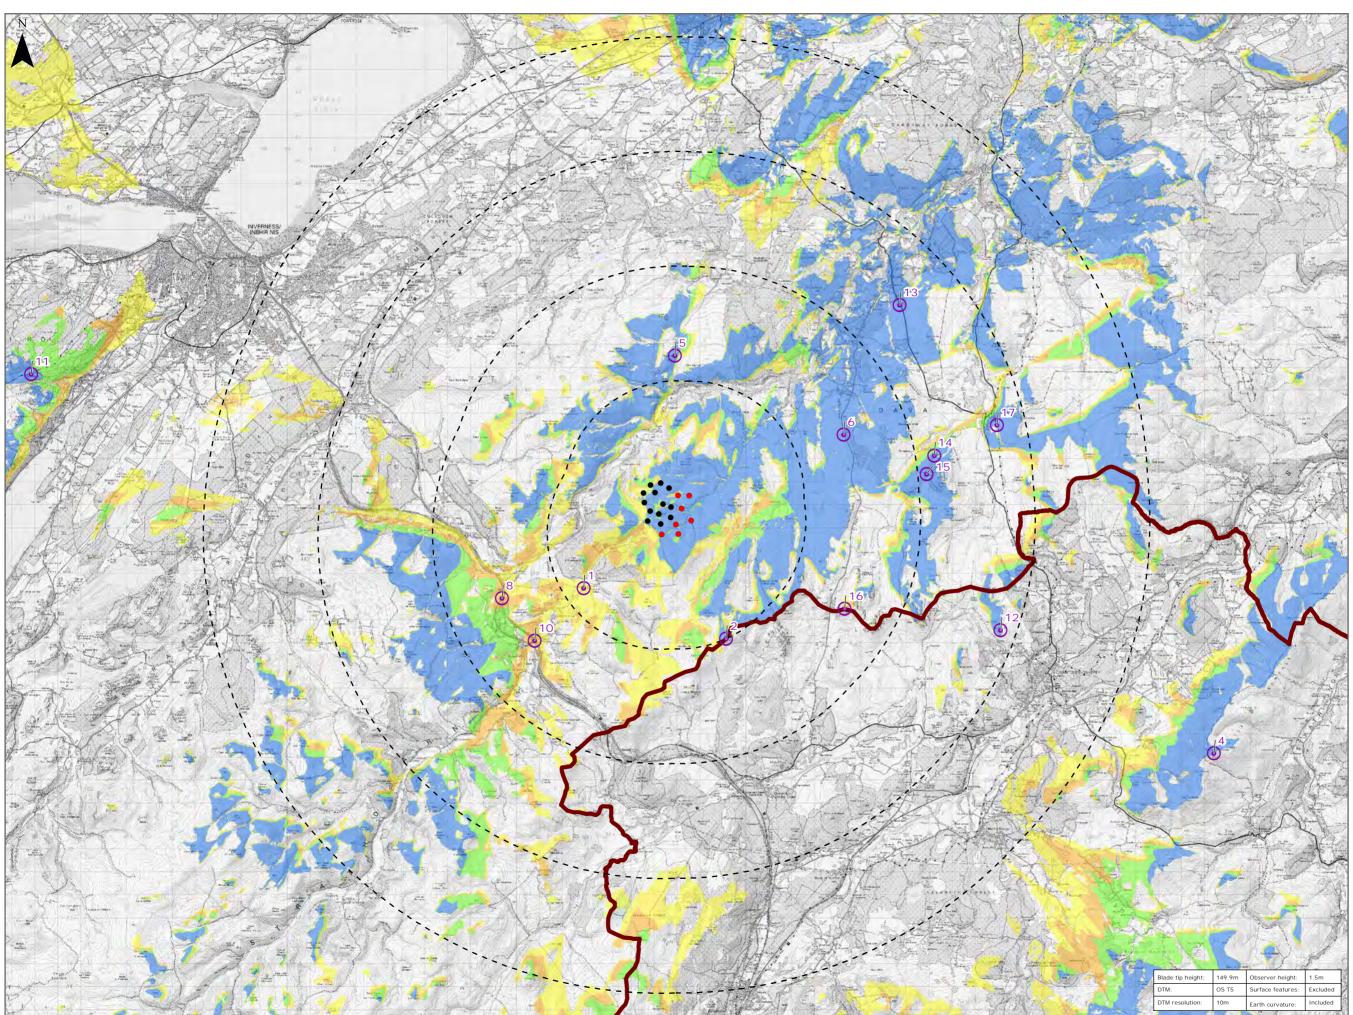

## INFINERGY

| Legend:<br>Operational<br>Turbine                                                                                                                                                                                                                                                                                                                                                                                       | Tom nan Clach        |
|-------------------------------------------------------------------------------------------------------------------------------------------------------------------------------------------------------------------------------------------------------------------------------------------------------------------------------------------------------------------------------------------------------------------------|----------------------|
| Proposed Tu                                                                                                                                                                                                                                                                                                                                                                                                             | Irbine               |
| 5km Radii                                                                                                                                                                                                                                                                                                                                                                                                               |                      |
| Cairngorms National Park                                                                                                                                                                                                                                                                                                                                                                                                |                      |
| Blade Tip ZTV                                                                                                                                                                                                                                                                                                                                                                                                           |                      |
| No. of Theoretically Visible Turbines                                                                                                                                                                                                                                                                                                                                                                                   |                      |
| 1 - 2                                                                                                                                                                                                                                                                                                                                                                                                                   |                      |
| 3 - 4                                                                                                                                                                                                                                                                                                                                                                                                                   |                      |
| 5 - 6                                                                                                                                                                                                                                                                                                                                                                                                                   |                      |
| 7                                                                                                                                                                                                                                                                                                                                                                                                                       |                      |
| • Viewpoint Location                                                                                                                                                                                                                                                                                                                                                                                                    |                      |
| 1. Balvaird Lodge                                                                                                                                                                                                                                                                                                                                                                                                       |                      |
| <ol> <li>Balvaird Lodge</li> <li>Carn Glas-Choire</li> <li>Creagan a Chaise, Hills of Cromdale</li> <li>Minor Road north of Drynachan</li> <li>B9007 near Lochindorb</li> <li>A9 north of Tomatin Junction</li> <li>A9 River Findhorn Bridge</li> <li>Blackford, near Dochgarroch</li> <li>Gorton Hill</li> <li>A939 at Milestone</li> <li>Shore Road Lochindorb 2</li> <li>Creag Ealraich</li> <li>Dava Way</li> </ol> |                      |
| Title:<br>Blade Tip ZTV with Viewpoints                                                                                                                                                                                                                                                                                                                                                                                 |                      |
| Tom na Clach<br>Wind Farm Extension                                                                                                                                                                                                                                                                                                                                                                                     |                      |
| Source:<br>© Crown copyright, All rights reserved (2021).<br>Ordnance Survey Licence 0100031673                                                                                                                                                                                                                                                                                                                         |                      |
| Client: Infinergy                                                                                                                                                                                                                                                                                                                                                                                                       |                      |
| Drawn by:<br>JM                                                                                                                                                                                                                                                                                                                                                                                                         | Checked:<br>JP       |
| Date:<br>03/01/2022                                                                                                                                                                                                                                                                                                                                                                                                     | Figure:<br>9.5b      |
| 03/01/2022<br>Scale:                                                                                                                                                                                                                                                                                                                                                                                                    | 9.50<br>Revision No: |
| 0 2.5                                                                                                                                                                                                                                                                                                                                                                                                                   | <u> </u>             |
| INFIN                                                                                                                                                                                                                                                                                                                                                                                                                   | ERGY                 |