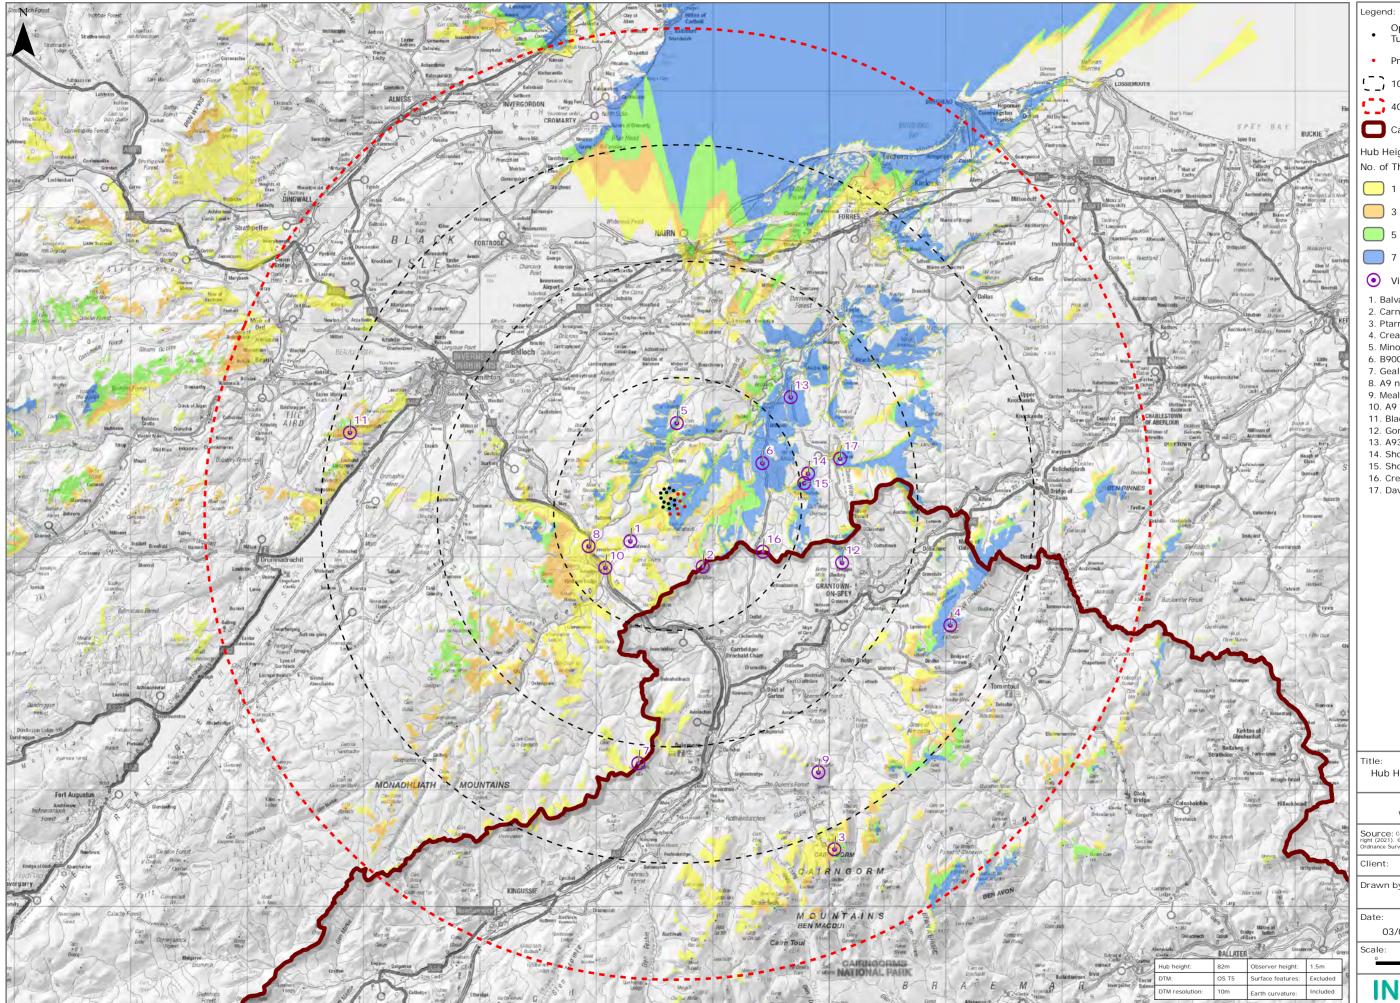

## INFINERGY

| Legend:                                                                                                                                                       |                 |  |
|---------------------------------------------------------------------------------------------------------------------------------------------------------------|-----------------|--|
| • Operational<br>• Turbine                                                                                                                                    | Tom nan Clach   |  |
| Proposed Turbine                                                                                                                                              |                 |  |
| 10km Radii                                                                                                                                                    |                 |  |
| 40km LVIA Study Area                                                                                                                                          |                 |  |
| Cairngorms National Park                                                                                                                                      |                 |  |
| Hub Height ZTV                                                                                                                                                |                 |  |
| No. of Theoretically Visible Turbines                                                                                                                         |                 |  |
| 1 - 2                                                                                                                                                         |                 |  |
| 3 - 4                                                                                                                                                         |                 |  |
| 5 - 6                                                                                                                                                         |                 |  |
| 7                                                                                                                                                             |                 |  |
| Viewpoint Lo                                                                                                                                                  | ocation         |  |
| 1. Balvaird Lodge                                                                                                                                             |                 |  |
| 2. Carn Glas-Choire<br>3. Ptarmigan Lodge                                                                                                                     |                 |  |
| <ul><li>4. Creagan a Chaise, Hills of Cromdale</li><li>5. Minor Road north of Drynachan</li></ul>                                                             |                 |  |
| 6. B9007 near Lochindorb<br>7. Geal Charn Mor, Monadhliath                                                                                                    |                 |  |
| 8. A9 north of Tomatin Junction                                                                                                                               |                 |  |
| 9. Meall a Bhuachaillie<br>10. A9 River Findhorn Bridge                                                                                                       |                 |  |
| 11. Blackford, near Dochgarroch<br>12. Gorton Hill                                                                                                            |                 |  |
| 13. A939 at Milestone                                                                                                                                         |                 |  |
| 14. Shore Road Lochindorb 1<br>15. Shore Road Lochindorb 2                                                                                                    |                 |  |
| 16. Creag Ealraich                                                                                                                                            |                 |  |
| 17. Dava Way                                                                                                                                                  |                 |  |
|                                                                                                                                                               |                 |  |
|                                                                                                                                                               |                 |  |
|                                                                                                                                                               |                 |  |
|                                                                                                                                                               |                 |  |
|                                                                                                                                                               |                 |  |
|                                                                                                                                                               |                 |  |
|                                                                                                                                                               |                 |  |
|                                                                                                                                                               |                 |  |
|                                                                                                                                                               |                 |  |
|                                                                                                                                                               |                 |  |
|                                                                                                                                                               |                 |  |
|                                                                                                                                                               |                 |  |
| Title:<br>Hub Height ZTV with Viewpoints                                                                                                                      |                 |  |
|                                                                                                                                                               |                 |  |
| Tom na Clach<br>Wind Farm Extension                                                                                                                           |                 |  |
| Source: Contains OS data © Crown copyright and database<br>right (2021). © Crown copyright, All rights reserved (2021).<br>Ordnance Survey Licence 0100031673 |                 |  |
| Client: Infinergy                                                                                                                                             |                 |  |
| Drawn by:<br>JM                                                                                                                                               | Checked:<br>JP  |  |
| Date:<br>03/01/2022                                                                                                                                           | Figure:<br>9.6a |  |
| Scale:                                                                                                                                                        | Revision No:    |  |
| km                                                                                                                                                            | km 1            |  |
| INFINERGY                                                                                                                                                     |                 |  |