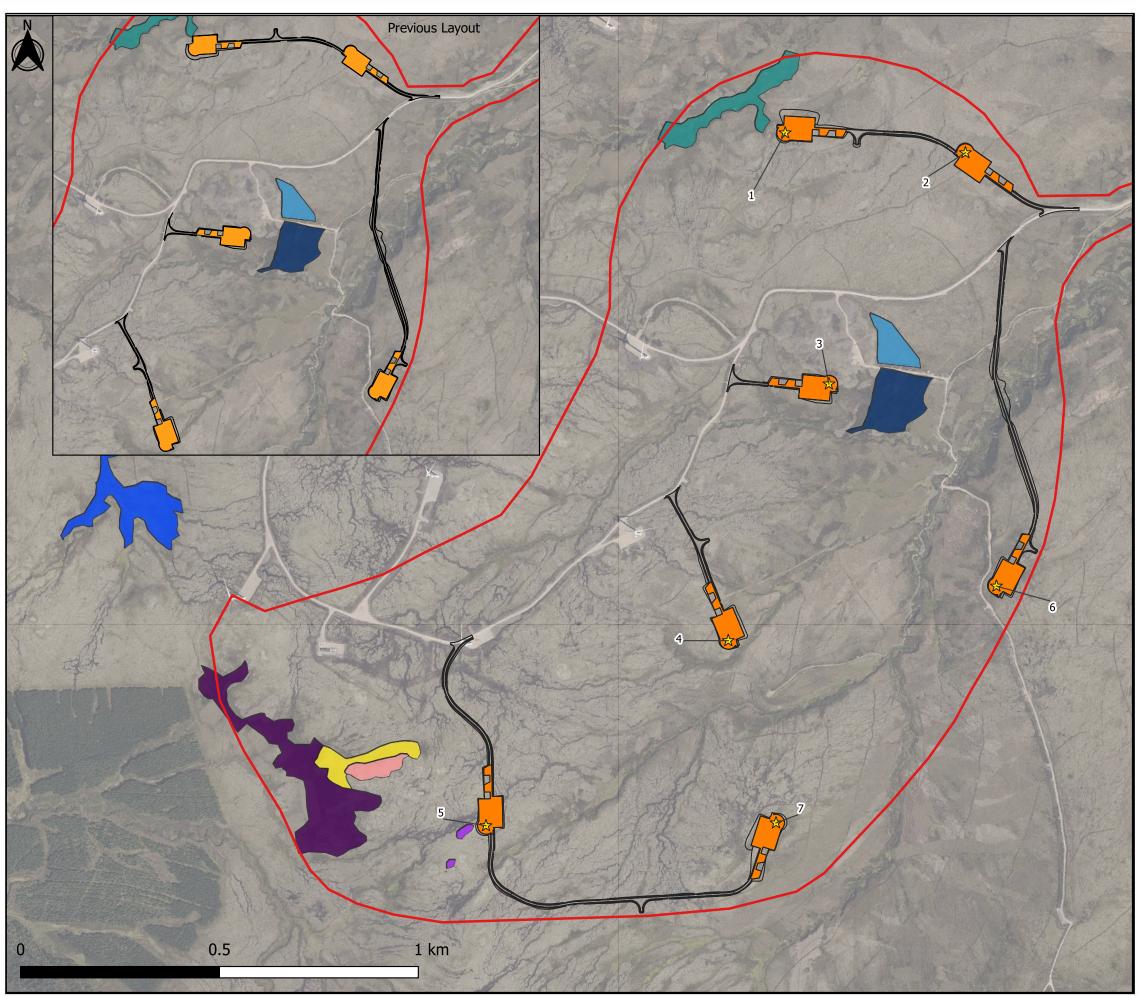

## INFINERGY

| LEGEND                             |  |  |  |
|------------------------------------|--|--|--|
| Proposed Development Site Boundary |  |  |  |
| TNCX Crane Pads                    |  |  |  |
| Tracks and Infrastructure          |  |  |  |
| ☆ Proposed Turbine Locations       |  |  |  |
| Н9                                 |  |  |  |
| H9 = 6                             |  |  |  |
| H9 = 8                             |  |  |  |
| H16                                |  |  |  |
| H16 = 8                            |  |  |  |
| H13 and H16                        |  |  |  |
| H13 = 5, H16 = 6                   |  |  |  |
| H21a                               |  |  |  |
| H21a = 2                           |  |  |  |
| H21a = 3                           |  |  |  |
| H22                                |  |  |  |
| H22 = 2                            |  |  |  |
| H22 =7                             |  |  |  |
|                                    |  |  |  |

## Title

NVC Habitat Map - H9, H16, H21a, H22

## **Project**

Tom na Clach - Additional Information