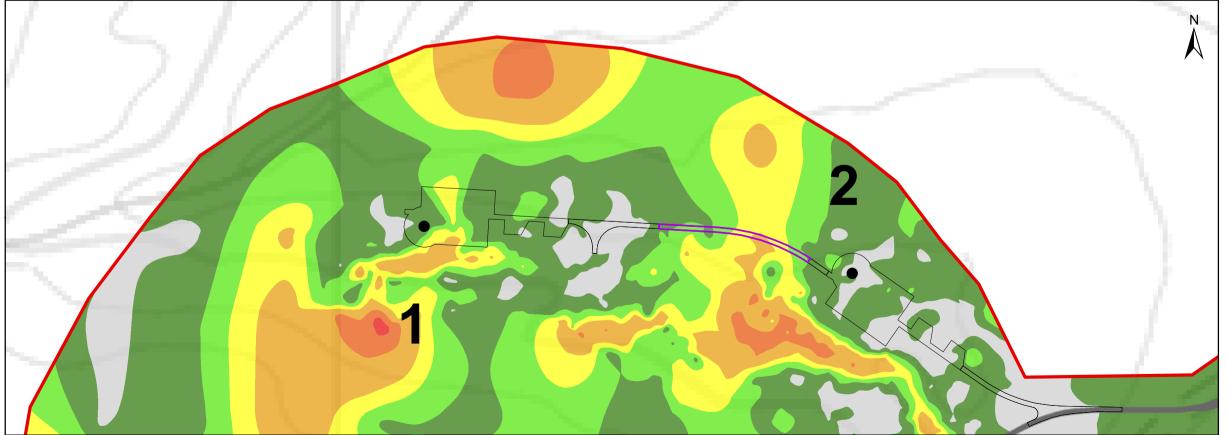

## Figure 13.1: Estimated Peat Depth Turbine T1

 Turbine Locations TNC Extension Layout

Existing Track

> 1.5 - 2.0 m > 2.0 - 3.0 m > 3.0 - 4.0 m > 4.0 - 5.0 m > 5.0 m

0 - 0.5 m > 0.5 - 1.0 m

Previous T1 location with estimated peat depth

New T1 location with estimated peat depth

|   | > 5.0 III                                                                |              |  |
|---|--------------------------------------------------------------------------|--------------|--|
|   | Title:                                                                   |              |  |
|   |                                                                          |              |  |
|   | Estimated Peat Depth Turbine T1                                          |              |  |
|   | Project:                                                                 |              |  |
|   | TNC Wind Farm Extension                                                  |              |  |
|   | Source:                                                                  |              |  |
| 1 | © Crown copyright and database rights 2022<br>Ordnance Survey 0100031673 |              |  |
|   | Client:<br>INFINERGY LTD                                                 |              |  |
|   | Drawn by:                                                                | Checked:     |  |
|   | JM                                                                       | DS           |  |
|   | Date:                                                                    | Figure:      |  |
|   | 22/11/2022                                                               | 13.1         |  |
|   | <b>Scale:</b> 0 25 50 75 100                                             | Revision No: |  |
|   | meters                                                                   |              |  |
|   | INFINERGY                                                                |              |  |
|   |                                                                          |              |  |