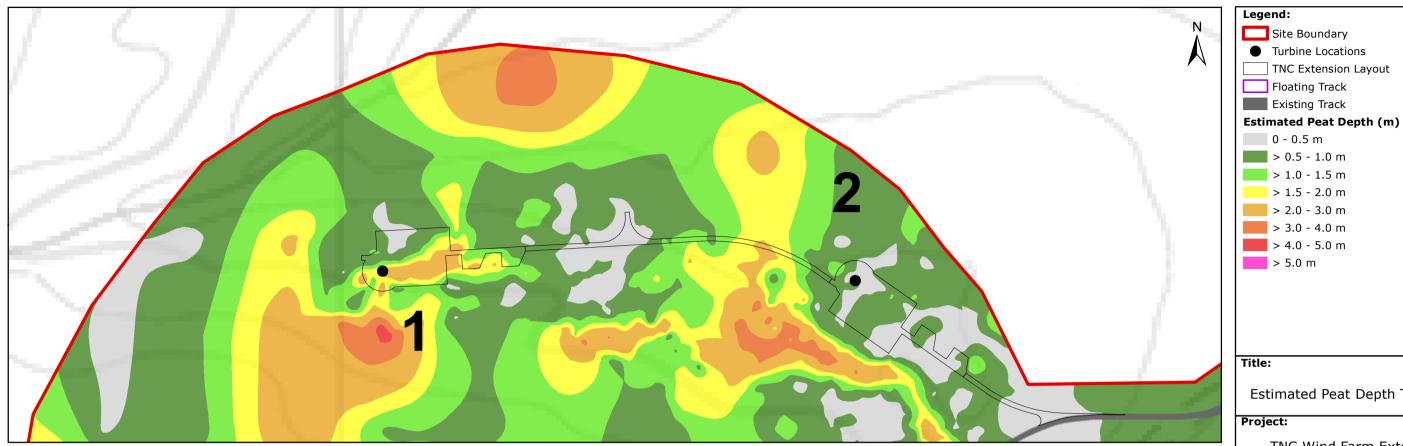

## Figure 13.1: Estimated Peat Depth Turbine T1

 Turbine Locations TNC Extension Layout

Existing Track

> 1.5 - 2.0 m > 2.0 - 3.0 m > 3.0 - 4.0 m > 4.0 - 5.0 m > 5.0 m

0 - 0.5 m > 0.5 - 1.0 m

Previous T1 location with estimated peat depth

New T1 location with estimated peat depth

|   | > 5.0 III                                                                |              |  |
|---|--------------------------------------------------------------------------|--------------|--|
|   | Title:                                                                   |              |  |
|   |                                                                          |              |  |
|   | Estimated Peat Depth Turbine T1                                          |              |  |
|   | Project:                                                                 |              |  |
|   | TNC Wind Farm Extension                                                  |              |  |
|   | Source:                                                                  |              |  |
| 1 | © Crown copyright and database rights 2022<br>Ordnance Survey 0100031673 |              |  |
|   | Client:<br>INFINERGY LTD                                                 |              |  |
|   | Drawn by:                                                                | Checked:     |  |
|   | JM                                                                       | DS           |  |
|   | Date:                                                                    | Figure:      |  |
|   | 22/11/2022                                                               | 13.1         |  |
|   | <b>Scale:</b> 0 25 50 75 100                                             | Revision No: |  |
|   | meters                                                                   |              |  |
|   | INFINERGY                                                                |              |  |
|   |                                                                          |              |  |