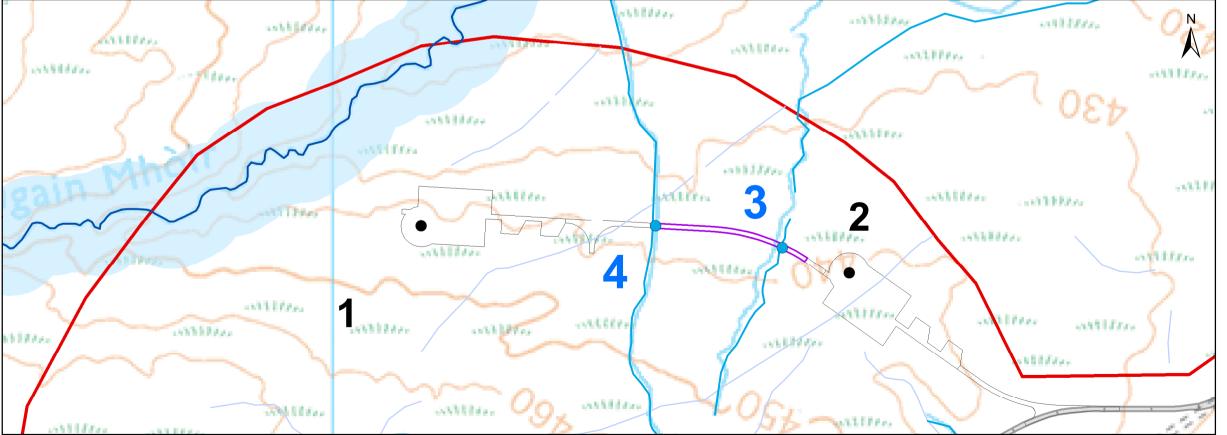

## Figure 13.3: Hydrological Features Turbine T1

Site Boundary

Drains

Turbine Locations

TNC Extension Layout

Existing TNC Layout

Watercourse Crossing Locations

Watercourse 50m Buffer (OS 50 K)

Watercourses (OS 50 K)

Watercourses (OS 25 K)

Previous T1 location with hydrological features

New T1 location with hydrological features

|     | Title:                                                                   |                                 |
|-----|--------------------------------------------------------------------------|---------------------------------|
|     | Hydrological Fea                                                         | tures Turbine T1                |
| 1   | Project:                                                                 |                                 |
|     | Tom na Clach Win                                                         | d Farm Extension                |
|     | Source:                                                                  |                                 |
| Z   | © Crown copyright and database rights 2022<br>Ordnance Survey 0100031673 |                                 |
|     |                                                                          |                                 |
| L/K | Client: INFINER                                                          | RGY LTD                         |
| e A |                                                                          | RGY LTD Checked:                |
| en. | INFINER                                                                  |                                 |
| E)  | INFINER  Drawn by:                                                       | Checked:                        |
| 17  | INFINER  Drawn by:  JM  Date: 23/11/2022  Scale:                         | Checked: DS Figure: 13.3 Scale: |
| E/F | INFINER  Drawn by:  JM  Date: 23/11/2022  Scale:                         | Checked: DS  Figure: 13.3       |
| 17  | INFINER  Drawn by:  JM  Date:  23/11/2022  Scale:  0 25 50 75 100        | Checked: DS Figure: 13.3 Scale: |
| 11  | INFINER  Drawn by:  JM  Date:  23/11/2022  Scale:  0 25 50 75 100        | Checked: DS Figure: 13.3 Scale: |