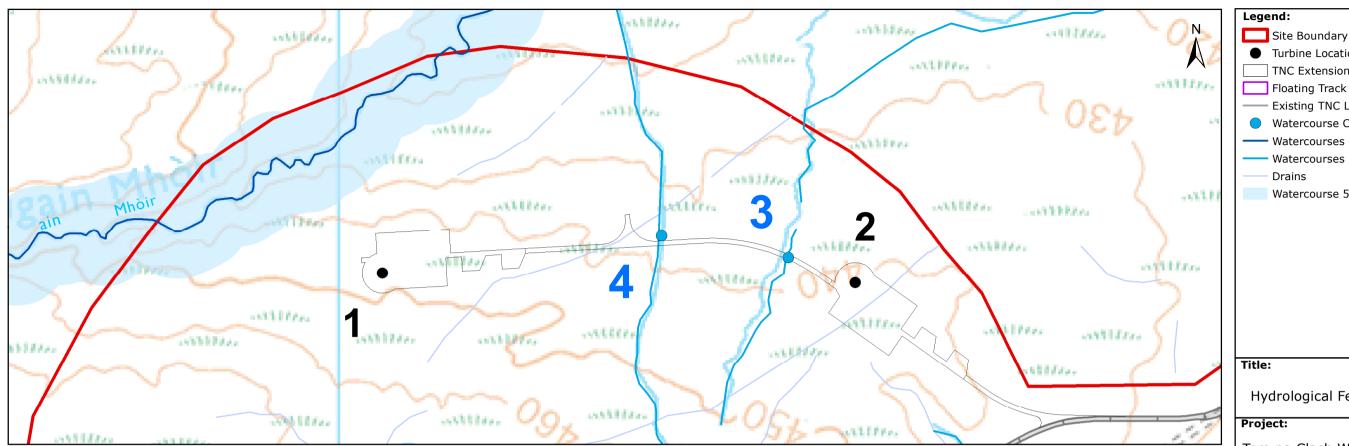

## Figure 13.3: Hydrological Features Turbine T1

Site Boundary

Drains

Turbine Locations

TNC Extension Layout

Existing TNC Layout

Watercourse Crossing Locations

Watercourse 50m Buffer (OS 50 K)

Watercourses (OS 50 K)

Watercourses (OS 25 K)

Previous T1 location with hydrological features

New T1 location with hydrological features

|     | Title:                                                                   |                                 |
|-----|--------------------------------------------------------------------------|---------------------------------|
|     | Hydrological Fea                                                         | tures Turbine T1                |
| 1   | Project:                                                                 |                                 |
|     | Tom na Clach Win                                                         | d Farm Extension                |
|     | Source:                                                                  |                                 |
| Z   | © Crown copyright and database rights 2022<br>Ordnance Survey 0100031673 |                                 |
|     |                                                                          |                                 |
| L/K | Client: INFINER                                                          | RGY LTD                         |
| e A |                                                                          | RGY LTD Checked:                |
| en. | INFINER                                                                  |                                 |
| E)  | INFINER  Drawn by:                                                       | Checked:                        |
| 17  | INFINER  Drawn by:  JM  Date: 23/11/2022  Scale:                         | Checked: DS Figure: 13.3 Scale: |
| E/F | INFINER  Drawn by:  JM  Date: 23/11/2022  Scale:                         | Checked: DS  Figure: 13.3       |
| 17  | INFINER  Drawn by:  JM  Date:  23/11/2022  Scale:  0 25 50 75 100        | Checked: DS Figure: 13.3 Scale: |
| 11  | INFINER  Drawn by:  JM  Date:  23/11/2022  Scale:  0 25 50 75 100        | Checked: DS Figure: 13.3 Scale: |