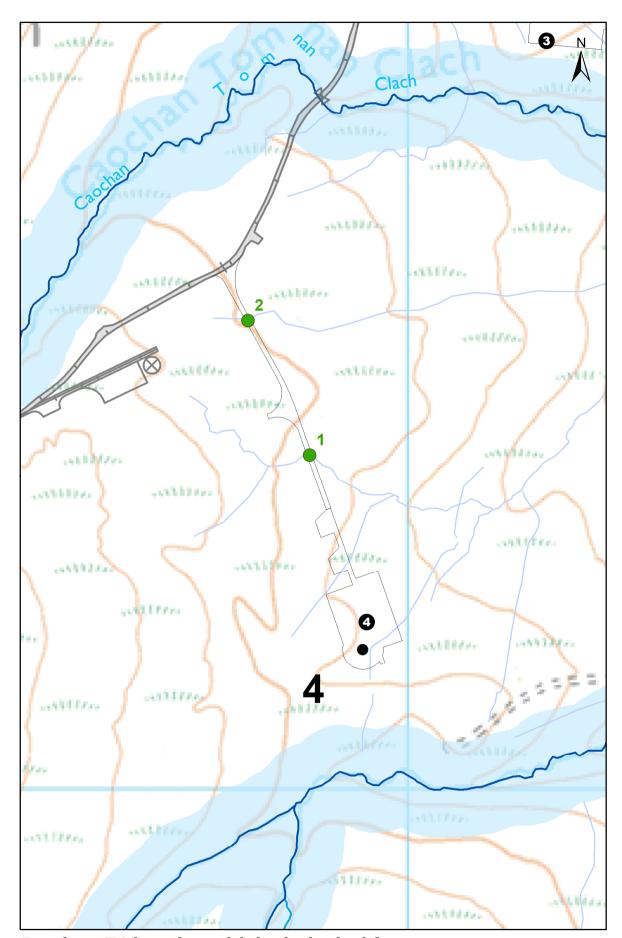

## Figure 13.4: Hydrological Features Turbine T4

Legend:

0 South 433 11764 AND DESCRIPTION and District ASSESSED FOR cold Hilbert AND DESCRIPTION Sept Military AND MARKET SHITTER SANCTOR. agfire SANDER. wall tree 443,1116 CARRIED AND SALVERY Section 1 44511274 4 will like on the later and little SALLING SAUTERS 653 BB66 St. Litter AND DEED

Site Boundary Turbine Locations TNC Extension Layout Floating Track Existing TNC Layout Drain Crossing Locations Watercourses (OS 50 K) Watercourses (OS 25 K) Drains Watercourse 50m Buffer (OS 50 K) Hydrological Features Turbine T4 Project: Tom na Clach Wind Farm Extension Source: © Crown copyright and database rights 2022 Ordnance Survey 0100031673 Client: **INFINERGY LTD** Drawn by: Checked: Date: Figure: 23/11/2022 13.4 Scale: 1:4,000 @ A3 INFINERGY

Previous T4 location with hydrological features

New T4 location with hydrological features